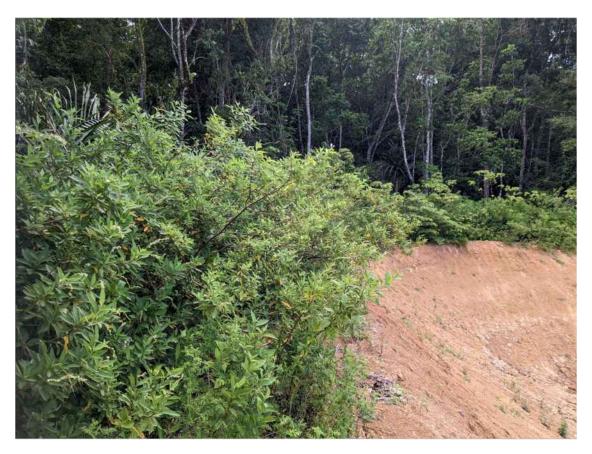

# Clearing Permit

Figure 5: Waypoint 3, looking SSW.

Figure 6: Waypoint 5, looking SSW.

Figure 7: Waypoint 4, looking East.

Figure 8: Waypoint 6, looking SSW.

Figure 9: Waypoint 7, looking North.

Figure 10: Waypoint 8, looking East South East.