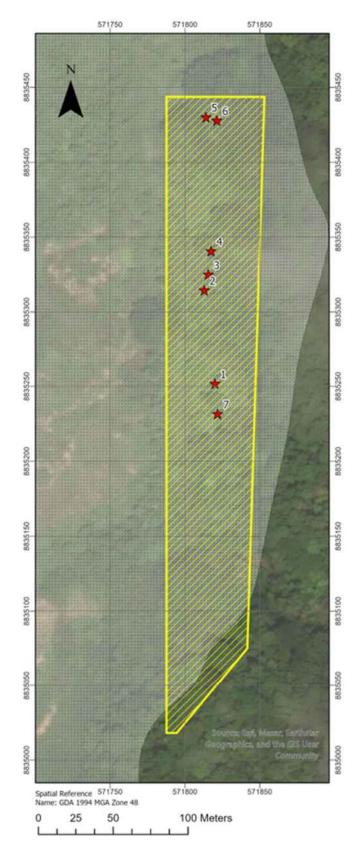

### Field 101 Stp 17 UVW

101Stp17UVW\_boundary Cleared\_areas

Photo points (April 2023)

★ Photo points (April 2023)

Figure 18: Aerial satellite image (28/01/2016) of proposed clearing area in field 101 Stp 17 UVW with locations of photos taken on 03/04/2023. Note that most of the site has been cleared historically, but there is remnant primary forest on the edges towards the south and south-east of the block.