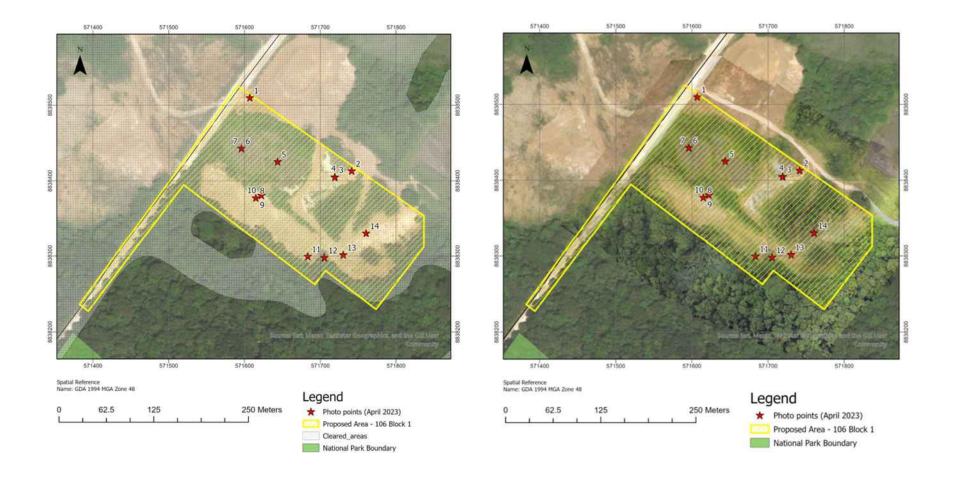

### **Clearing Permit**

Figure 2: Aerial orthophotos generated from drone imagery via photogrammetry by PRL on 9/2/2022 (left) and on 24/2/2023 by CINP.

Figure 3: Waypoint 1, looking S.

Figure 4: Waypoint 2, looking S.