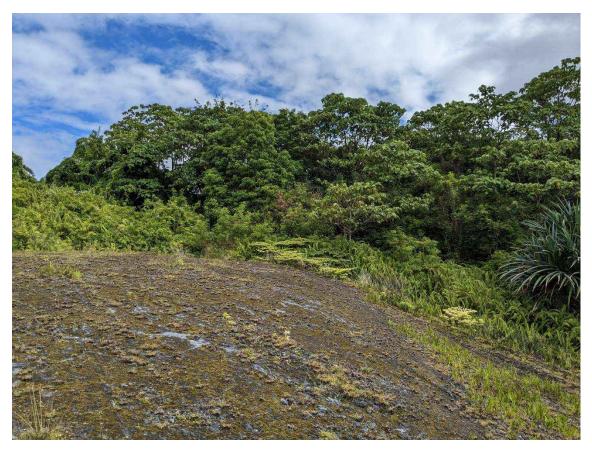

# Clearing Permit

Figure 5: Waypoint 3, looking SSW.

Figure 6: Waypoint 5, looking SSW.

Figure 7: Waypoint 4, looking East.

Figure 8: Waypoint 6, looking SSW.

Figure 9: Waypoint 7, looking North.

Figure 10: Waypoint 8, looking East South East.