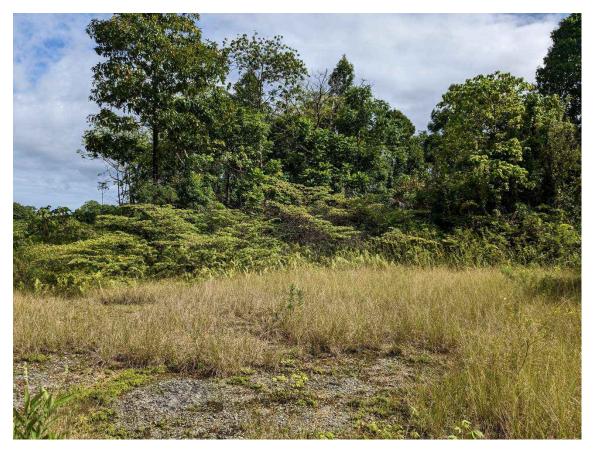

# Clearing Permit

Figure 5: Waypoint 3, looking SSW.

Figure 6: Waypoint 5, looking SSW.

Figure 7: Waypoint 4, looking East.

Figure 8: Waypoint 6, looking SSW.

Figure 9: Waypoint 7, looking North.

Figure 10: Waypoint 8, looking East South East.