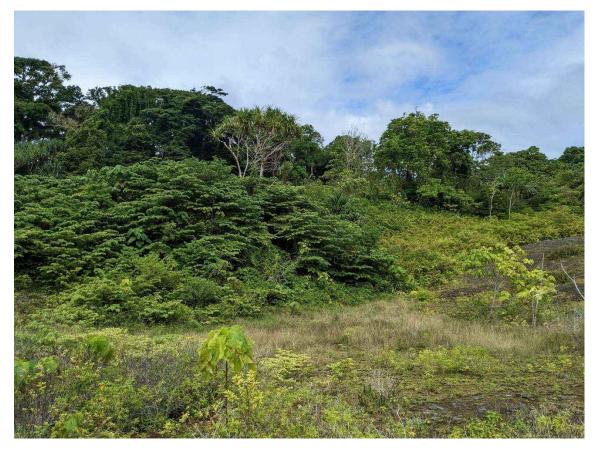

# Clearing Permit

Figure 5: Waypoint 3, looking SSW.

Figure 6: Waypoint 5, looking SSW.

Figure 7: Waypoint 4, looking East.

Figure 8: Waypoint 6, looking SSW.

Figure 9: Waypoint 7, looking North.

Figure 10: Waypoint 8, looking East South East.