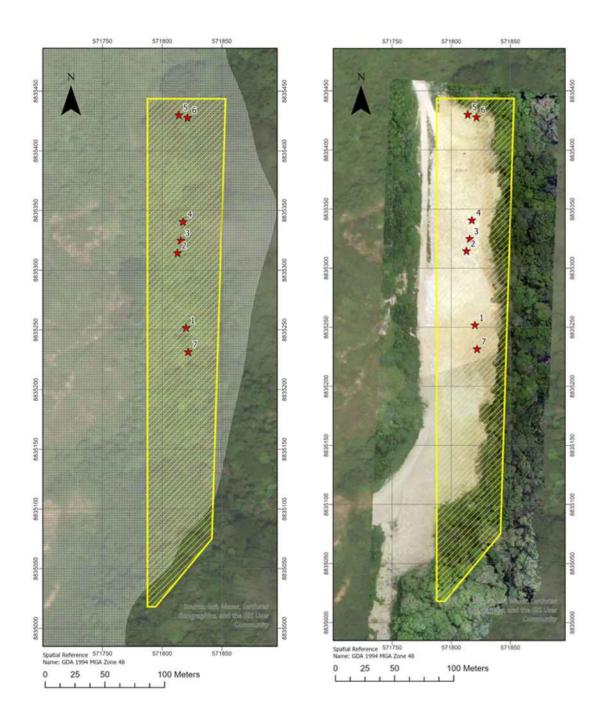

#### Field 101 Stp 17 UVW

Figure 19: Aerial satellite image (28/01/2016) of proposed clearing area in field 101 Stp 17 UVW (left), Aerial orthophoto generated from drone imagery via photogrammetry by PRL on 9/2/2022.