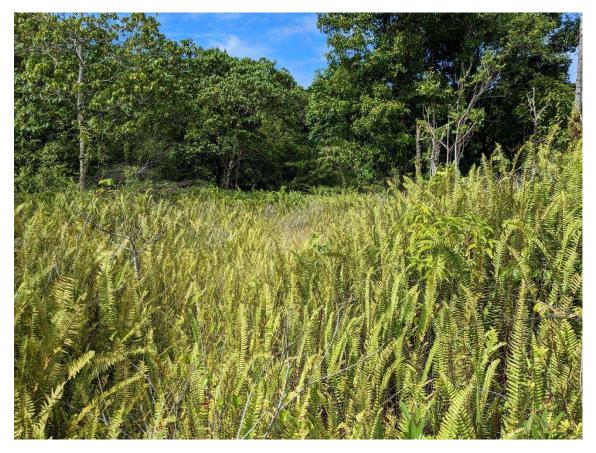

wards the south and south-east of the block.

### **Clearing Permit**



Figure 2: Aerial orthophotos generated from drone imagery via photogrammetry by PRL on 9/2/2022 (left) and on 24/2/2023 by CINP.



Figure 3: Waypoint 1, looking S.



Figure 4: Waypoint 2, looking S.

# Clearing Permit



Figure 5: Waypoint 3, looking SSW.



Figure 6: Waypoint 5, looking SSW.



Figure 7: Waypoint 4, looking East.



Figure 8: Waypoint 6, looking SSW.



Figure 9: Waypoint 7, looking North.



Figure 10: Waypoint 8, looking East South East.



Figure 11: Waypoint 9, looking SSE.



Figure 12:Waypoint 10, looking South East.



Figure 13: Waypoint 11, looking West.



Figure 14: Waypoint 12, looking South East.



Figure 15: Waypoint 13, looking North.



Figure 16: Waypoint 14, looking North East.



Figure 17: Waypoint 15, looking South.

### MCI 70/1A 101 STP 17 UVW - Maps and Photos.

### Field 101 Stp 17 UVW

101Stp17UVW\_boundary Cleared\_areas

Photo points (April 2023)

★ Photo points (April 2023)



Figure 18: Aerial satellite image (28/01/2016) of proposed clearing area in field 101 Stp 17 UVW with locations of photos taken on 03/04/2023. Note that most of the site has been cleared historically, but there is remnant primary forest on the edges towards the south and south-east of the block.



#### Field 101 Stp 17 UVW



Figure 19: Aerial satellite image (28/01/2016) of proposed clearing area in field 101 Stp 17 UVW (left), Aerial orthophoto generated from drone imagery via photogrammetry by PRL on 9/2/2022.



Figure 20: Waypoint 1, looking Northeast.



Figure 21: Waypoint