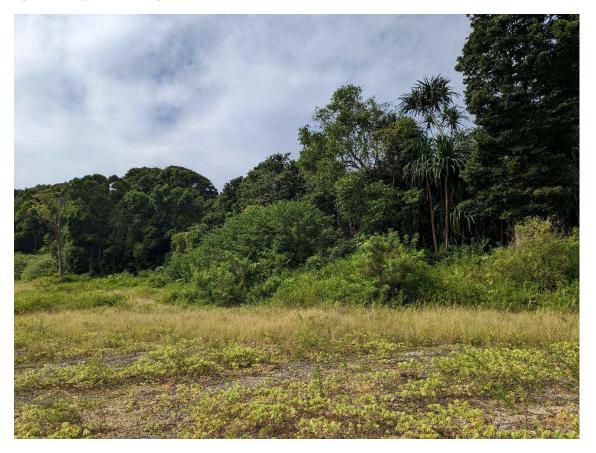

# Clearing Permit

Figure 5: Waypoint 3, looking SSW.

Figure 6: Waypoint 5, looking SSW.

Figure 7: Waypoint 4, looking East.

Figure 8: Waypoint 6, looking SSW.

Figure 9: Waypoint 7, looking North.

Figure 10: Waypoint 8, looking East South East.