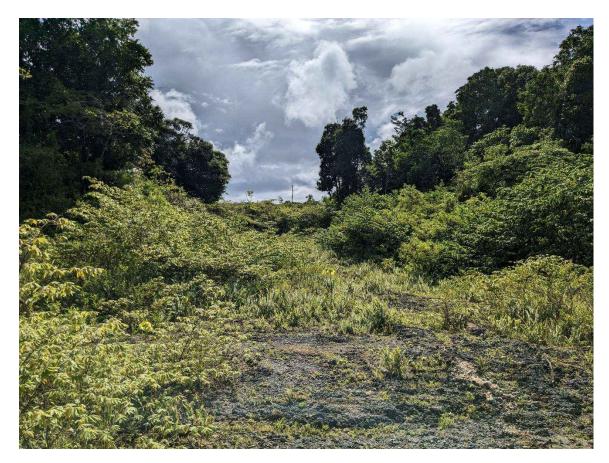

# Clearing Permit

Figure 5: Waypoint 3, looking SSW.

Figure 6: Waypoint 5, looking SSW.

Figure 7: Waypoint 4, looking East.

Figure 8: Waypoint 6, looking SSW.

Figure 9: Waypoint 7, looking North.

Figure 10: Waypoint 8, looking East South East.