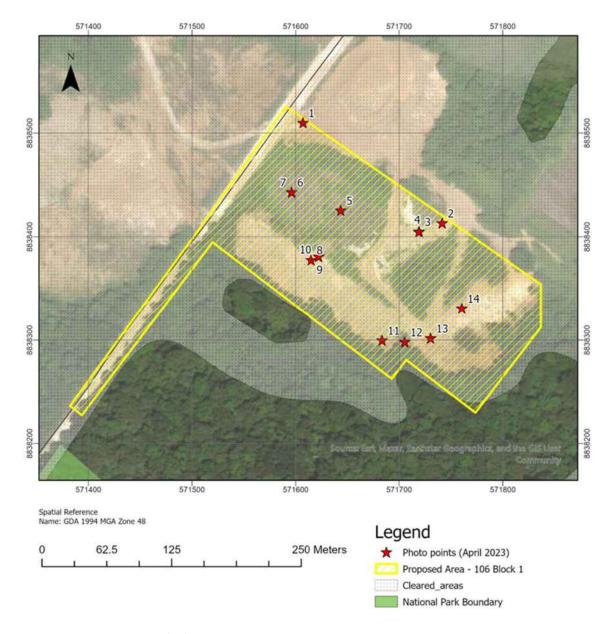

### MCI 70/1A ML106 - Block 1 Maps and Photos.

Proposed clearing area Field 106 Block 1 – Photo waypoints taken on 03/04/2023

Figure 1: Aerial satellite image (28/01/2016) of proposed clearing area in field 106 Block 1 with locations of photos taken on 03/04/2023. Note that 100% of the site has been cleared historically, but there is remnant primary forest on the edges towards the south and south-east of the block.