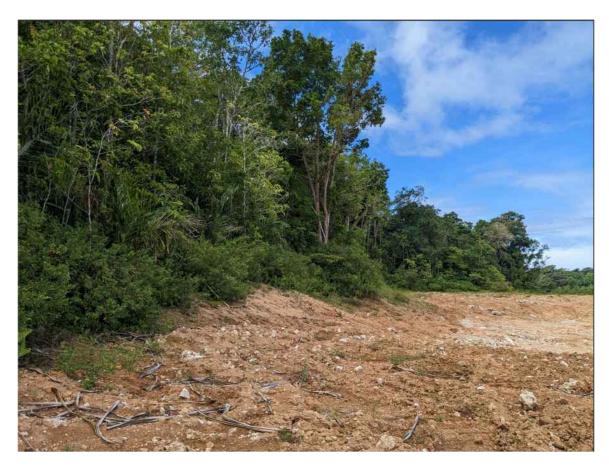

il 2023)



Figure 18: Aerial satellite image (28/01/2016) of proposed clearing area in field 101 Stp 17 UVW with locations of photos taken on 03/04/2023. Note that most of the site has been cleared historically, but there is remnant primary forest on the edges towards the south and south-east of the block.



#### Field 101 Stp 17 UVW



Figure 19: Aerial satellite image (28/01/2016) of proposed clearing area in field 101 Stp 17 UVW (left), Aerial orthophoto generated from drone imagery via photogrammetry by PRL on 9/2/2022.



Figure 20: Waypoint 1, looking Northeast.



Figure 21: Waypoint 2, looking East.



Figure 22: Waypoint 3, looking South.



Figure 23: Waypoint 4, looking North.



Figure 24: Waypoint 5, looking East.



Figure 25: Waypoint 6, looking South.

# Clearing Permit



Figure 26: Waypoint 7, looking South.