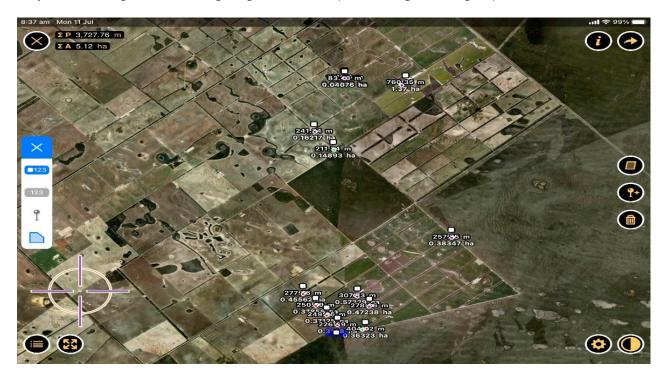

**Map 1:** Native Vegetation Clearing Program All Areas (Eastern Edge & Lanagans)

Map 2: Native Vegetation Clearing Program – Eastern Edge

Map 3 & 4: Native Vegetation Clearing Program – Eastern Edge

Map 5 & 6: Native Vegetation Clearing Program – Eastern Edge