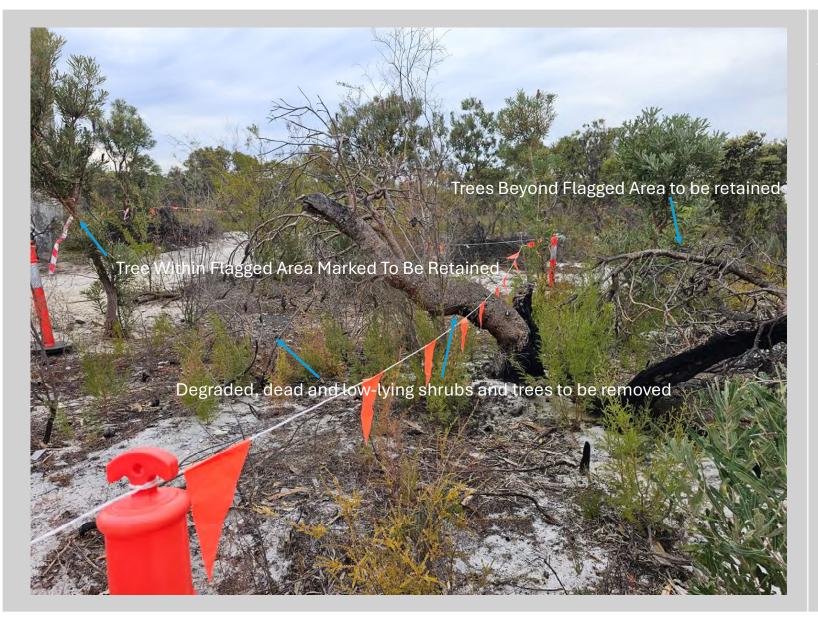

Photo 10 – ACM Impacted Area 1C Looking East Towards Tower And Banksia Marked To Be Retained

Photo 11 – ACM Impacted
Area 1C Looking South
East Towards Tower

Photo 12 – ACM Impacted
Area 1C Looking South
East Towards Tower