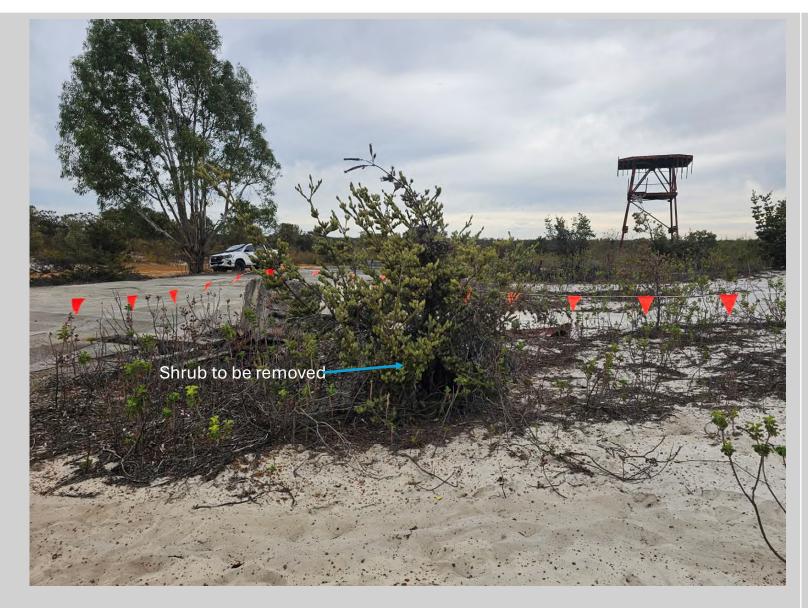

a 1C Looking East Towards Tower And Banksia Marked To Be Retained



Photo 11 – ACM Impacted
Area 1C Looking South
East Towards Tower



Photo 12 – ACM Impacted
Area 1C Looking South
East Towards Tower



Photo 13 – ACM Impacted Area 1C Looking East From Cleared Track Around Tower



Photo 14 – ACM Impacted Area 1C Looking North West Towards Tower



Photo 15 – ACM Impacted
Area 1C East End
Looking North East



Photo 16 – ACM Impacted Area 1D Looking North



Photo 17 – ACM Impacted Area 1D Looking South



Photo 18 – ACM Impacted Area 1D Tree to be retained



Photo 19 – ACM Impacted Area 1D Tree to be retained



Photo 20 – ACM Impacted Area 1E Looking north towards Area 1C



Photo 21 – ACM Impacted Area 1E Looking north towards Area 1C



Photo 22 – ACM Impacted
Area 1E Looking East



Photo 23 – ACM Impacted
Area 1F Looking North
West



Photo 24 – ACM Impacted Area 1F Looking East



Photo 25 – ACM Impacted Area 1F Looking South



Photo 26 – ACM Impacted Area 1F Looking South



Photo 27 – ACM Impacted
Area 1F Looking South



Photo 28 – ACM Impacted
Area 1F Looking East



Photo 29 – ACM Impacted Area 1F Looking East



Photo 30 – ACM Impacted Area 1G Looking South



Photo 31 – ACM Impacted
Area 1G Looking South





Photo 1 – ACM Impacted
Area 2 Looking East



Photo 2 – ACM Impacted Area 2 Looking East



Photo 3 – ACM Impacted
Area 2 Looking East



Photo 4 – ACM Impacted
Area 2 Looking South



Photo 5 – ACM Impacted
Area 2 Looking East



Photo 6 – ACM Impacted
Area 2 Looking East



Photo 7 – ACM Impacted Area 2 Looking East



Photo 8 – ACM Impacted Area 2