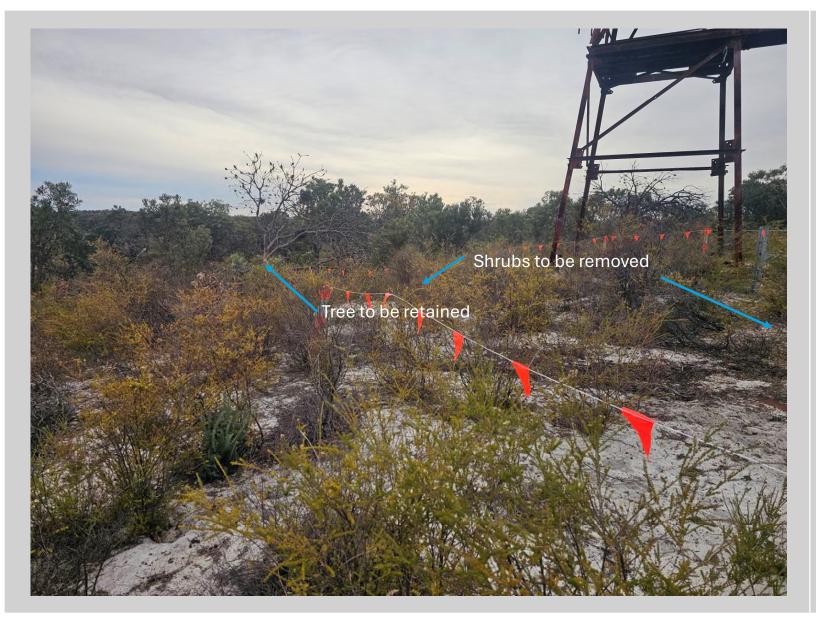

Photo 17 – ACM Impacted Area 1D Looking South

Photo 18 – ACM Impacted Area 1D Tree to be retained

Photo 19 – ACM Impacted Area 1D Tree to be retained

Photo 20 – ACM Impacted Area 1E Looking north towards Area 1C