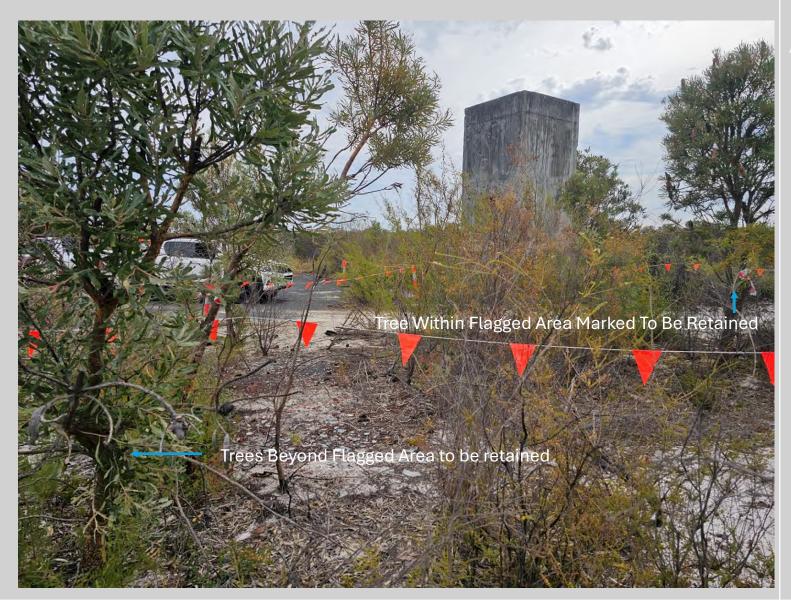

Photo 10 – ACM Impacted Area 1C Looking East Towards Tower And Banksia Marked To Be Retained

Photo 11 – ACM Impacted
Area 1C Looking South
East Towards Tower

Photo 12 – ACM Impacted
Area 1C Looking South
East Towards Tower