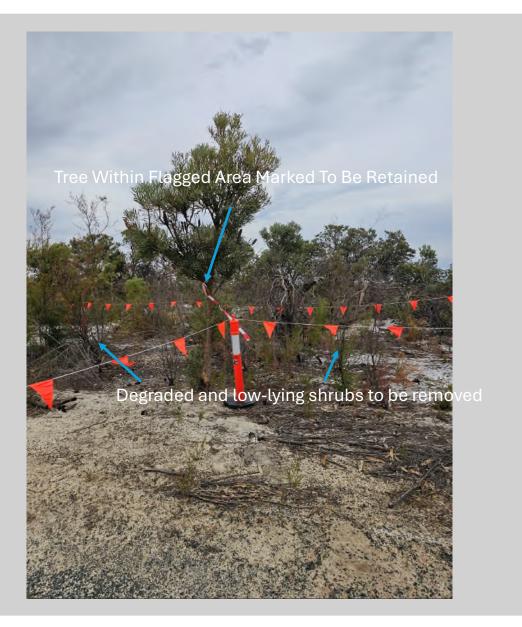

Photo 10 – ACM Impacted Area 1C Looking East Towards Tower And Banksia Marked To Be Retained

Photo 11 – ACM Impacted
Area 1C Looking South
East Towards Tower

Photo 12 – ACM Impacted
Area 1C Looking South
East Towards Tower