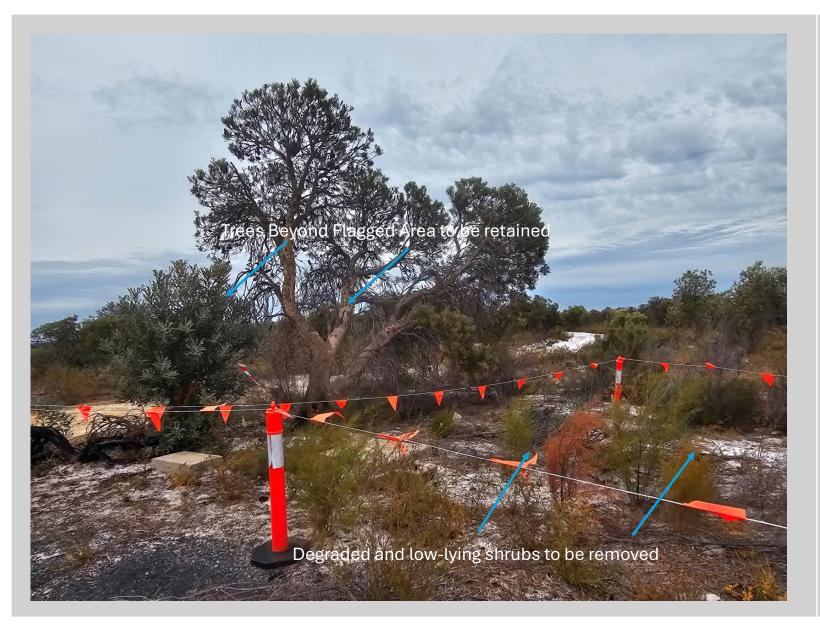

ooking South





Photo 1 – ACM Impacted
Area 2 Looking East



Photo 2 – ACM Impacted Area 2 Looking East



Photo 3 – ACM Impacted
Area 2 Looking East



Photo 4 – ACM Impacted
Area 2 Looking South



Photo 5 – ACM Impacted
Area 2 Looking East



Photo 6 – ACM Impacted
Area 2 Looking East



Photo 7 – ACM Impacted Area 2 Looking East



Photo 8 – ACM Impacted Area 2 Looking East



Photo 9 – ACM Impacted
Area 2 Looking West





Photo 1 – ACM Impacted Area 3



Photo 2 – ACM Impacted Area 3



Photo 3 – ACM Impacted Area 3



Photo 4 – ACM Impacted Area 3



Photo 5 – ACM Impacted Area 3



Photo 6 – ACM Impacted
Area 3



Photo 7 – ACM Impacted Area 3



Photo 8 – ACM Impacted Area 3



Photo 9 – ACM Impacted Area 3



Photo 10 – ACM Impacted Area 3





Photo 1 – ACM Impacted Area 4A



Photo 2 – ACM Impacted Area 4A



Photo 3 – ACM Impacted Area 4A



Photo 4 – ACM Impacted Area 4A



Photo 5 – ACM Impacted Area 4A



Photo 6 – ACM Impacted Area 4A



Photo 7 – ACM Impacted
Area 4B



Photo 8 – ACM Impacted Area 4B



Photo 9 – ACM Impacted Area 4B



Photo 10 – ACM Impacted
Area 4B



Photo 11 – ACM Impacted Area 4B



Photo 12 – ACM Impacted Area 4B



Photo 13 – ACM Impacted Area 4B





Photo 1 – ACM Impacted Area 5



Photo 2 – ACM Impacted
Area 5



Photo 3 – ACM Impacted Area 5



Photo 4 – ACM Impacted Area 5



Photo 5 – ACM Impacted Area 5





Photo 1 – ACM Impacted
Area 6



Photo 2 – ACM Impacted Area 6



Photo 3 – ACM Impacted Area 6





Photo 1 – ACM Impacted Area 7



Photo 2 – ACM Impacted Area 7



Photo 3 – ACM Impacted Area 7



Photo 4 – ACM Imp