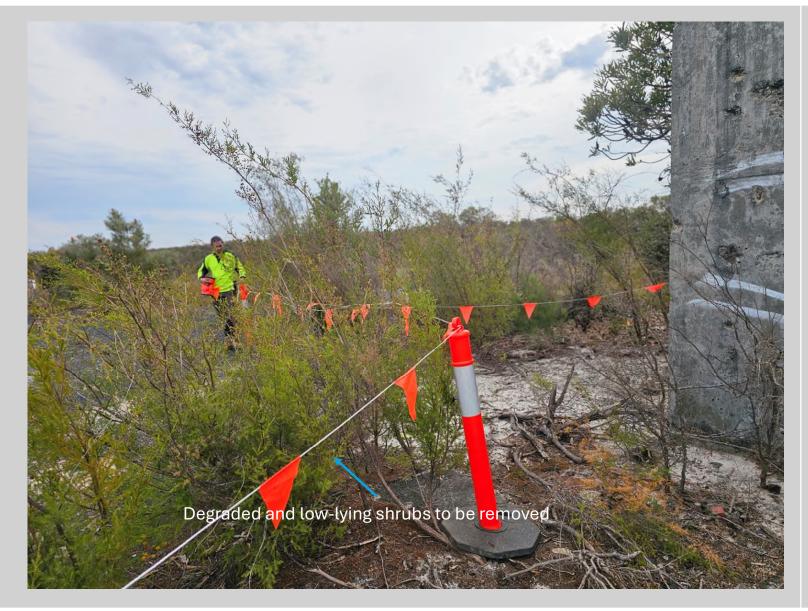

Photo 10 – ACM Impacted Area 1C Looking East Towards Tower And Banksia Marked To Be Retained

Photo 11 – ACM Impacted
Area 1C Looking South
East Towards Tower

Photo 12 – ACM Impacted
Area 1C Looking South
East Towards Tower