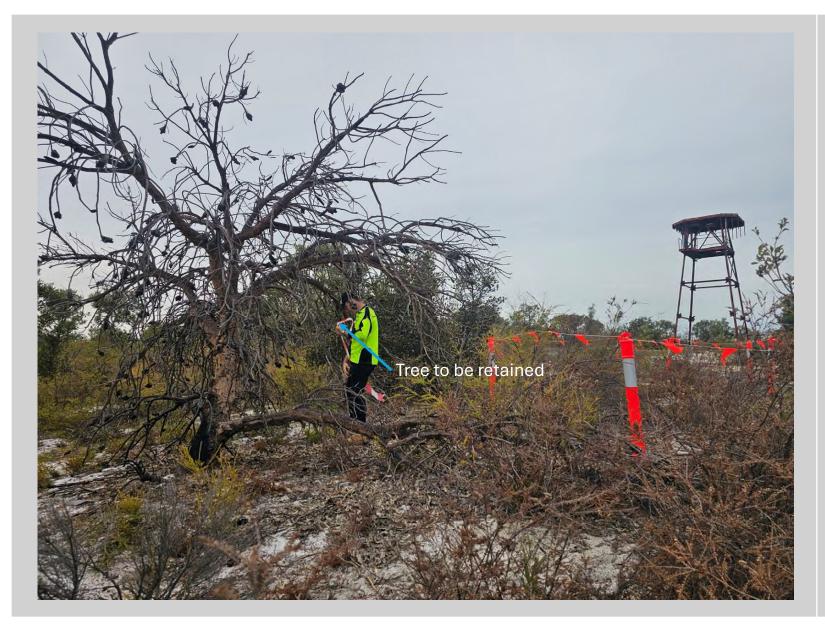

Photo 10 – ACM Impacted Area 1C Looking East Towards Tower And Banksia Marked To Be Retained

Photo 11 – ACM Impacted
Area 1C Looking South
East Towards Tower

Photo 12 – ACM Impacted
Area 1C Looking South
East Towards Tower