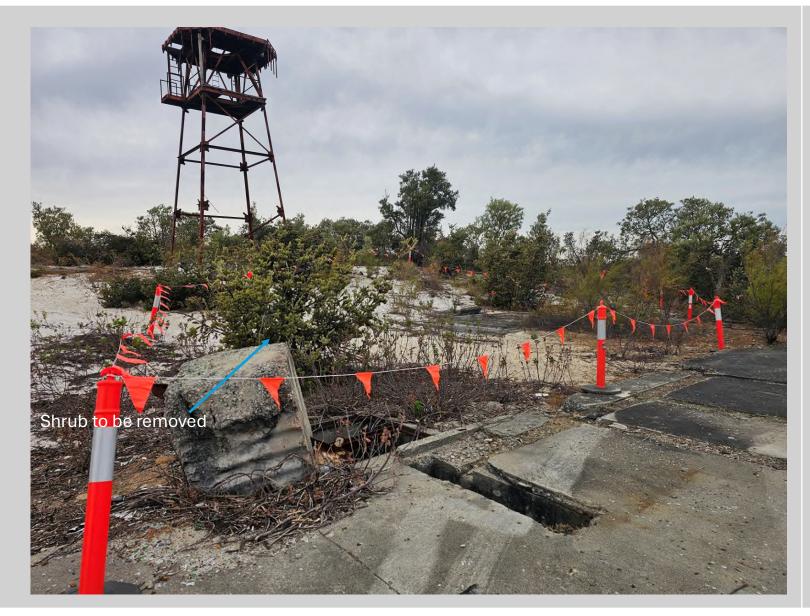

Photo 10 – ACM Impacted Area 1C Looking East Towards Tower And Banksia Marked To Be Retained

Photo 11 – ACM Impacted
Area 1C Looking South
East Towards Tower

Photo 12 – ACM Impacted
Area 1C Looking South
East Towards Tower