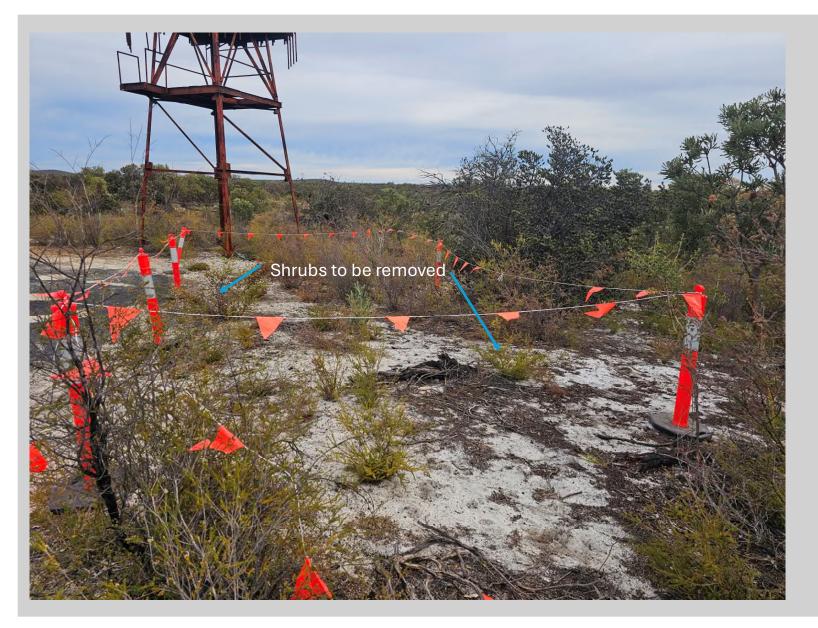

Photo 10 – ACM Impacted Area 1C Looking East Towards Tower And Banksia Marked To Be Retained

Photo 11 – ACM Impacted
Area 1C Looking South
East Towards Tower

Photo 12 – ACM Impacted
Area 1C Looking South
East Towards Tower