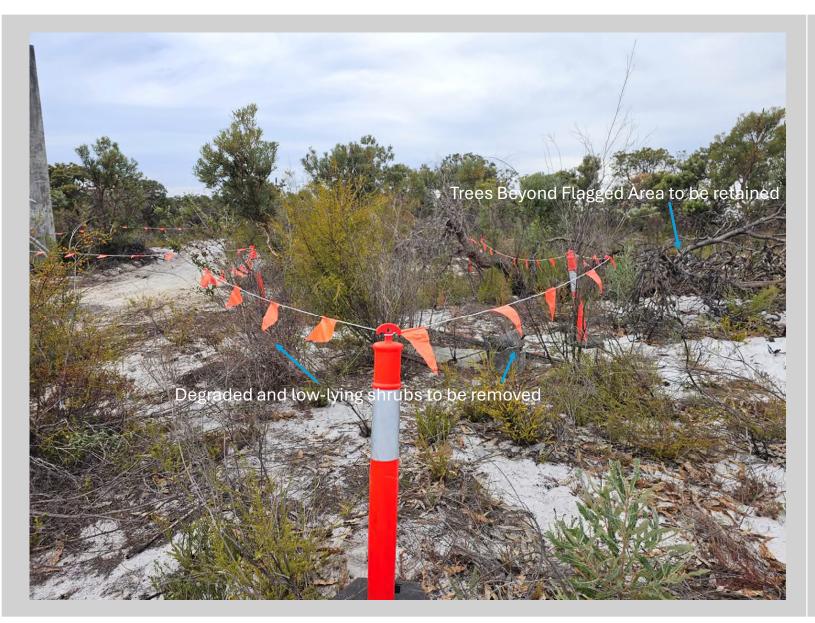

Photo 10 – ACM Impacted Area 1C Looking East Towards Tower And Banksia Marked To Be Retained

Photo 11 – ACM Impacted
Area 1C Looking South
East Towards Tower

Photo 12 – ACM Impacted
Area 1C Looking South
East Towards Tower