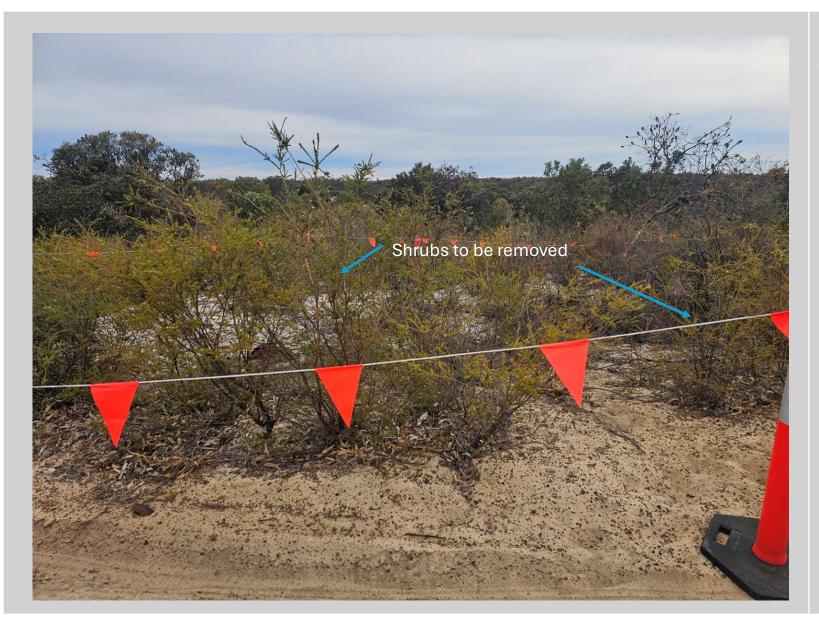

Photo 17 – ACM Impacted Area 1D Looking South

Photo 18 – ACM Impacted Area 1D Tree to be retained

Photo 19 – ACM Impacted Area 1D Tree to be retained

Photo 20 – ACM Impacted Area 1E Looking north towards Area 1C