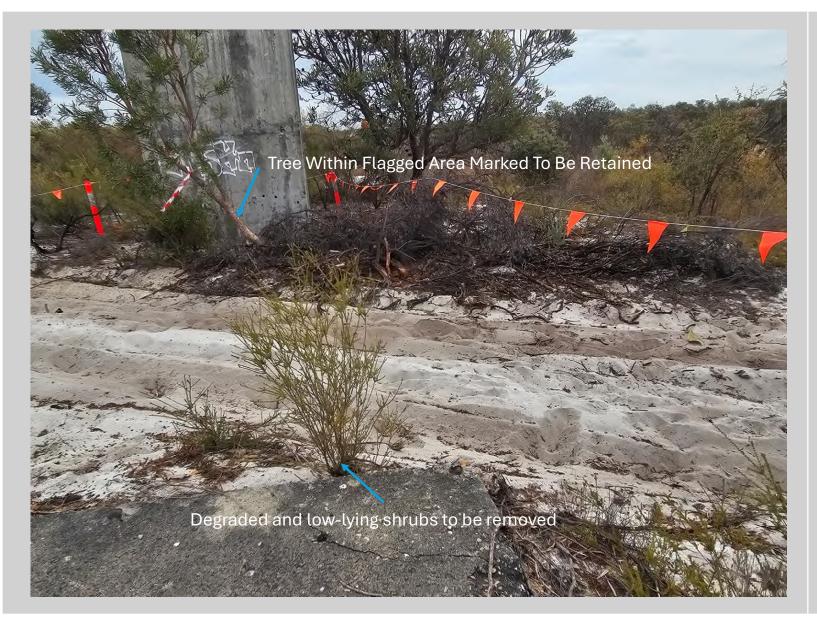

Photo 10 – ACM Impacted Area 1C Looking East Towards Tower And Banksia Marked To Be Retained

Photo 11 – ACM Impacted
Area 1C Looking South
East Towards Tower

Photo 12 – ACM Impacted
Area 1C Looking South
East Towards Tower