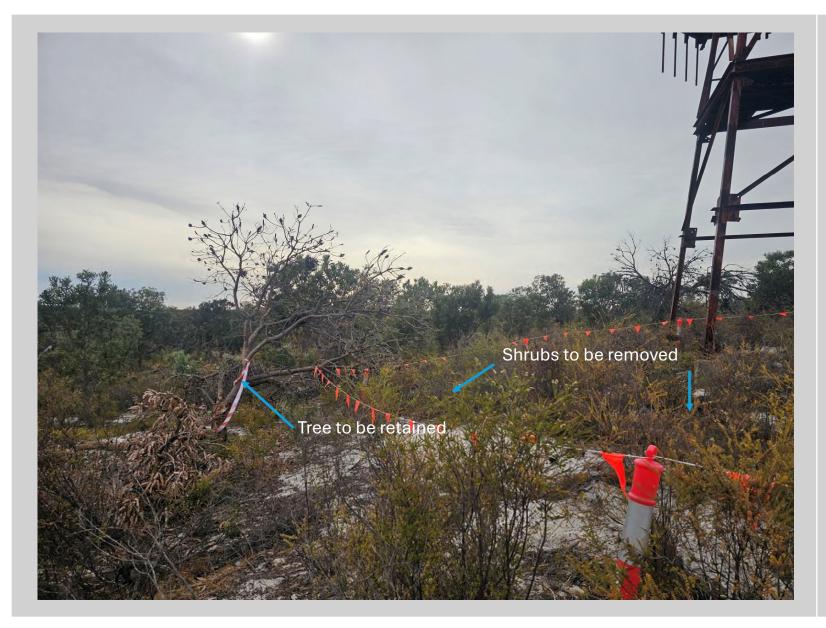

Photo 10 – ACM Impacted Area 1C Looking East Towards Tower And Banksia Marked To Be Retained

Photo 11 – ACM Impacted
Area 1C Looking South
East Towards Tower

Photo 12 – ACM Impacted
Area 1C Looking South
East Towards Tower