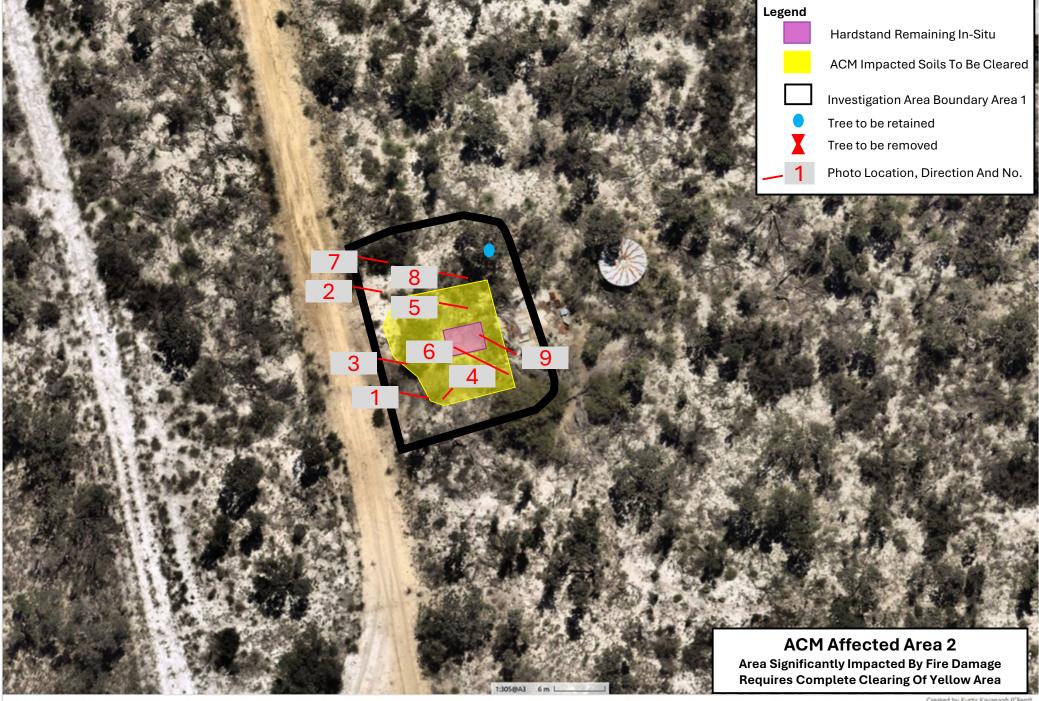

Photo 31 – ACM Impacted
Area 1G Looking South

Photo 1 – ACM Impacted
Area 2 Looking East

Photo 2 – ACM Impacted Area 2 Looking East

Photo 3 – ACM Impacted
Area 2 Looking East

Photo 4 – ACM Impacted
Area 2 Looking South

Photo 5 – ACM Impacted
Area 2 Looking East

Photo 6 – ACM Impacted
Area 2 Looking East

Photo 7 – ACM Impacted Area 2 Looking East

Photo 8 – ACM Impacted Area 2 Looking East

Photo 9 – ACM Impacted
Area 2 Looking West