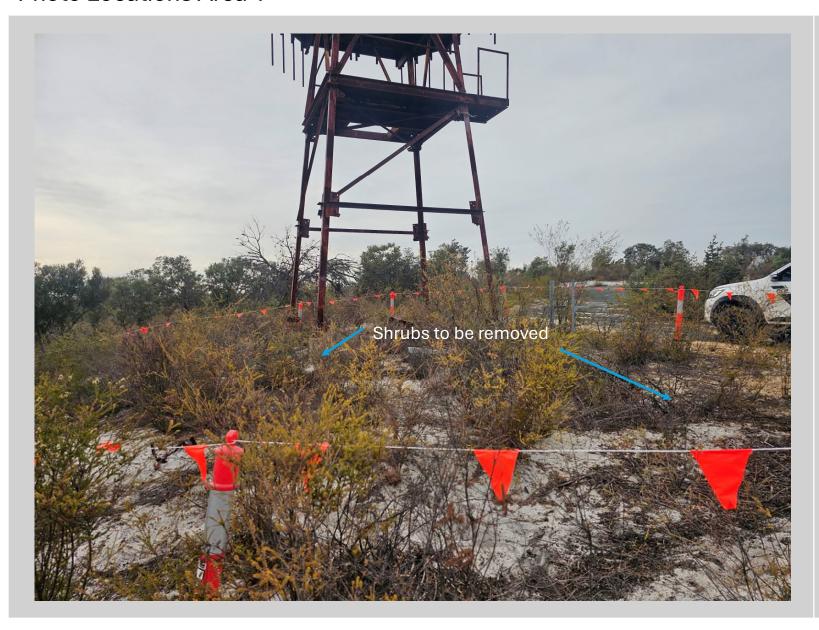

Photo 13 – ACM Impacted Area 1C Looking East From Cleared Track Around Tower

Photo 14 – ACM Impacted Area 1C Looking North West Towards Tower

Photo 15 – ACM Impacted
Area 1C East End
Looking North East

Photo 16 – ACM Impacted Area 1D Looking North