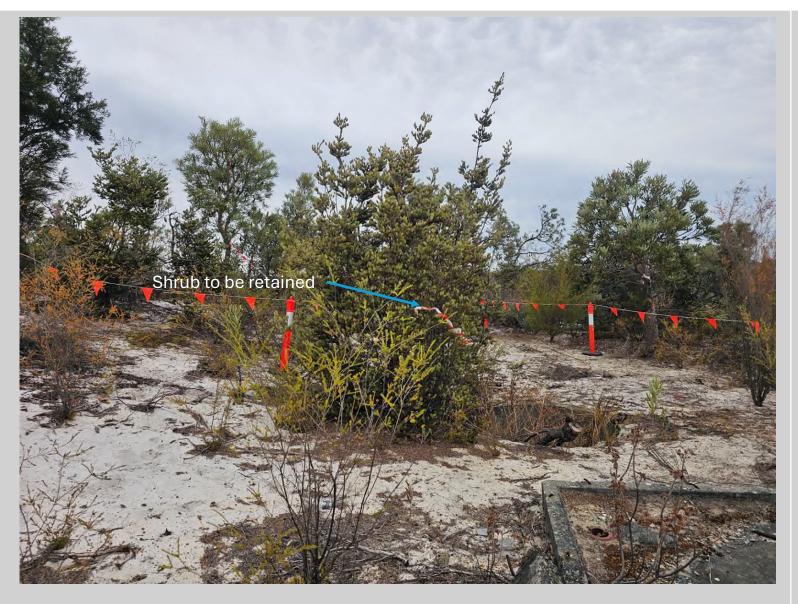

Be Retained



Photo 11 – ACM Impacted
Area 1C Looking South
East Towards Tower



Photo 12 – ACM Impacted
Area 1C Looking South
East Towards Tower



Photo 13 – ACM Impacted Area 1C Looking East From Cleared Track Around Tower



Photo 14 – ACM Impacted Area 1C Looking North West Towards Tower



Photo 15 – ACM Impacted
Area 1C East End
Looking North East



Photo 16 – ACM Impacted Area 1D Looking North



Photo 17 – ACM Impacted Area 1D Looking South



Photo 18 – ACM Impacted Area 1D Tree to be retained



Photo 19 – ACM Impacted Area 1D Tree to be retained



Photo 20 – ACM Impacted Area 1E Looking north towards Area 1C



Photo 21 – ACM Impacted Area 1E Looking north towards Area 1C



Photo 22 – ACM Impacted
Area 1E Looking East



Photo 23 – ACM Impacted
Area 1F Looking North
West



Photo 24 – ACM Impacted Area 1F Looking East



Photo 25 – ACM Impacted Area 1F Looking South



Photo 26 – ACM Impacted Area 1F Looking South



Photo 27 – ACM Impacted
Area 1F Looking South



Photo 28 – ACM Impacted
Area 1F Looking East



Photo 29 – ACM Impacted Area 1F Looking East



Photo 30 – ACM Impacted Area 1G Looking South



Photo 31 – ACM Impacted
Area 1G Looking South





Photo 1 – ACM Impacted
Area 2 Looking East



Photo 2 – ACM Impacted Area 2 Looking East



Photo 3 – ACM Impacted
Area 2 Looking East



Photo 4 – ACM Impacted
Area 2 Looking South



Photo 5 – ACM Impacted
Area 2 Looking East



Photo 6 – ACM Impacted
Area 2 Looking East



Photo 7 – ACM Impacted Area 2 Looking East



Photo 8 – ACM Impacted Area 2 Looking East



Photo 9 – ACM Impacted
Area 2 Looking