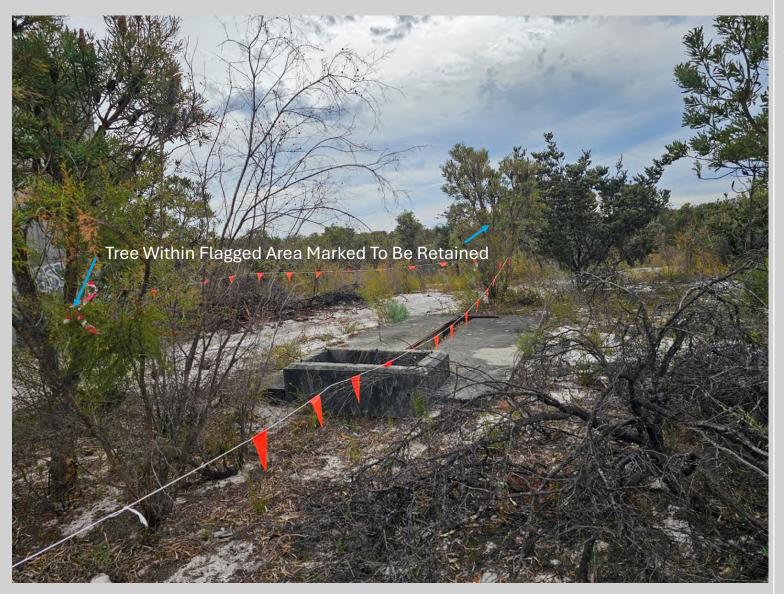

Photo 10 – ACM Impacted Area 1C Looking East Towards Tower And Banksia Marked To Be Retained

Photo 11 – ACM Impacted
Area 1C Looking South
East Towards Tower

Photo 12 – ACM Impacted
Area 1C Looking South
East Towards Tower