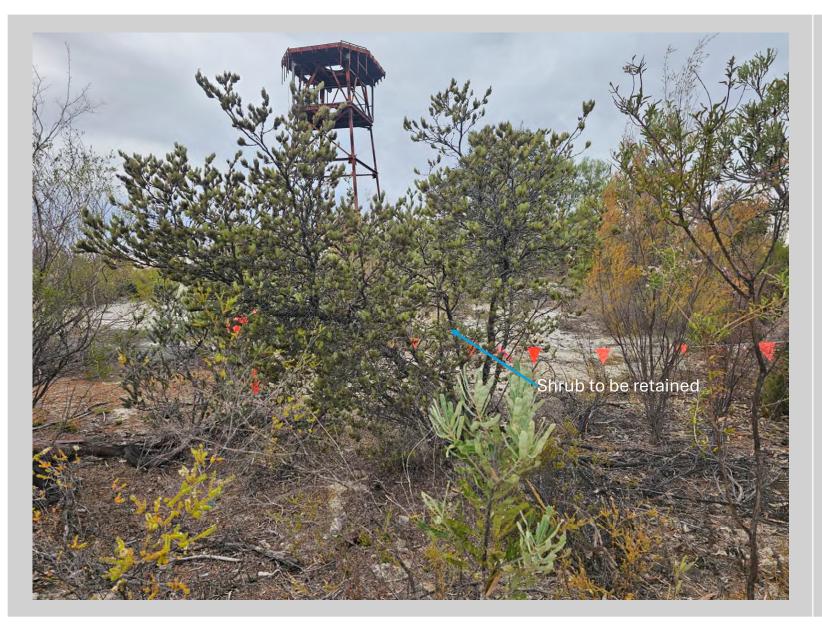

Photo 10 – ACM Impacted Area 1C Looking East Towards Tower And Banksia Marked To Be Retained

Photo 11 – ACM Impacted
Area 1C Looking South
East Towards Tower

Photo 12 – ACM Impacted
Area 1C Looking South
East Towards Tower