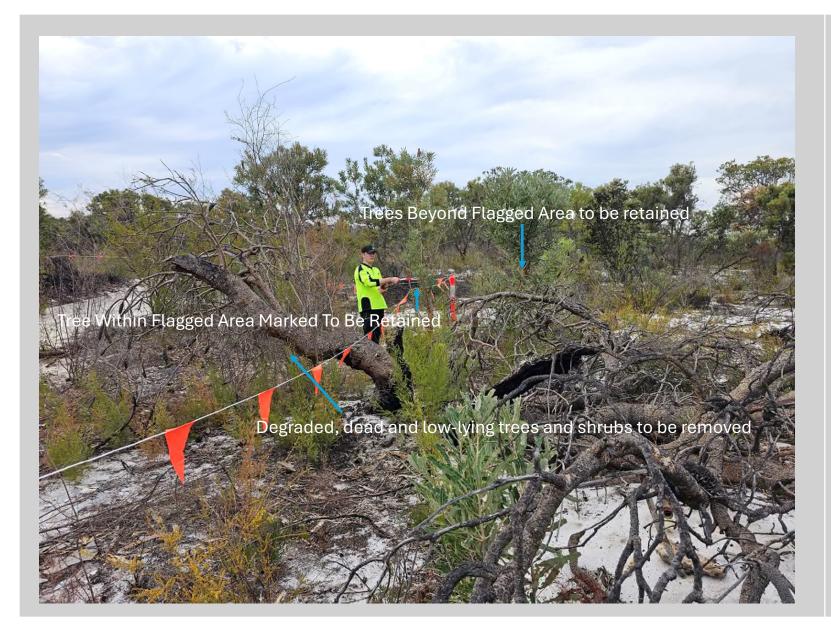

Photo 10 – ACM Impacted Area 1C Looking East Towards Tower And Banksia Marked To Be Retained

Photo 11 – ACM Impacted
Area 1C Looking South
East Towards Tower

Photo 12 – ACM Impacted
Area 1C Looking South
East Towards Tower