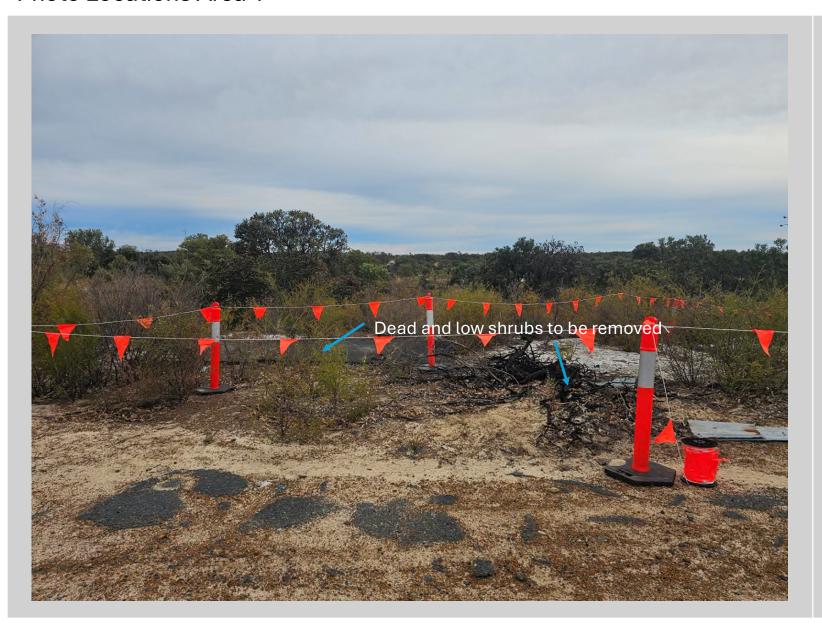

Photo 17 – ACM Impacted Area 1D Looking South

Photo 18 – ACM Impacted Area 1D Tree to be retained

Photo 19 – ACM Impacted Area 1D Tree to be retained

Photo 20 – ACM Impacted Area 1E Looking north towards Area 1C