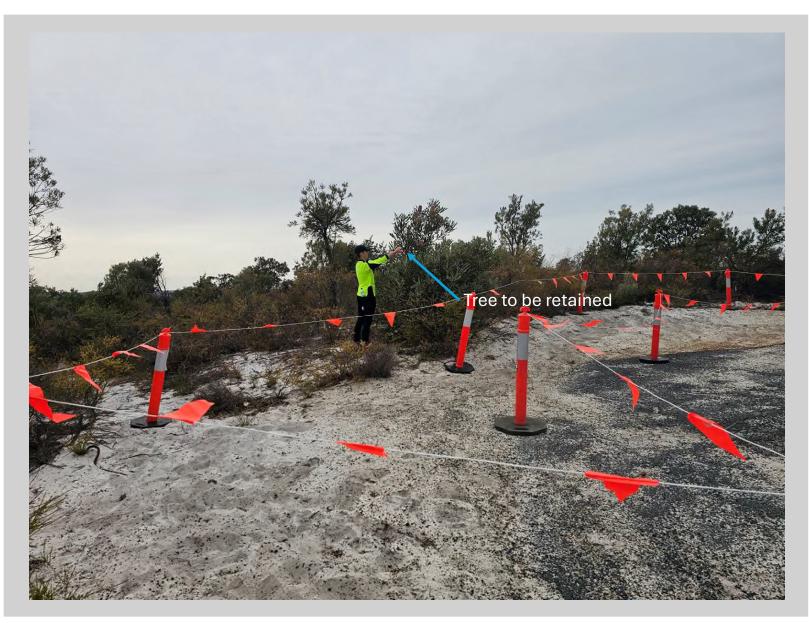

Photo 17 – ACM Impacted Area 1D Looking South

Photo 18 – ACM Impacted Area 1D Tree to be retained

Photo 19 – ACM Impacted Area 1D Tree to be retained

Photo 20 – ACM Impacted Area 1E Looking north towards Area 1C