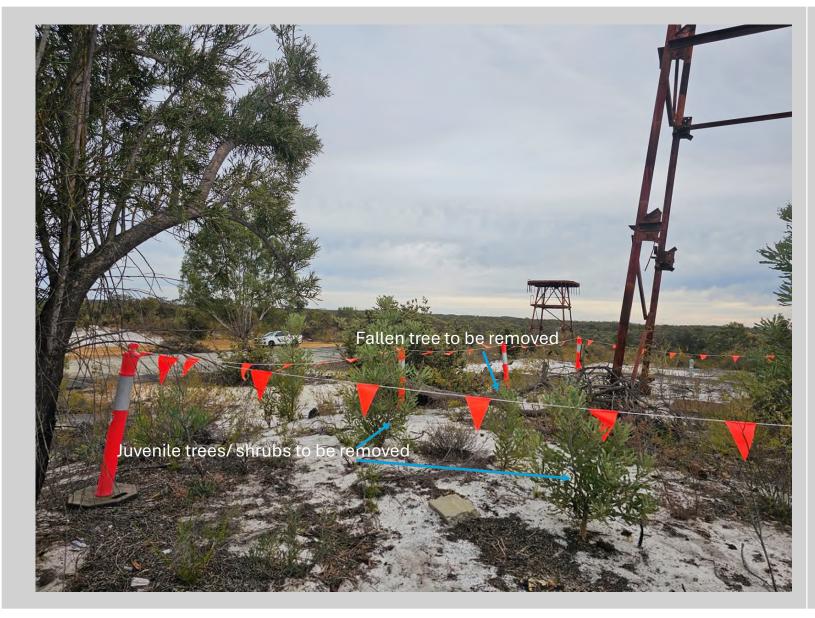

Photo 17 – ACM Impacted Area 1D Looking South

Photo 18 – ACM Impacted Area 1D Tree to be retained

Photo 19 – ACM Impacted Area 1D Tree to be retained

Photo 20 – ACM Impacted Area 1E Looking north towards Area 1C