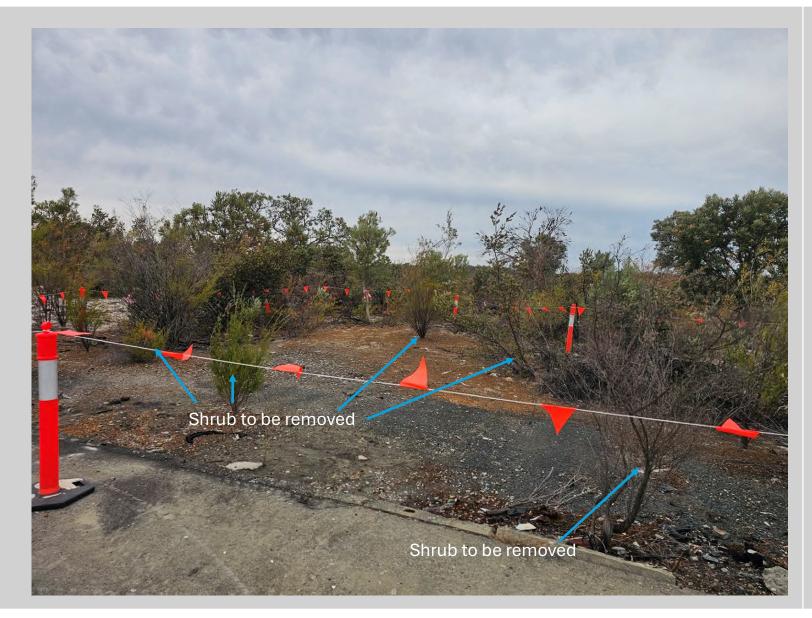

Photo 13 – ACM Impacted Area 1C Looking East From Cleared Track Around Tower

Photo 14 – ACM Impacted Area 1C Looking North West Towards Tower

Photo 15 – ACM Impacted
Area 1C East End
Looking North East

Photo 16 – ACM Impacted Area 1D Looking North