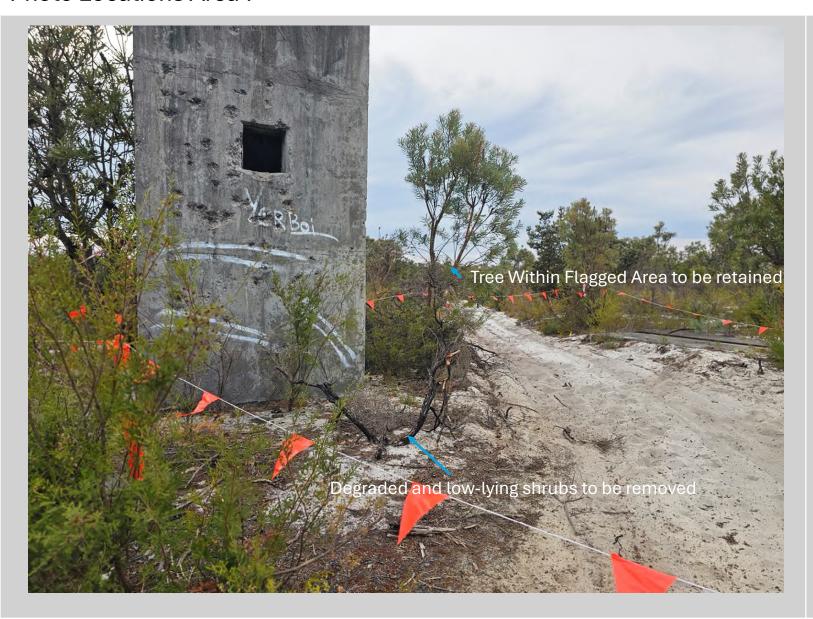

Photo 10 – ACM Impacted Area 1C Looking East Towards Tower And Banksia Marked To Be Retained

Photo 11 – ACM Impacted
Area 1C Looking South
East Towards Tower

Photo 12 – ACM Impacted
Area 1C Looking South
East Towards Tower