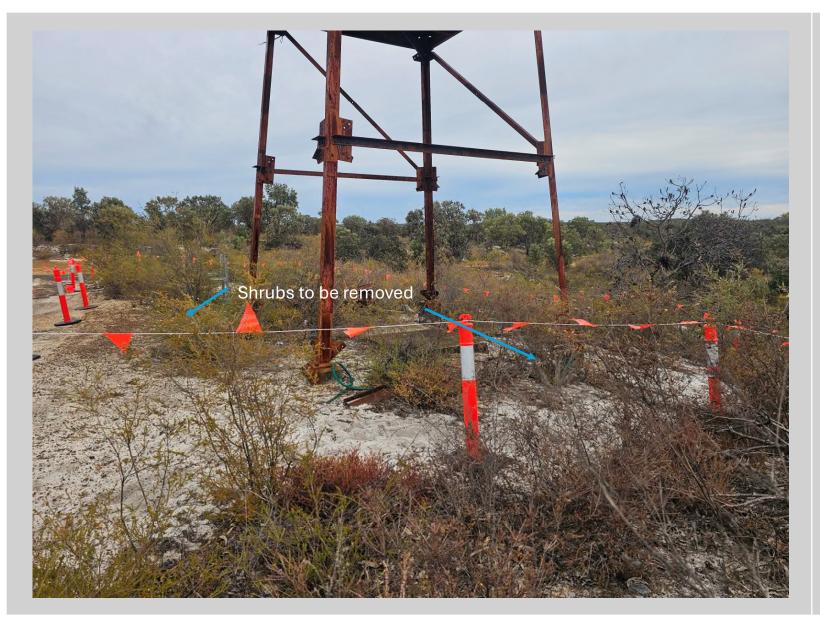

Photo 13 – ACM Impacted Area 1C Looking East From Cleared Track Around Tower

Photo 14 – ACM Impacted Area 1C Looking North West Towards Tower

Photo 15 – ACM Impacted
Area 1C East End
Looking North East

Photo 16 – ACM Impacted Area 1D Looking North