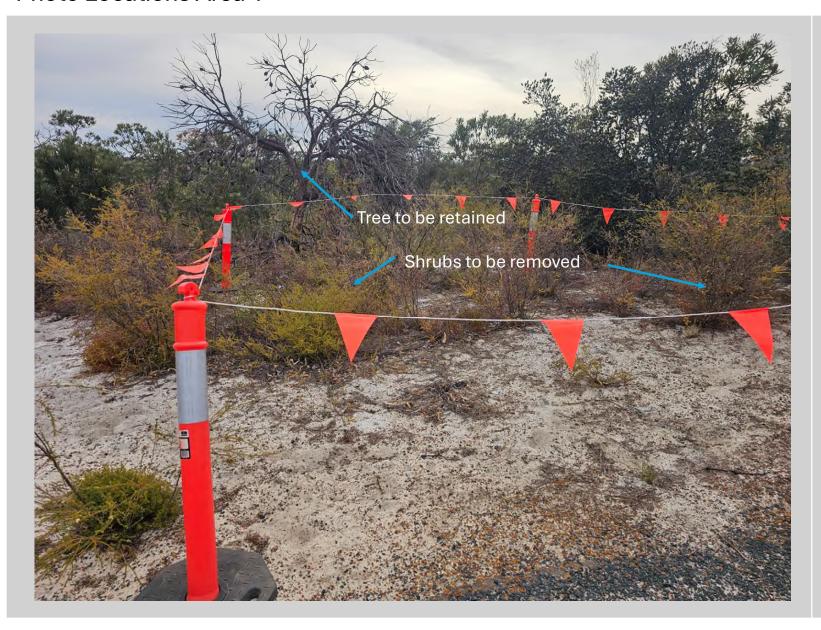

Photo 17 – ACM Impacted Area 1D Looking South

Photo 18 – ACM Impacted Area 1D Tree to be retained

Photo 19 – ACM Impacted Area 1D Tree to be retained

Photo 20 – ACM Impacted Area 1E Looking north towards Area 1C