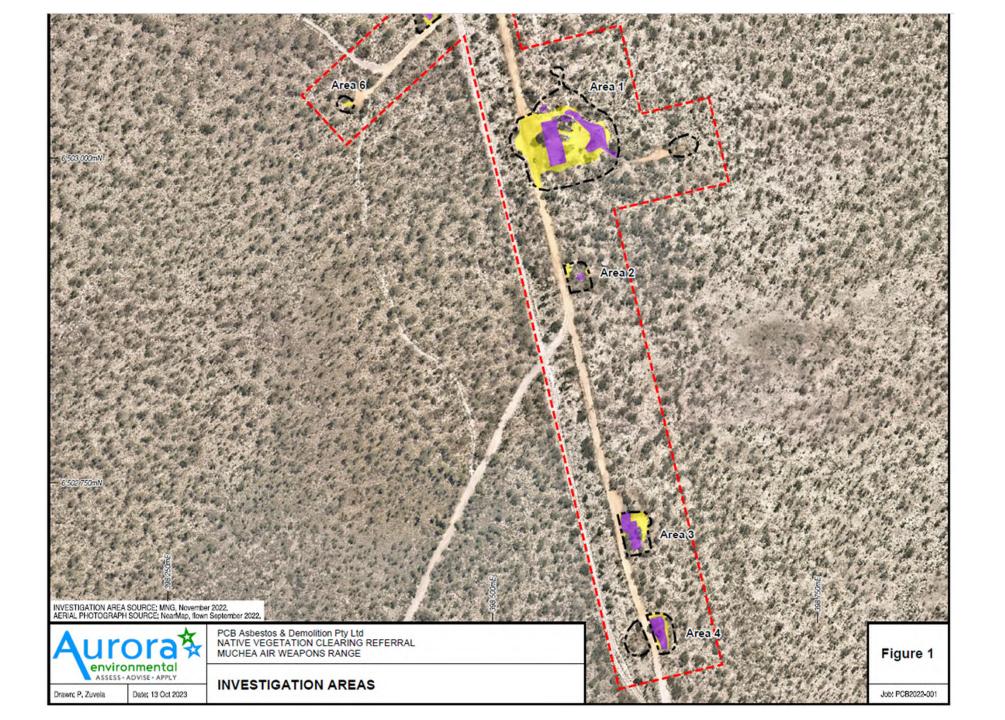

Photo 1 – ACM Impacted Area 1A Looking South West



Photo 2 – ACM Impacted Area 1A North End Looking West



Photo 3 – ACM Impacted Area 1A South End Looking West



Photo 4 – Area 1A South End Looking North



Photo 5 – ACM Impacted
Area 1B Looking East



Photo 6 – ACM Impacted Area 1B Looking West



Photo 7 – ACM Impacted Area 1C West End Looking North



Photo 8 – ACM Impacted Area 1C West End Looking North



Photo 9 – ACM Impacted
Area 1C Looking East
Towards Tower



Photo 10 – ACM Impacted Area 1C Looking East Towards Tower And Banksia Marked To Be Retained



Photo 11 – ACM Impacted
Area 1C Looking South
East Towards Tower



Photo 12 – ACM Impacted
Area 1C Looking South
East Towards Tower



Photo 13 – ACM Impacted Area 1C Looking East From Cleared Track Around Tower



P