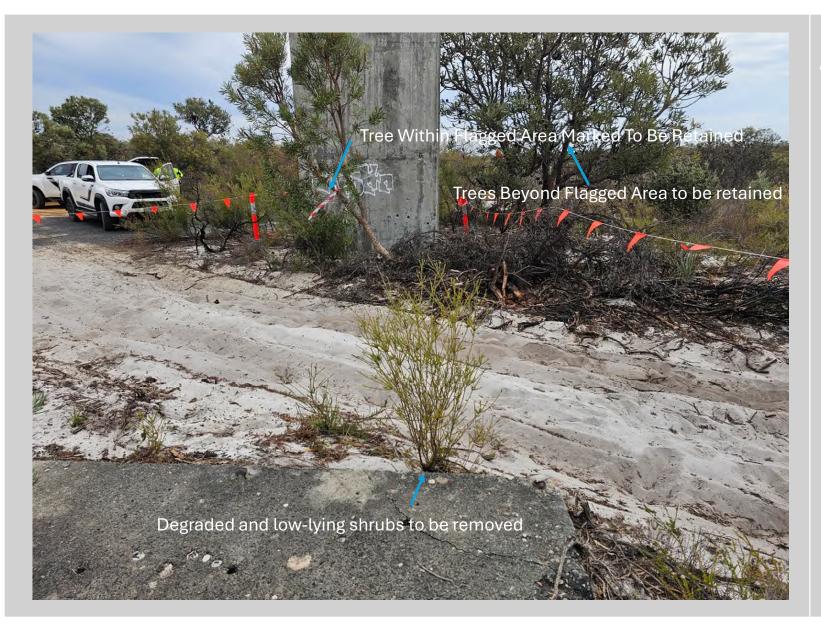

Photo 10 – ACM Impacted Area 1C Looking East Towards Tower And Banksia Marked To Be Retained

Photo 11 – ACM Impacted
Area 1C Looking South
East Towards Tower

Photo 12 – ACM Impacted
Area 1C Looking South
East Towards Tower