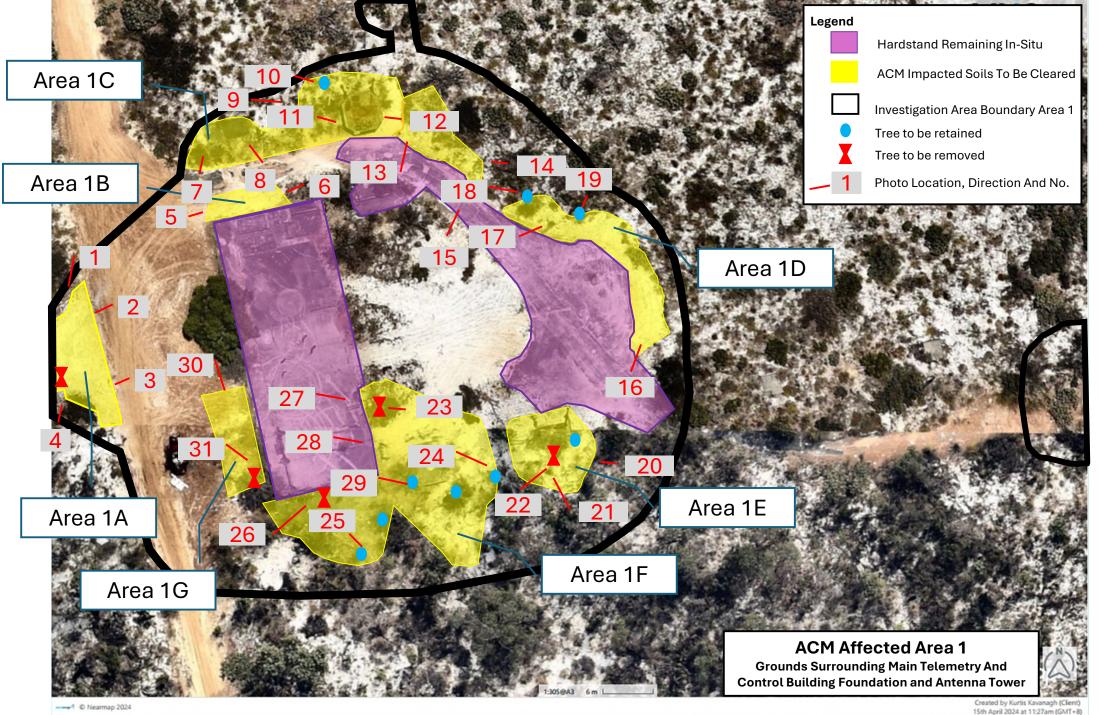

Photo 1 – ACM Impacted Area 1A Looking South West

Photo 2 – ACM Impacted Area 1A North End Looking West

Photo 3 – ACM Impacted Area 1A South End Looking West

Photo 4 – Area 1A South End Looking North

Photo 5 – ACM Impacted
Area 1B Looking East

Photo 6 – ACM Impacted Area 1B Looking West

Photo 7 – ACM Impacted Area 1C West End Looking North

Photo 8 – ACM Impacted Area 1C West End Looking North

Photo 9 – ACM Impacted
Area 1C Looking East
Towards Tower

Photo 10 – ACM Impacted Area 1C Looking East Towards Tower And Banksia Marked To Be Retained

Photo 11 – ACM Impacted
Area 1C Looking South
East Towards Tower

Photo 12 – ACM Impacted
Area 1C Looking South
East Towards Tower

Photo 13 – ACM Impacted Area 1C Looking East From Cleared Track Around Tower

Photo 14 – ACM Impacted Area 1C Looking North West Towards Tower

Photo 15 – ACM Impacted
Area 1C East End
Looking North East

Photo 16 – ACM Impacted Area 1D Looking North

Photo 17 – ACM Impacted Area 1D Looking South

Photo 18 – ACM Impacted Area 1D Tree to be retained

Photo 19 – ACM Impacted Area 1D Tree to be retained

Photo 20 – ACM Impacted Area 1E Looking north towards Area 1C

Photo 21 – ACM Impacted Area 1E Looking north towards Area 1C

Photo 22 – ACM Impacted
Area 1E Looking East

Photo 23 – ACM Impacted
Area 1F Looking North
West

Photo 24 – ACM Impacted Area 1F Looking East

Photo 25 – ACM Impacted Area 1F Looking South

Photo 26 – ACM Impacted Area 1F Looking South

Photo 27 – ACM Impacted
Area 1F Looking South

Photo 28 – ACM Impacted
Area 1F Looking East

Photo 29 – ACM Impacted Area 1F Looking East

Photo 30 – ACM Impacted Area 1G Looking South

Photo 31 – ACM Impacted
Area 1G Looking South

Photo 1 – ACM Impacted
Area 2 Looking East

Photo 2 – ACM Impacted Area 2 Looking East

Photo 3 – ACM Impacted
Area 2 Looking East

Photo 4 – ACM Impacted
Area 2 Looking South