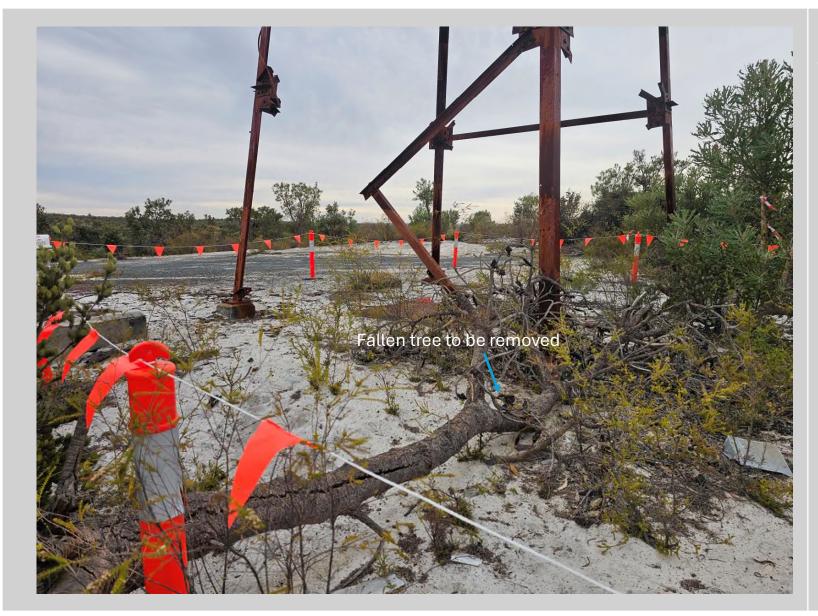

ast
Towards Tower



Photo 10 – ACM Impacted Area 1C Looking East Towards Tower And Banksia Marked To Be Retained



Photo 11 – ACM Impacted
Area 1C Looking South
East Towards Tower



Photo 12 – ACM Impacted
Area 1C Looking South
East Towards Tower



Photo 13 – ACM Impacted Area 1C Looking East From Cleared Track Around Tower



Photo 14 – ACM Impacted Area 1C Looking North West Towards Tower



Photo 15 – ACM Impacted
Area 1C East End
Looking North East



Photo 16 – ACM Impacted Area 1D Looking North



Photo 17 – ACM Impacted Area 1D Looking South



Photo 18 – ACM Impacted Area 1D Tree to be retained



Photo 19 – ACM Impacted Area 1D Tree to be retained



Photo 20 – ACM Impacted Area 1E Looking north towards Area 1C



Photo 21 – ACM Impacted Area 1E Looking north towards Area 1C



Photo 22 – ACM Impacted
Area 1E Looking East



Photo 23 – ACM Impacted
Area 1F Looking North
West



Photo 24 – ACM Impacted Area 1F Looking East



Photo 25 – ACM Impacted Area 1F Looking South



Photo 26 – ACM Impacted Area 1F Looking South



Photo 27 – ACM Impacted
Area 1F Looking South



Photo 28 – ACM Impacted
Area 1F Looking East



Photo 29 – ACM Impacted Area 1F Looking East



Photo 30 – ACM Impacted Area 1G Looking South



Photo 31 – ACM Impacted
Area 1G Looking South





Photo 1 – ACM Impacted
Area 2 Looking East



Photo 2 – ACM Impacted Area 2 Looking East



Photo 3 – ACM Impacted
Area 2 Looking East



Photo 4 – ACM Impacted
Area 2 Looking South



Photo 5 – ACM Impacted
Area 2 Looking East



Photo 6 – ACM Impacted
Area 2 Looking East



Photo 7 – ACM Impacted Area