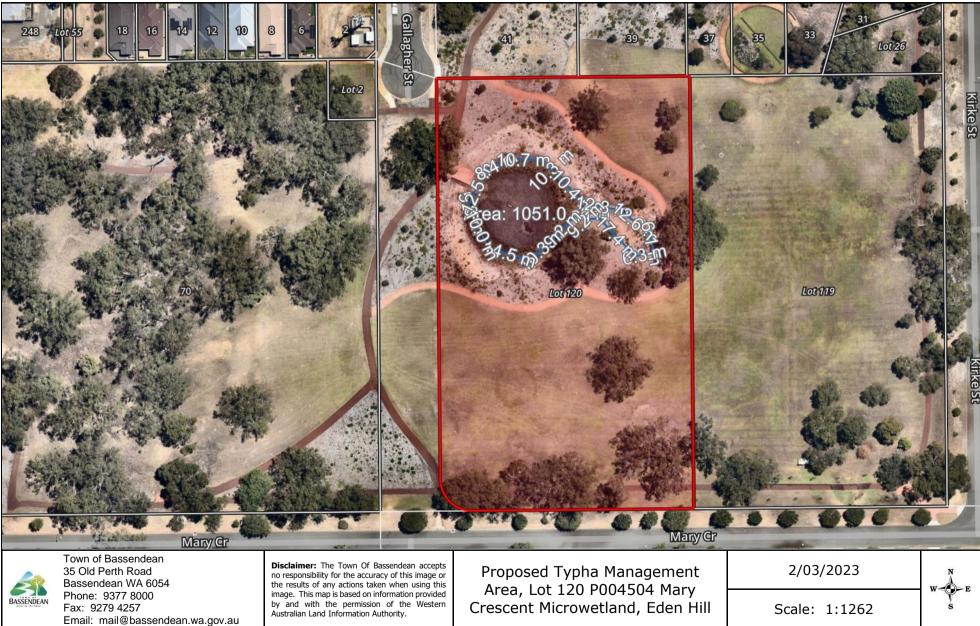

#### Area 1 – Mary Crescent Reserve, Eden Hill

| Land description<br>Provide the following details, as applicable,<br>for all properties:                                                                                             |                          |          |      |
|--------------------------------------------------------------------------------------------------------------------------------------------------------------------------------------|--------------------------|----------|------|
| <ul> <li>volume and folio number</li> <li>lot or location number(s)</li> <li>crown lease or reserve number</li> <li>pastoral lease number</li> <li>mining tenement number</li> </ul> | Lot 120 Plan P004504 120 |          |      |
| Street address – Line 1                                                                                                                                                              | 120Lot Mary Crescent     |          |      |
| Street address – Line 2                                                                                                                                                              |                          |          |      |
| Suburb                                                                                                                                                                               | Eden Hill                |          |      |
| State                                                                                                                                                                                | WA                       | Postcode | 6054 |
| Local government area(s)                                                                                                                                                             | Town of Bassendean       |          |      |
| Land zoning                                                                                                                                                                          | Parks and Recreation     |          |      |

Typha infestation at Mary Crescent Reserve, September 2023

#### **Proof of Ownership/Management**

Typha is currently limited to the section of the basin in front of the drainage outlet, but control would occur anywhere in Lot 120 where Typha is germinating. Please find attached the following documents: