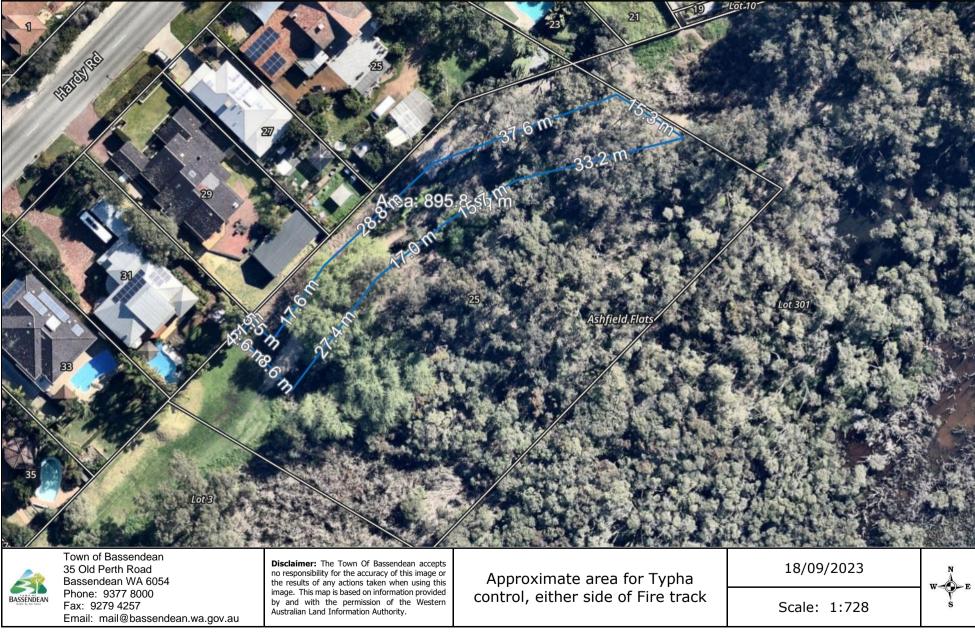

### Area 3 – Ashfield Flats Fire Track, Ashfield

| Land description<br>Provide the following details, as applicable,<br>for all properties:                                                                                             | Lot 12 on Plan D064959 |          |      |
|--------------------------------------------------------------------------------------------------------------------------------------------------------------------------------------|------------------------|----------|------|
| <ul> <li>volume and folio number</li> <li>lot or location number(s)</li> <li>crown lease or reserve number</li> <li>pastoral lease number</li> <li>mining tenement number</li> </ul> |                        |          |      |
| Street address – Line 1                                                                                                                                                              | 25 Hardy Road          |          |      |
| Street address – Line 2                                                                                                                                                              |                        |          |      |
| Suburb                                                                                                                                                                               | Ashfield               |          |      |
| State                                                                                                                                                                                | WA                     | Postcode | 6054 |
| Local government area(s)                                                                                                                                                             | Town of Bassendean     |          |      |
| Land zoning                                                                                                                                                                          | Parks and Recreation   |          |      |

Current incidences of Typha growing within 3 m of the fire track, residential properties to the north of the fire track

#### **Proof of Ownership/Management**

Typha currently exists within the greater Ashfield Flats area, the Town only wishes to control Typha within 3 m of the fire track, to mitigate fire risks, and around the Woolcott Court drain outlet (if it germinates in that area) to allow free draining. Please find attached the following documents: