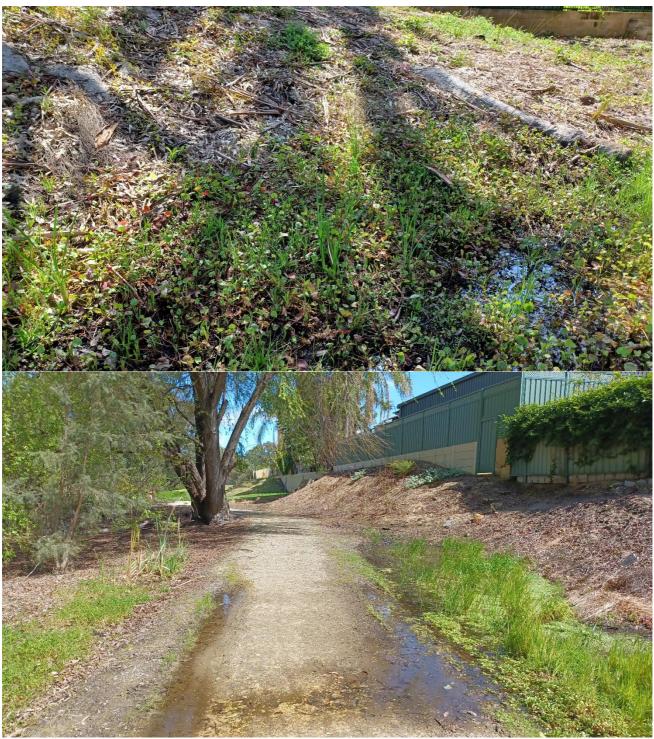

Current incidences of Typha growing within 3 m of the fire track, residential properties to the north of the fire track

#### **Proof of Ownership/Management**

Typha currently exists within the greater Ashfield Flats area, the Town only wishes to control Typha within 3 m of the fire track, to mitigate fire risks, and around the Woolcott Court drain outlet (if it germinates in that area) to allow free draining. Please find attached the following documents: