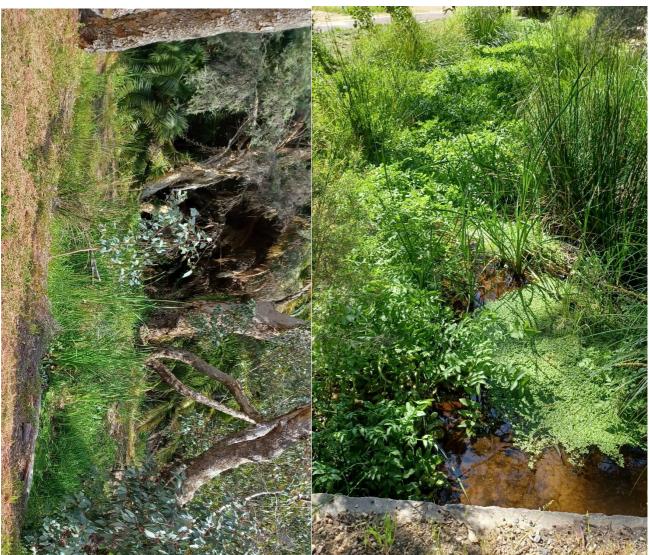

Typha infestation at Bindaring Park in September 2023, in drain coming off Harcourt Road into the reserve

#### **Proof of Ownership/Management**

Current Typha infestation is restricted to the drain coming off Harcourt Street, additional lots have been added to the referral in case more Typha establishes further downstream. Typha would be controlled anywhere in these lots where it geminated. Please find attached the following documents: