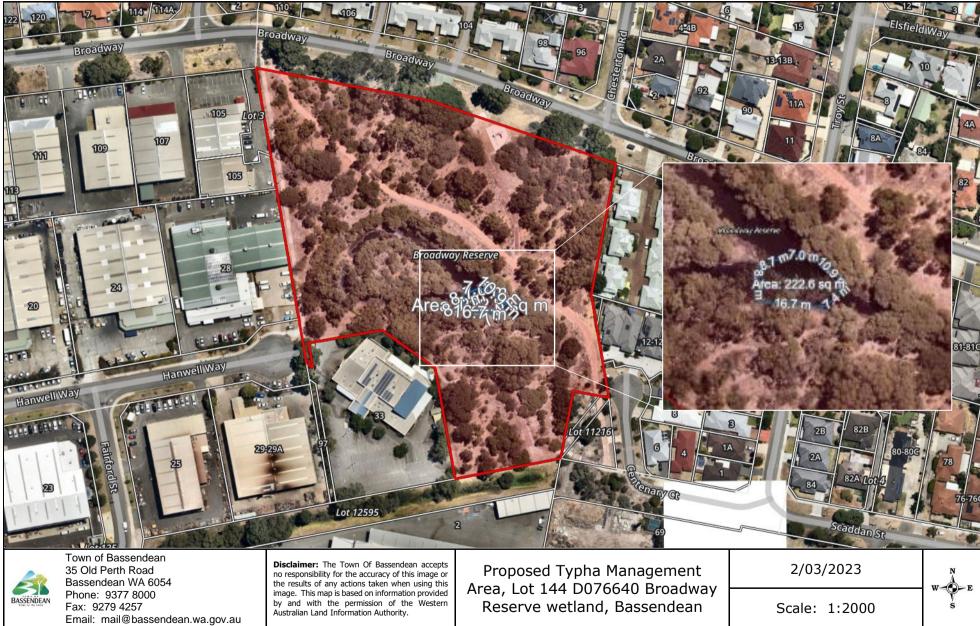

## Area 3 – Broadway Reserve, Bassendean

| Land description<br>Provide the following details, as applicable,<br>for all properties:                                                                                             | Lot 144 on Plan D076640 |          |      |
|--------------------------------------------------------------------------------------------------------------------------------------------------------------------------------------|-------------------------|----------|------|
| <ul> <li>volume and folio number</li> <li>lot or location number(s)</li> <li>crown lease or reserve number</li> <li>pastoral lease number</li> <li>mining tenement number</li> </ul> |                         |          |      |
| Street address – Line 1                                                                                                                                                              | 97 Broadway             |          |      |
| Street address – Line 2                                                                                                                                                              |                         |          |      |
| Suburb                                                                                                                                                                               | Bassendean              |          |      |
| State                                                                                                                                                                                | WA                      | Postcode | 6054 |
| Local government area(s)                                                                                                                                                             | Town of Bassendean      |          |      |
| Land zoning                                                                                                                                                                          | Parks and Recreation    |          |      |

Typha infestation at Broadway Reserve in September 2023

#### Proof of Ownership/Management

Typha is currently restricted to the eastern side of the basin, but control would occur anywhere Typha is growing. Please find attached the following documents:

Certificate of Title 2054-859 97 Broadway, BASSENDEAN 6054