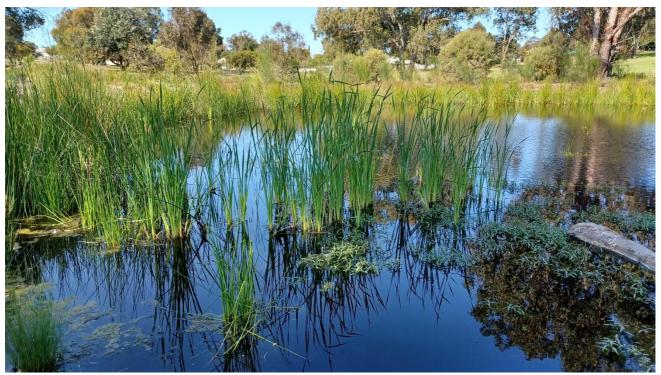

Typha infestation at Mary Crescent Reserve, September 2023

#### **Proof of Ownership/Management**

Typha is currently limited to the section of the basin in front of the drainage outlet, but control would occur anywhere in Lot 120 where Typha is germinating. Please find attached the following documents: