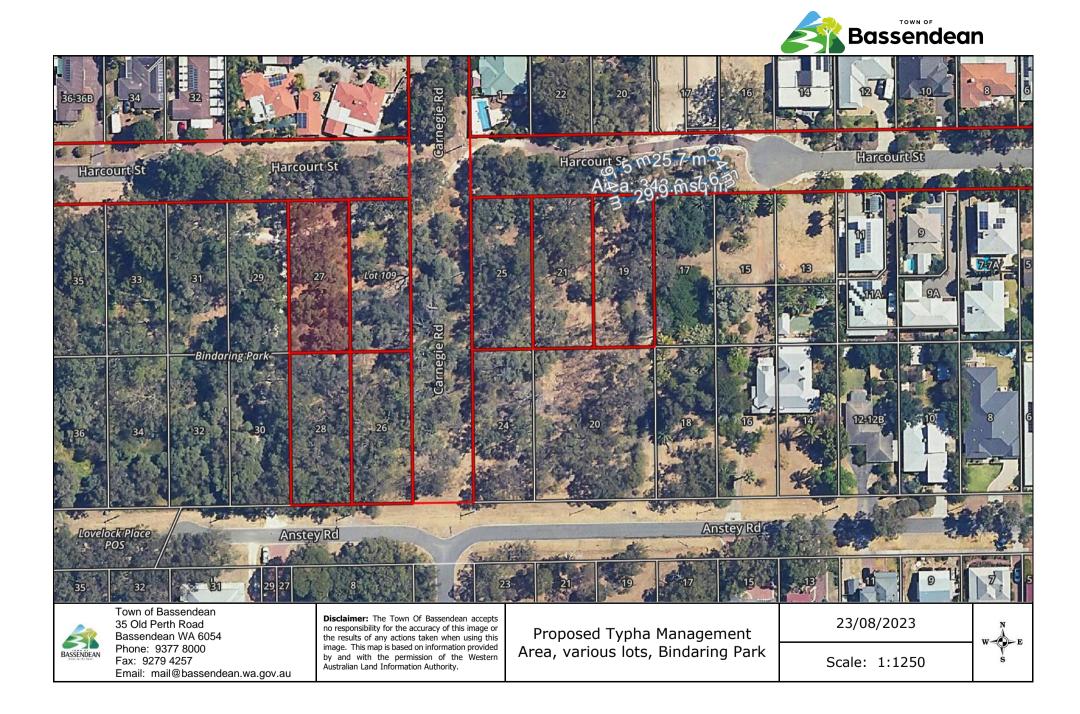

# Area 2 – Bindaring Park, Bassendean

|                                                                                                                                                     | Vall                                                                                                                                             |          |      |
|-----------------------------------------------------------------------------------------------------------------------------------------------------|--------------------------------------------------------------------------------------------------------------------------------------------------|----------|------|
| Land description<br>Provide the following details, as applicable,<br>for all properties:<br>- volume and folio number                               | Lots 108, 109, 110, 111, 112, 134 and 135 on Plan<br>P001911<br>Carnegie Road Reserve (portion) and Harcourt St Road                             |          |      |
| <ul> <li>lot or location number(s)</li> <li>crown lease or reserve number</li> <li>pastoral lease number</li> <li>mining tenement number</li> </ul> | Reserve (portion)                                                                                                                                |          |      |
| Street address – Line 1                                                                                                                             | 19, 21, 25, 27 and 109Lot Harcourt Street<br>Carnegie Road Reserve (portion) and Harcourt St Road<br>Reserve (portion)<br>26 and 28, Anstey Road |          |      |
| Street address – Line 2                                                                                                                             |                                                                                                                                                  |          |      |
| Suburb                                                                                                                                              | Bassendean                                                                                                                                       |          |      |
| State                                                                                                                                               | WA                                                                                                                                               | Postcode | 6054 |
| Local government area(s)                                                                                                                            | Town of Bassendean                                                                                                                               |          |      |
| Land zoning                                                                                                                                         | Parks and Recreation                                                                                                                             |          |      |

Typha infestation at Bindaring Park in September 2023, in drain coming off Harcourt Road into the reserve

#### **Proof of Ownership/Management**

Current Typha infestation is restricted to the drain coming off Harcourt Street, additional lots have been added to the referral in case more Typha establishes further downstream. Typha would be controlled anywhere in these lots where it geminated. Please find attached the following documents: