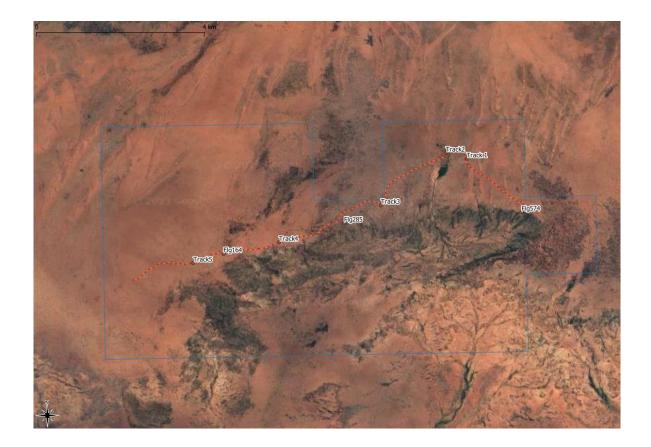

Fairbairn Track and Drill Pad Reconnaissance – Nov 2023

| Name          | Soil Log                       | Flora Description                                                                        | Threatened Fauna<br>Habitat Risk |
|---------------|--------------------------------|------------------------------------------------------------------------------------------|----------------------------------|
| Flg164 (*134) | Compact red-brown sandy soil.  | Spinifex and single needle leafed shrub with wattle yellow flowers.                      | Low                              |
| Flg285        | Brown-orange sandy clay.       | Mallee type small trees and sparse spinifex.                                             | Low                              |
| Flg574        | Red-brown sandy clay.          | Dead mallee and bushy shrubs.                                                            | Low                              |
| Track 1       | Red brown medium grained sand. | Spinifix dominated landscape.                                                            | Low                              |
| Track 2       | Red-brown med grained sands.   | "Thicket" of 1-3m high scrubs. 3x species evident.                                       | Low                              |
| Track 3       | Red brown sandy clays.         | Ground cover mostly spinifex with 2x shrub specie.                                       | Low                              |
| Track 4       | Red-brown fine sands.          | Spinifex dominated landscape with 2x scrubs; a needle leafed variety and shiny blue-gum. | Low                              |
| Track 5       | Red-brown fine sands.          | Spinifex dominated landscape.                                                            | Low                              |