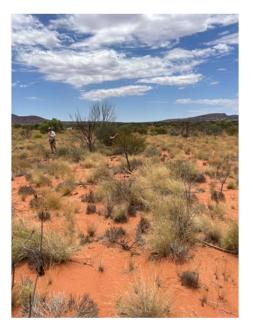

Fairbairn Track and Drill Pad Reconnaissance – Nov 2023

| Name          | Soil Log                       | Flora Description                                                                        | Threatened Fauna<br>Habitat Risk |
|---------------|--------------------------------|------------------------------------------------------------------------------------------|----------------------------------|
| Flg164 (*134) | Compact red-brown sandy soil.  | Spinifex and single needle leafed shrub with wattle yellow flowers.                      | Low                              |
| Flg285        | Brown-orange sandy clay.       | Mallee type small trees and sparse spinifex.                                             | Low                              |
| Flg574        | Red-brown sandy clay.          | Dead mallee and bushy shrubs.                                                            | Low                              |
| Track 1       | Red brown medium grained sand. | Spinifix dominated landscape.                                                            | Low                              |
| Track 2       | Red-brown med grained sands.   | "Thicket" of 1-3m high scrubs. 3x species evident.                                       | Low                              |
| Track 3       | Red brown sandy clays.         | Ground cover mostly spinifex with 2x shrub specie.                                       | Low                              |
| Track 4       | Red-brown fine sands.          | Spinifex dominated landscape with 2x scrubs; a needle leafed variety and shiny blue-gum. | Low                              |
| Track 5       | Red-brown fine sands.          | Spinifex dominated landscape.                                                            | Low                              |