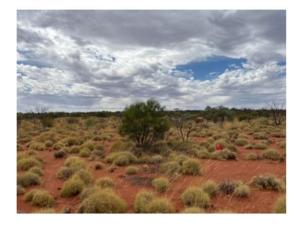

Fairbairn Track and Drill Pad Reconnaissance – Nov 2023

| Name          | Soil Log                       | Flora Description                                                                        | Threatened Fauna<br>Habitat Risk |
|---------------|--------------------------------|------------------------------------------------------------------------------------------|----------------------------------|
| Flg164 (*134) | Compact red-brown sandy soil.  | Spinifex and single needle leafed shrub with wattle yellow flowers.                      | Low                              |
| Flg285        | Brown-orange sandy clay.       | Mallee type small trees and sparse spinifex.                                             | Low                              |
| Flg574        | Red-brown sandy clay.          | Dead mallee and bushy shrubs.                                                            | Low                              |
| Track 1       | Red brown medium grained sand. | Spinifix dominated landscape.                                                            | Low                              |
| Track 2       | Red-brown med grained sands.   | "Thicket" of 1-3m high scrubs. 3x species evident.                                       | Low                              |
| Track 3       | Red brown sandy clays.         | Ground cover mostly spinifex with 2x shrub specie.                                       | Low                              |
| Track 4       | Red-brown fine sands.          | Spinifex dominated landscape with 2x scrubs; a needle leafed variety and shiny blue-gum. | Low                              |
| Track 5       | Red-brown fine sands.          | Spinifex dominated landscape.                                                            | Low                              |