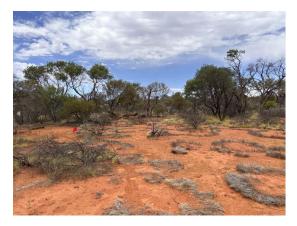

Fairbairn Track and Drill Pad Reconnaissance – Nov 2023

| Name          | Soil Log                       | Flora Description                                                                        | Threatened Fauna<br>Habitat Risk |
|---------------|--------------------------------|------------------------------------------------------------------------------------------|----------------------------------|
| Flg164 (*134) | Compact red-brown sandy soil.  | Spinifex and single needle leafed shrub with wattle yellow flowers.                      | Low                              |
| Flg285        | Brown-orange sandy clay.       | Mallee type small trees and sparse spinifex.                                             | Low                              |
| Flg574        | Red-brown sandy clay.          | Dead mallee and bushy shrubs.                                                            | Low                              |
| Track 1       | Red brown medium grained sand. | Spinifix dominated landscape.                                                            | Low                              |
| Track 2       | Red-brown med grained sands.   | "Thicket" of 1-3m high scrubs. 3x species evident.                                       | Low                              |
| Track 3       | Red brown sandy clays.         | Ground cover mostly spinifex with 2x shrub specie.                                       | Low                              |
| Track 4       | Red-brown fine sands.          | Spinifex dominated landscape with 2x scrubs; a needle leafed variety and shiny blue-gum. | Low                              |
| Track 5       | Red-brown fine sands.          | Spinifex dominated landscape.                                                            | Low                              |