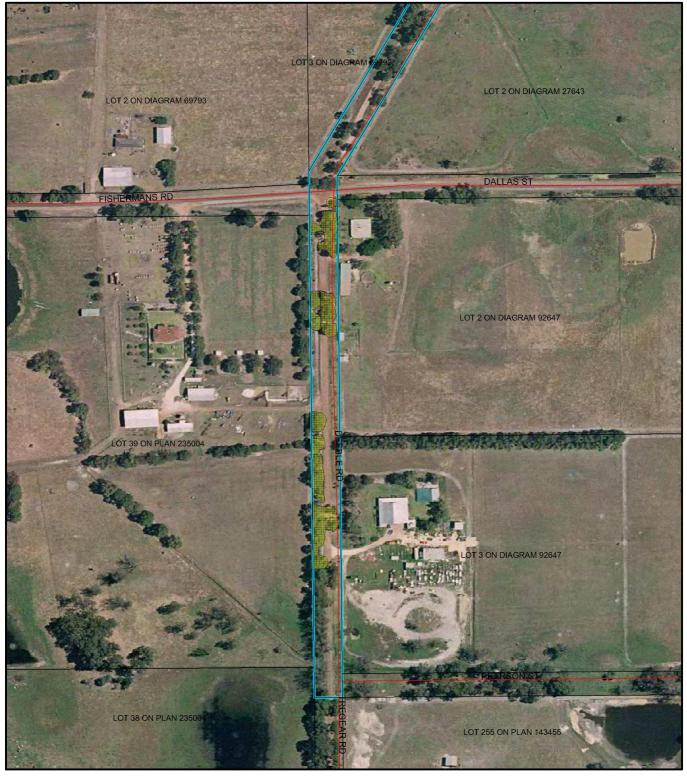

## LEGEND

Land parcels related to instrument

Clearing Instruments Areas Approved to Clear Road Centrelines - DLI 1/5/04 Swan Coastal Plain South 40cm Orthomosaic - DLI 05

☐ Cadastre for labelling - DLI 1/12/05