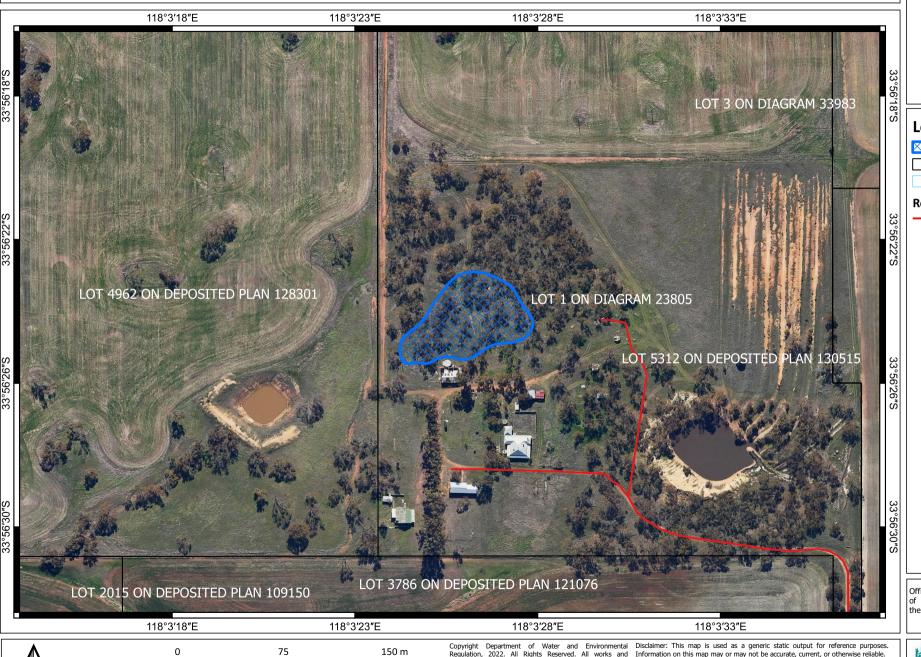

## **CPS 10703/1 - Map**

## Legend

CPS areas applied to clear

Land Tenure (LGATE\_226) - SLIP

**Local Government Authorities** 

## Roads

Other

Officer with delegated authority under Section 20

must be sought from the Agency.

Regulation, 2022. All Rights Reserved. All works and Information on this map may or may not be accurate, current, or otherwise reliable. information displayed are subject to Copyright. For the While the Department of Water and Environmental Regulation, has made all reproduction or publication beyond that permitted by the reasonable efforts to ensure the accuracy of this data, the department accepts no Commonwealth Copyright Act 1968 written permission responsibility for any inaccuracies and persons relying on this data do so at their

1:2,000

Projection: GDA2020