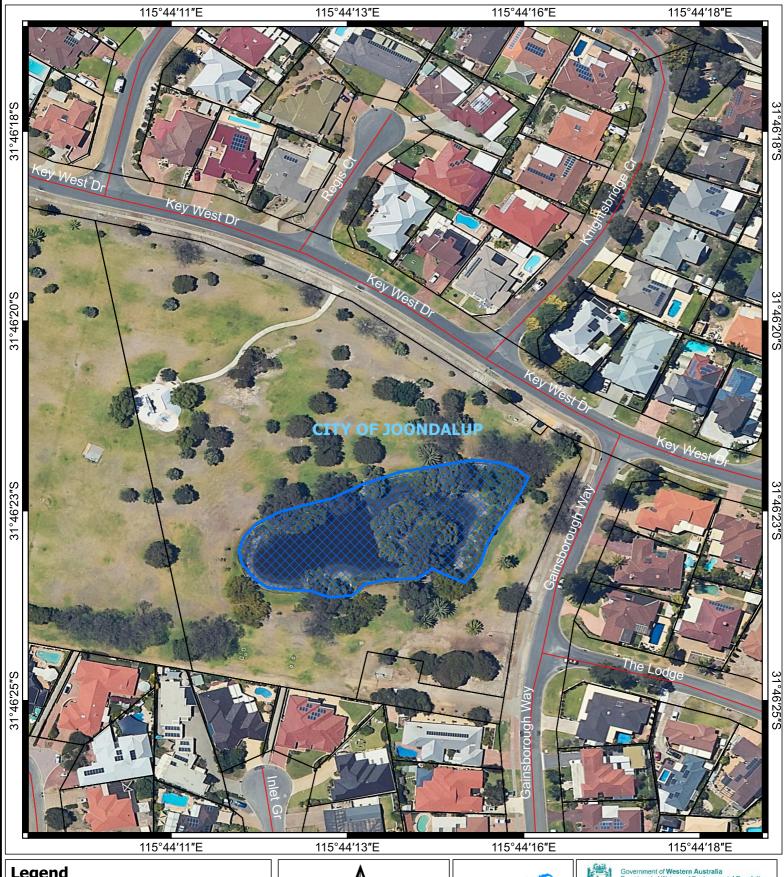

## **CPS 10738/1 - Map B**

## Legend

CPS areas applied to clear

Land Tenure (LGATE\_226) - SLIP

Local Government Authorities

## **Roads**

Minor

Officer with delegated authority under Section 20 of the Environmental Protection Act 1986.

Copyright Department of Water and Environmental Regulation, 2022. All Rights Reserved. All works and information displayed are subject to Copyright. For the reproduction or publication beyond that permitted by the Commonwealth Copyright Act 1968 written permission must be sought from the Agency.