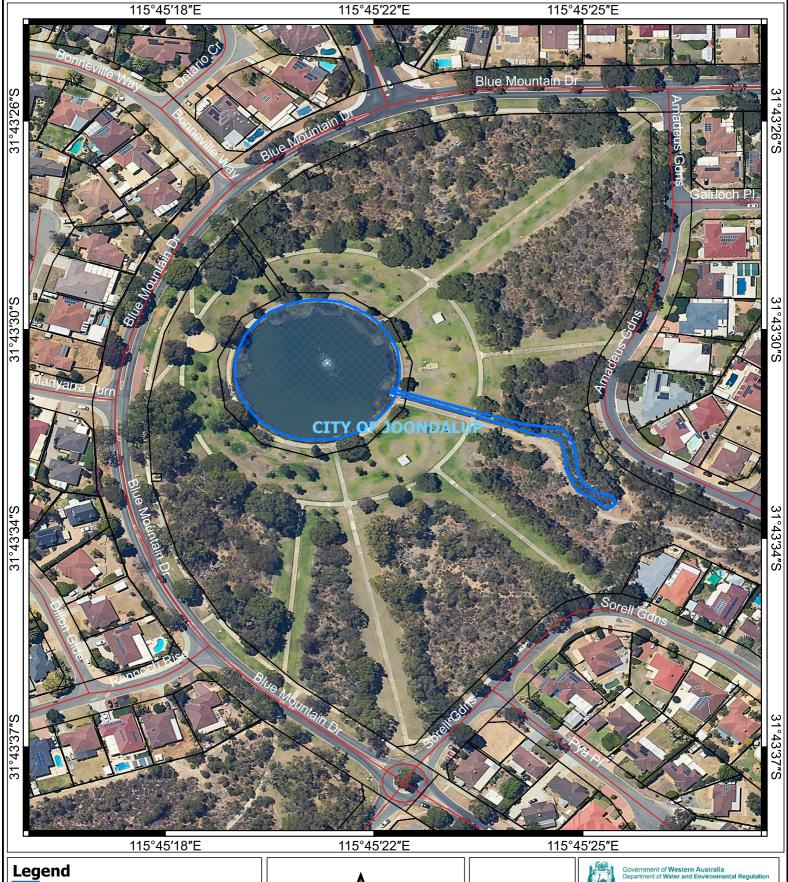

## CPS 10738/1 - Map D

CPS areas applied to clear

Land Tenure (LGATE\_226) - SLIP

Local Government Authorities

## **Roads**

Minor

Officer with delegated authority under Section 20 of the Environmental Protection Act 1986.

Copyright Department of Water and Environmental Regulation, 2022. All Rights Reserved. All works and information displayed are subject to Copyright. For the reproduction or publication beyond that permitted by the Commonwealth Copyright Act 1968 written permission must be sought from the Agency.

Disclaimer: This map is used as a generic static output for reference purposes. Information on this map may or may not be accurate, current, or otherwise reliable.

reretice purposes. Information on this high may of may not be accurate, current, or otherwise reliable.

While the Department of Water and Environmental Regulation, has made all reasonable efforts to ensure the accuracy of this data, the department accepts no responsibility for any inaccuracies and persons relying on this data do so at their own risk.