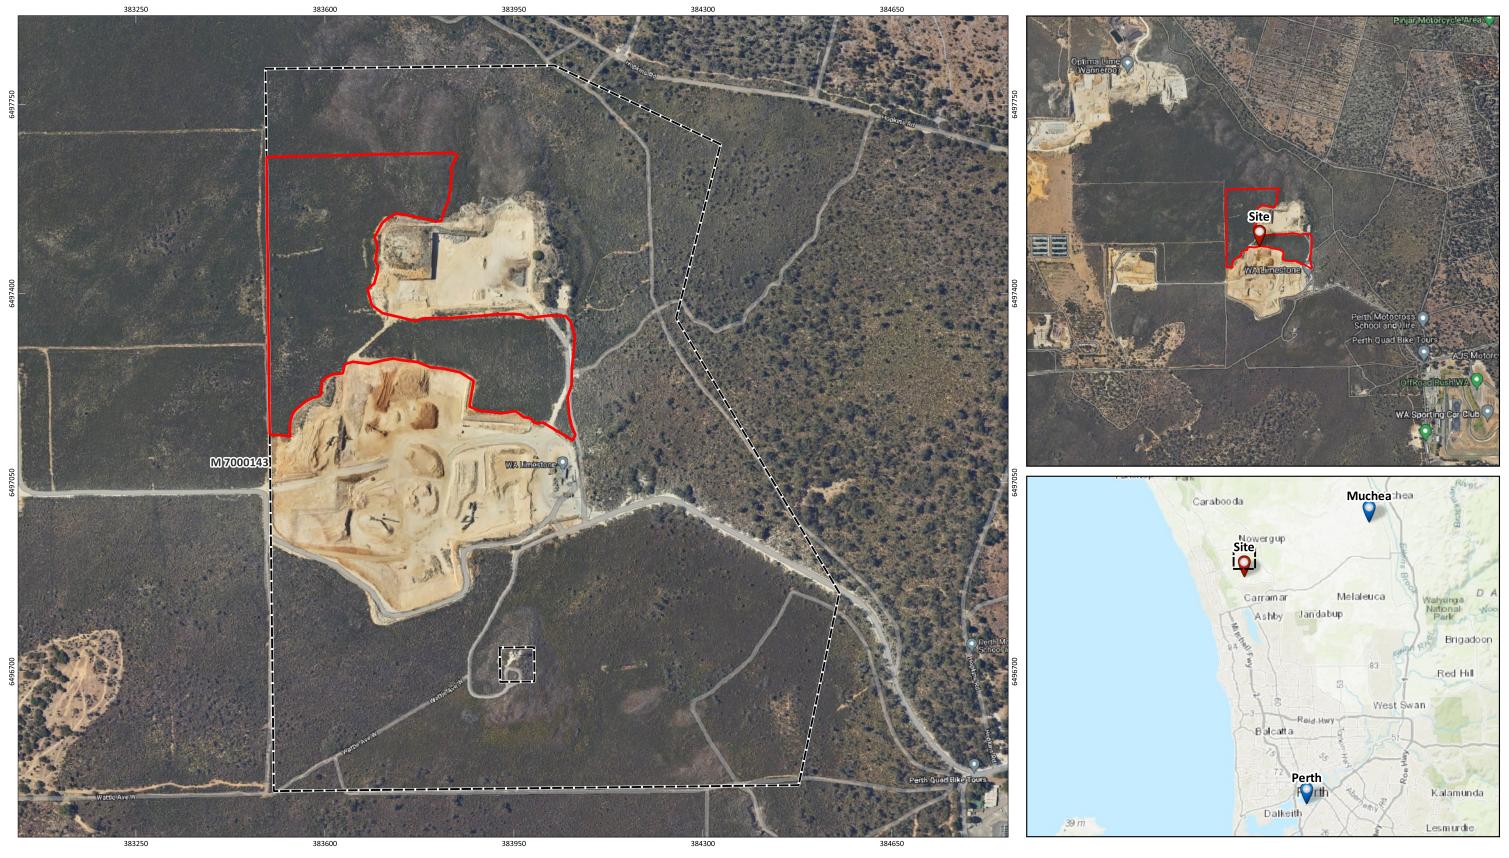

## Figure 1: Clearing Boundary

|                                                    |                                                      |     | -                      |     |              |                                                                                     |                |                             |
|----------------------------------------------------|------------------------------------------------------|-----|------------------------|-----|--------------|-------------------------------------------------------------------------------------|----------------|-----------------------------|
| 1<br>N                                             | 0                                                    | 100 | 200                    | 300 | 400 m        | PROJECT/REPORT NAME<br>Wattle Avenue East Quarry<br>311 Wattle Avenue East, Nowergu | q              | Legend<br>Clearing Boundary |
| scale<br>1:7,000                                   |                                                      |     | CLIENT<br>WA Limestone |     | Mining Lease |                                                                                     |                |                             |
|                                                    | coordinate reference system<br>GDA2020 / MGA zone 50 |     |                        |     |              | PROJECT NUMBER<br>A23.024                                                           | version<br>O   |                             |
| data source<br>LANDGATE AERIAL IMAGERY Summer 2023 |                                                      |     |                        |     |              | drawn by / reviewed by<br>MD / JB                                                   | DATE 29/5/2023 |                             |
|                                                    |                                                      |     | 024\422.024            | _   |              |                                                                                     |                |                             |