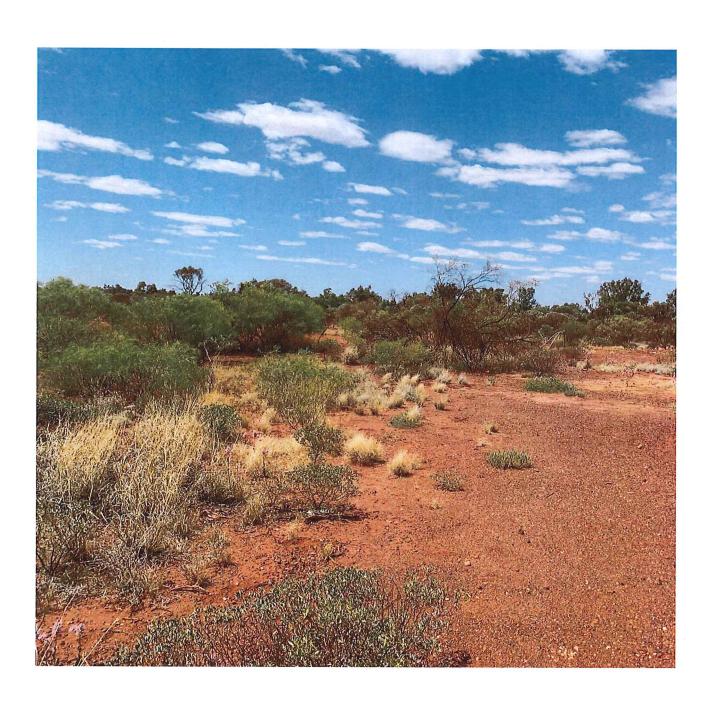

Wednesday, 25 September 2024 3:15 PM

Location 1 - 4 sets of bushe. Largest trunch 15cm diameter. Height 8 ft

Wednesday, 25 September 2024 3:16 PM

Location 2 - small clump 3 bushes height 7ft max diameter 10cm