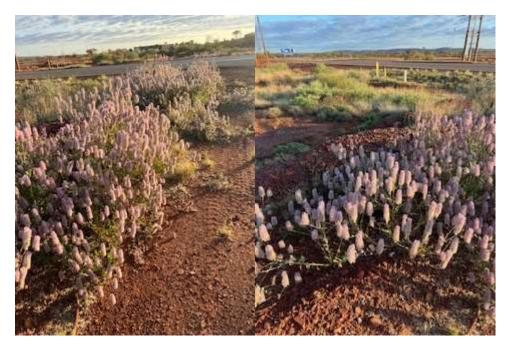

So 14 clumps in total that need to be removed.

To:

Subject:

Area 20

there are several clumps of small bushes along the front section. All plants are about 4 ft tall and the area is approx 15 m wide by 25 m long.