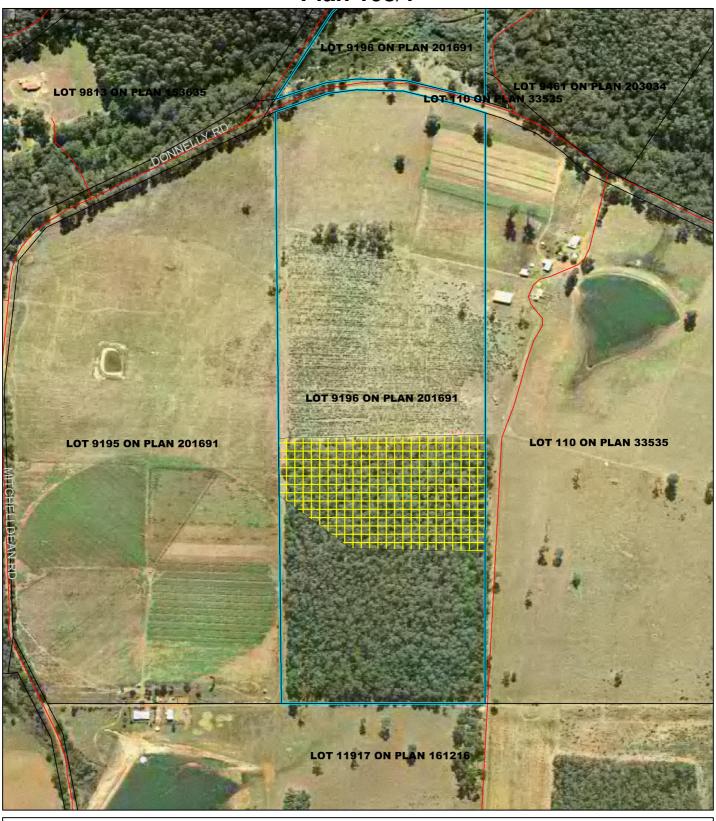

## Plan 108/1

## LEGEND

Land parcels related to instrument

Clearing Instruments

Areas Approved to Clear

✓ Road Centrelines - DLI 1/5/04☐ Cadastre - DLI 1/03/04

Pemberton 1.4m Orthomosaic - DOLA 99

Scale 1:6600 (Approximate when reproduced at A4)