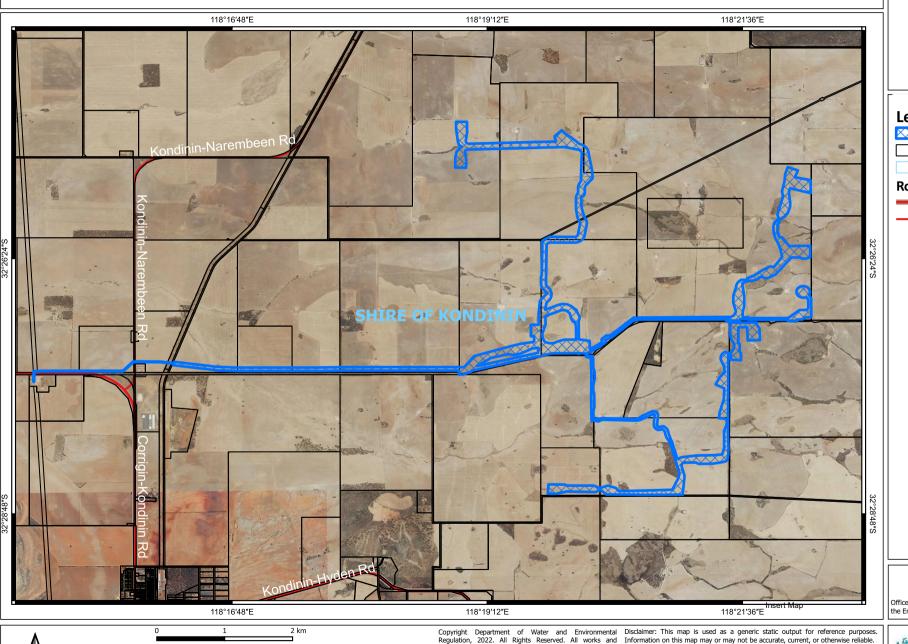

## **CPS 10815/1 - Map**

## Legend

CPS areas applied to clear

Land Tenure (LGATE\_226) - SLIF **Local Government Authorities** 

## Roads

State Highway

Main

Officer with delegated authority under Section 20 of the Environmental Protection Act 1986.

information displayed are subject to Copyright. For the While the Department of Water and Environmental Regulation, has made all reproduction or publication beyond that permitted by the reasonable efforts to ensure the accuracy of this data, the department accepts no