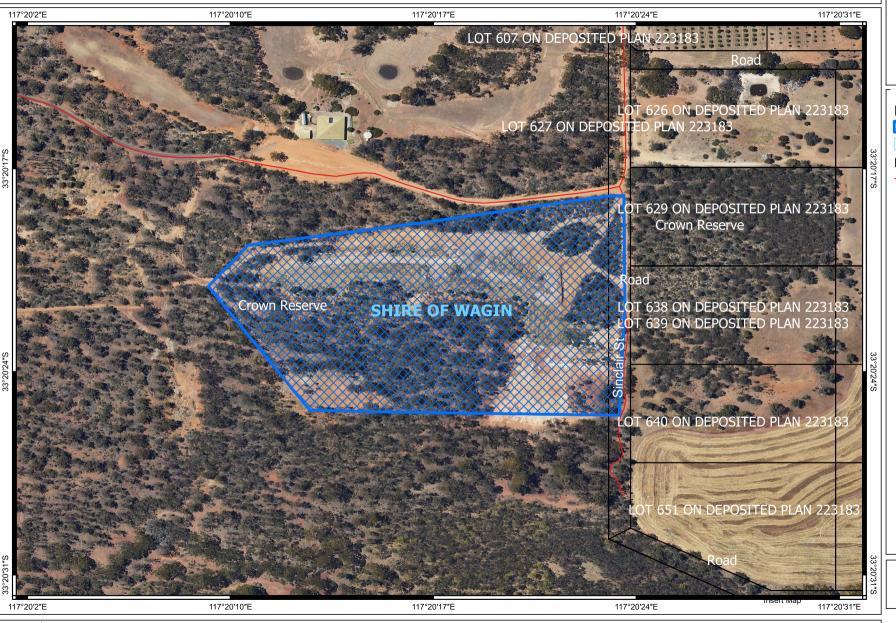

## **CPS 10830/1 - Map**

must be sought from the Agency.

## Legend

CPS areas applied to clear **Local Government Authorities** 

## Roads

Minor

Government of Western Australia
Department of Water and Environmental Regulation

Copyright Department of Water and Environmental Disclaimer: This map is used as a generic static output for reference purposes. Regulation, 2022. All Rights Reserved. All works and Information on this map may or may not be accurate, current, or otherwise reliable. information displayed are subject to Copyright. For the While the Department of Water and Environmental Regulation, has made all reproduction or publication beyond that permitted by the reasonable efforts to ensure the accuracy of this data, the department accepts no Commonwealth Copyright Act 1968 written permission responsibility for any inaccuracies and persons relying on this data do so at their