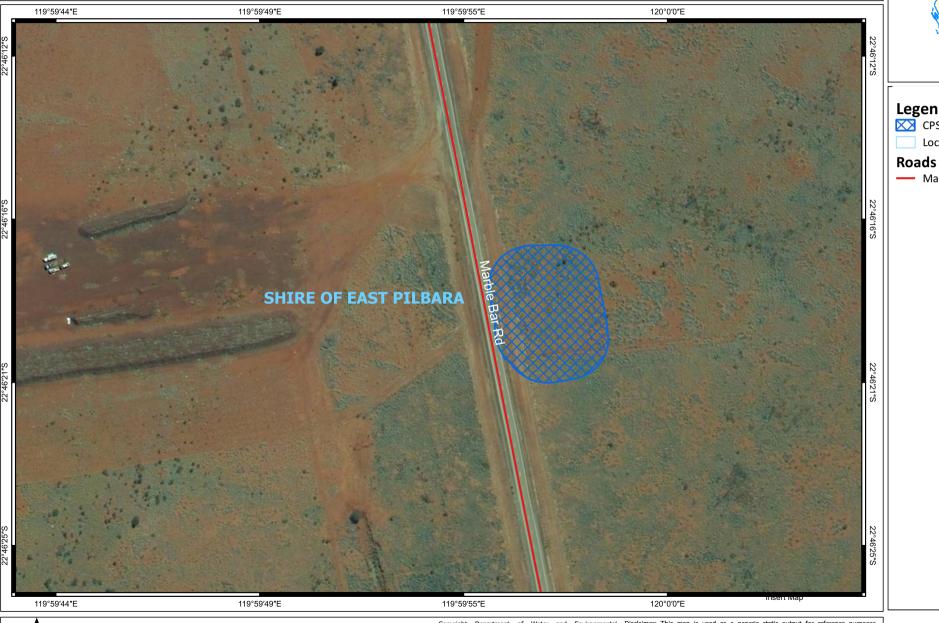

## **CPS 10831/1 - Map**

## Legend

CPS areas applied to clear **Local Government Authorities** 

Main

Copyright Department of Water and Environmental Disclaimer: This map is used as a generic static output for reference purposes. Regulation, 2022. All Rights Reserved. All works and Information on this map may or may not be accurate, current, or otherwise reliable. information displayed are subject to Copyright. For the While the Department of Water and Environmental Regulation, has made all reproduction or publication beyond that permitted by the reasonable efforts to ensure the accuracy of this data, the department accepts no Commonwealth Copyright Act 1968 written permission must be sought from the Agency.

100 m

1:2,300

Projection: GDA2020