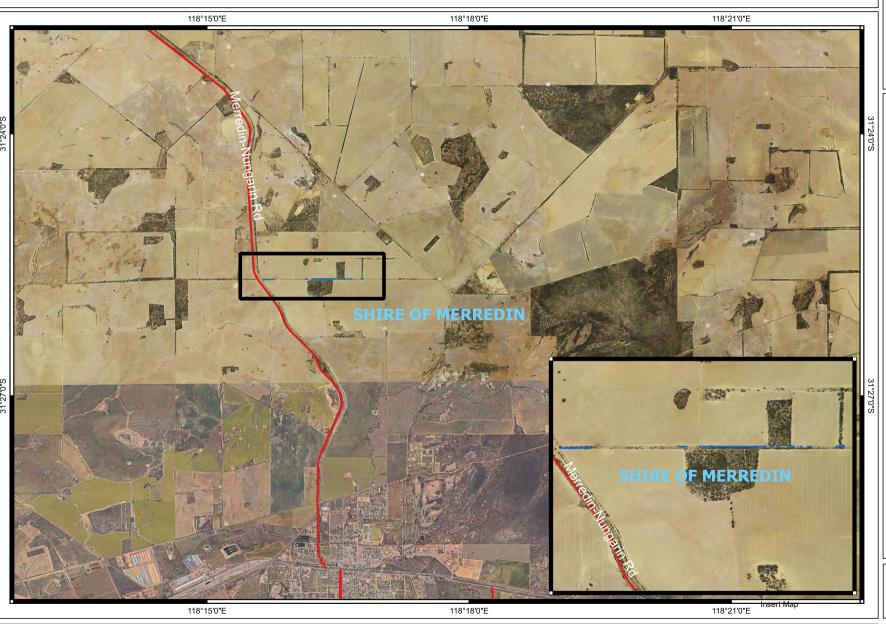

## **CPS 10841/1 - Context Map**

**Legend**☑ CPS areas applied to clear

Local Government Authoritie

Main

Officer with delegated authority under Section 20 of the Environmental Protection Act 1986.

Copyright Department of Water and Environmental Disclaimer: This map is used as a generic static output for reference purposes. Regulation, 2022. All Rights Reserved. All works and Information on this map may or may not be accurate, current, or otherwise reliable. information displayed are subject to Copyright. For the While the Department of Water and Environmental Regulation, has made all reproduction or publication beyond that permitted by the reasonable efforts to ensure the accuracy of this data, the department accepts no Commonwealth Copyright Act 1968 written permission responsibility for any inaccuracies and persons relying on this data do so at their own risk.