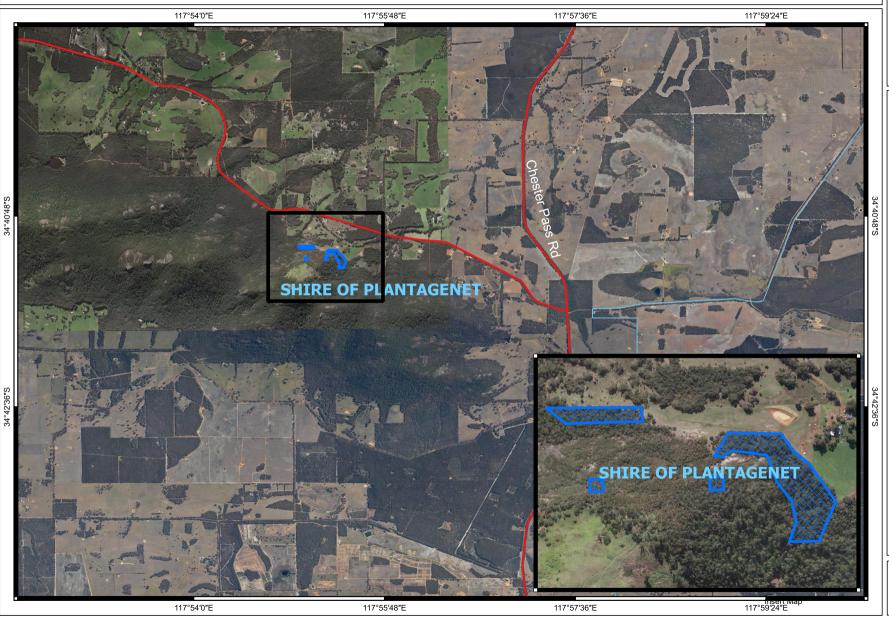

## **CPS 10849/1 - Context Map**

## Legend

CPS areas applied to clear

Local Government Authoritie

## Roads

**Road Calssification** 

Main

Officer with delegated authority under Section 20 of the Environmental Protection Act 1986.

1:40,500 Projection: GDA2020 must be sought from the Agency.

Copyright Department of Water and Environmental Disclaimer: This map is used as a generic static output for reference purposes. Regulation, 2022. All Rights Reserved. All works and Information on this map may or may not be accurate, current, or otherwise reliable. information displayed are subject to Copyright. For the While the Department of Water and Environmental Regulation, has made all reproduction or publication beyond that permitted by the reasonable efforts to ensure the accuracy of this data, the department accepts no Commonwealth Copyright Act 1968 written permission responsibility for any inaccuracies and persons relying on this data do so at their