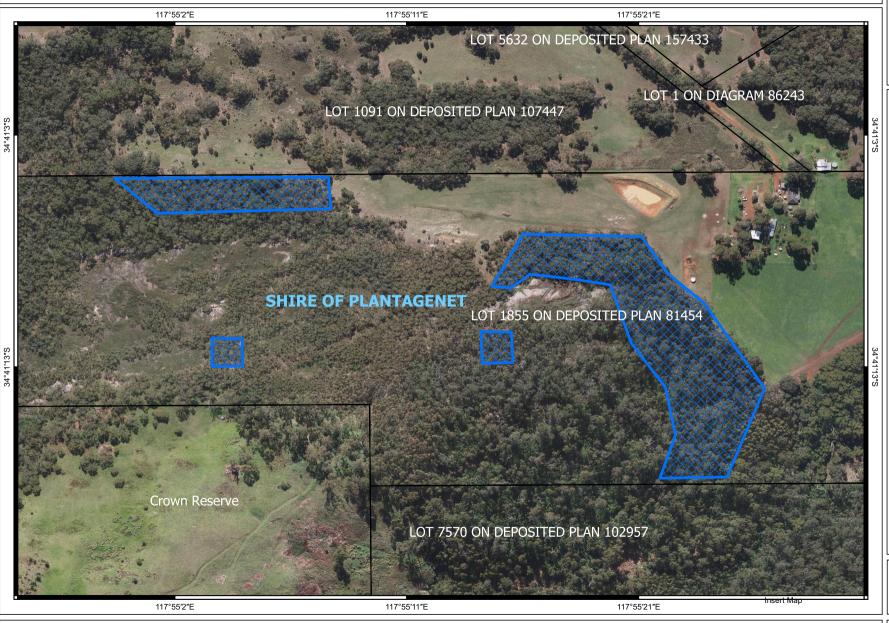

## CPS 10849/1 - Map

## Legend

CPS areas applied to clear Local Government Authoritie

Officer with delegated authority under Section 20 of the Environmental Protection Act 1986.

1:3,000 Projection: GDA2020 Copyright Department of Water and Environmental Disclaimer: This map is used as a generic static output for reference purposes. must be sought from the Agency.

Regulation, 2022. All Rights Reserved. All works and Information on this map may or may not be accurate, current, or otherwise reliable. information displayed are subject to Copyright. For the While the Department of Water and Environmental Regulation, has made all reproduction or publication beyond that permitted by the reasonable efforts to ensure the accuracy of this data, the department accepts no Commonwealth Copyright Act 1968 written permission responsibility for any inaccuracies and persons relying on this data do so at their