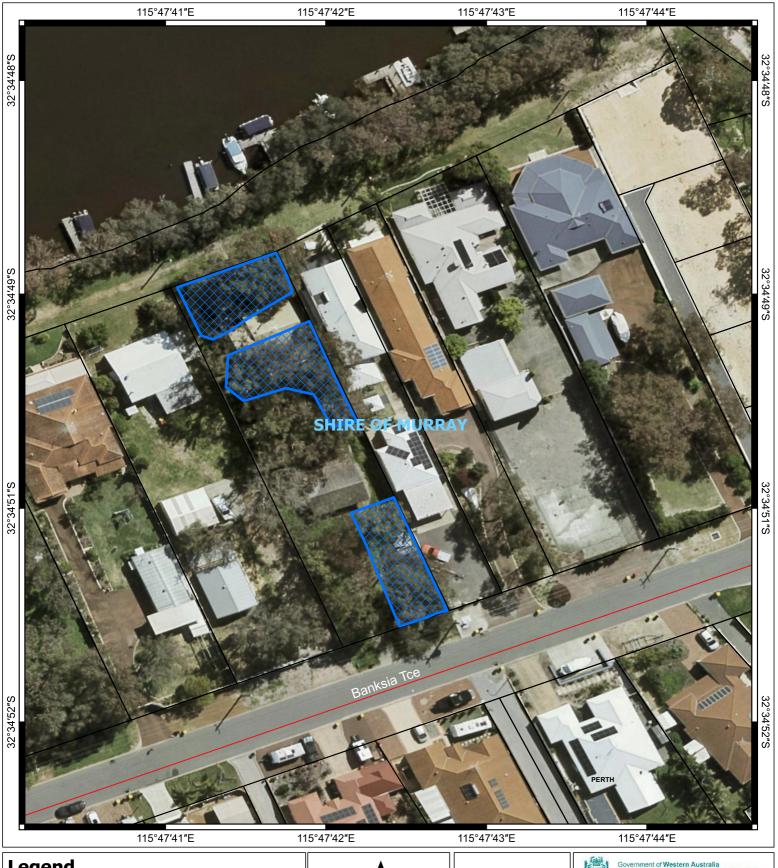

## **CPS 10971/1 - Map**

CPS areas applied to clear

Land Tenure (LGATE\_226) - SLIP

Local Government Authorities

## **Roads**

Minor

Officer with delegated authority under Section 20 of the Environmental Protection

20 m 1:500 Projection: GDA2020

Copyright Department of Water and Environmental Regulation, 2022. All Rights Reserved. All works and information displayed are subject to Copyright. For the reproduction or publication beyond that permitted by the Commonwealth Copyright Act 1968 written permission must be sought from the Agency.

Disclaimer: This map is used as a generic static output for reference purposes. Information on this map may or may not

reretice purpose. Information in this map may of may not be accurate, current, or otherwise reliable.

While the Department of Water and Environmental Regulation, has made all reasonable efforts to ensure the accuracy of this data, the department accepts no responsibility for any inaccuracies and persons relying on this data do so at their own risk