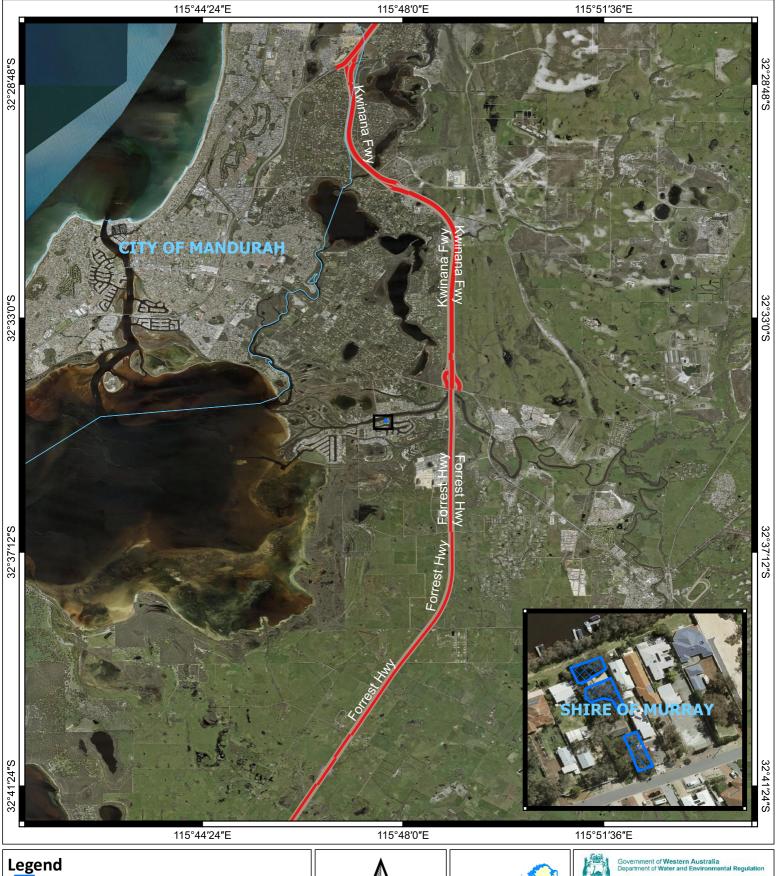

## **CPS 10971/1 - Context Map**

CPS areas applied to clear

**Local Government Authorities** 

## Roads

Freeway

National Highway

Officer with delegated authority under Section 20 of the Environmental Protection Act 1986.

Projection: GDA2020

Copyright Department of Water and Environmental Regulation, 2022. All Rights Reserved. All works and information displayed are subject to Copyright. For the reproduction or publication beyond that permitted by the Commonwealth Copyright Act 1968 written permission must be sought from the Agency.