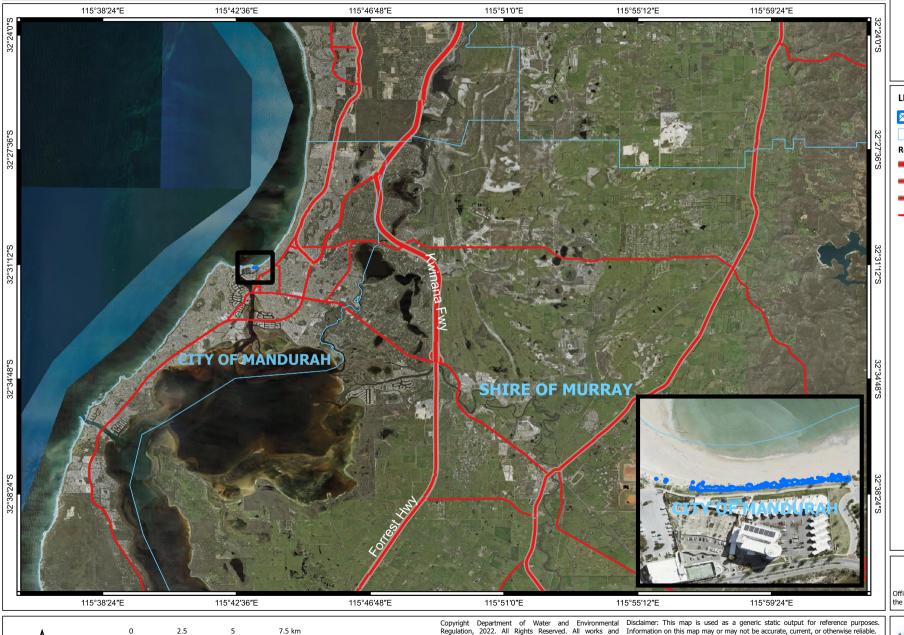

## **CPS 10972/1 - Context Map**

**LEGEND** 

CPS areas applied to clear

Local Government Authorities

Freeway

National Highway

State Highway

Main