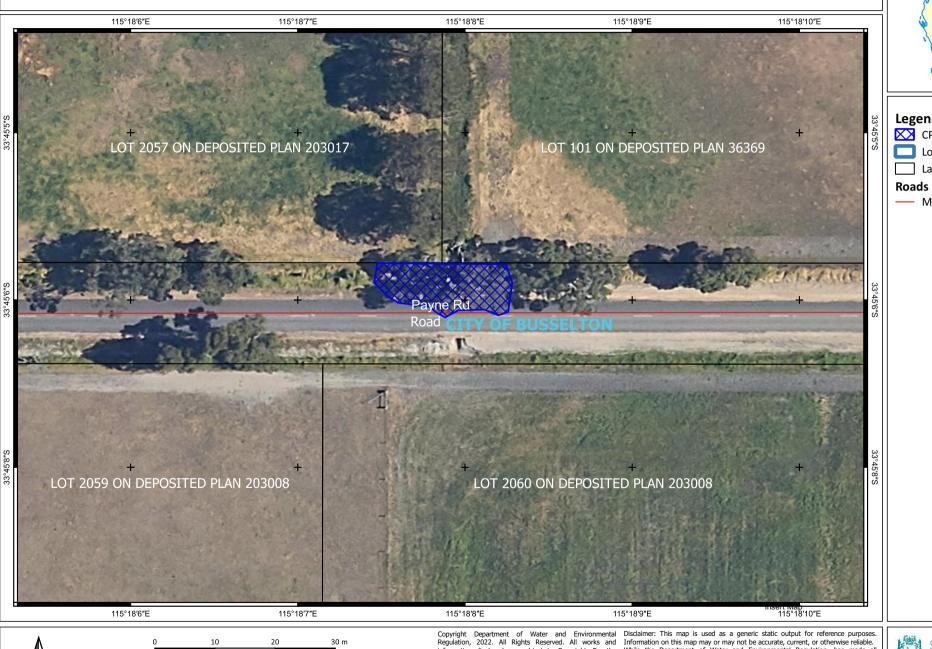

## CPS 10984/1 - Map A

## Legend

CPS area applied to clear

Local Government Authorities

**Land Tenure** 

— Minor

Government of Western Australia Department of Water and Environmental Regulation

information displayed are subject to Copyright. For the While the Department of Water and Environmental Regulation, has made all reproduction or publication beyond that permitted by the reasonable efforts to ensure the accuracy of this data, the department accepts no Commonwealth Copyright Act 1968 written permission responsibility for any inaccuracies and persons relying on this data do so at their own risk.