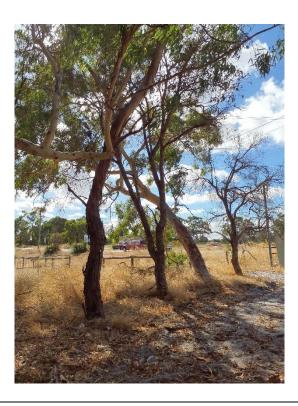

Photo: 1

Description: Marri within clearing extent, assessed as unhealthy

Photo: 2

Description: Row of peppermint trees within clearing extent