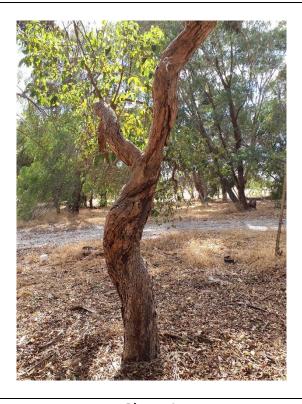

Photo: 1

Description: Marri within clearing extent, assessed as unhealthy

Photo: 2

Description: Row of peppermint trees within clearing extent