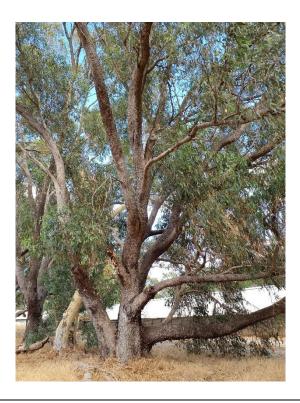

## Site Photographs

Photo: 5

Description: Vegetation along eastern boundary within clearing extent

Photo: 6
Description: Dead tree within clearing extent

Photo: 7

Description: Two tuarts to be cleared

Photo: 8

Description: Western Tuart