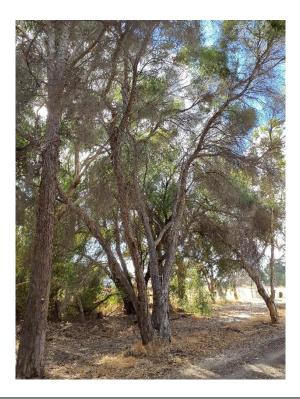

## Site Photographs

Photo: 5

Description: Vegetation along eastern boundary within clearing extent

Photo: 6
Description: Dead tree within clearing extent

Photo: 7

Description: Two tuarts to be cleared

Photo: 8