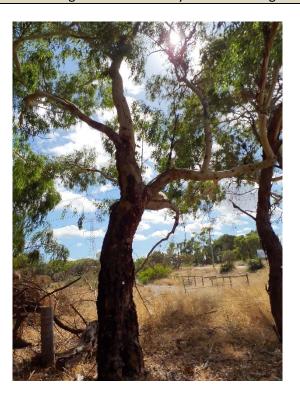

## Site Photographs

Photo: 5

Description: Vegetation along eastern boundary within clearing extent

Photo: 6
Description: Dead tree within clearing extent

Photo: 7

Description: Two tuarts to be cleared

Photo: 8

Description: Western Tuart