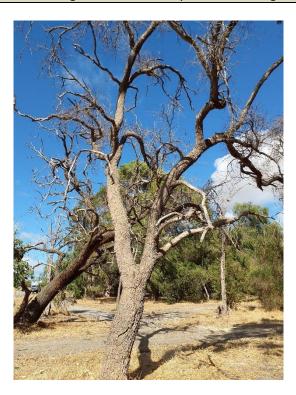

## Site Photographs

Photo: 5

Description: Vegetation along eastern boundary within clearing extent

Photo: 6
Description: Dead tree within clearing extent

Photo: 7

Description: Two tuarts to be cleared

Photo: 8