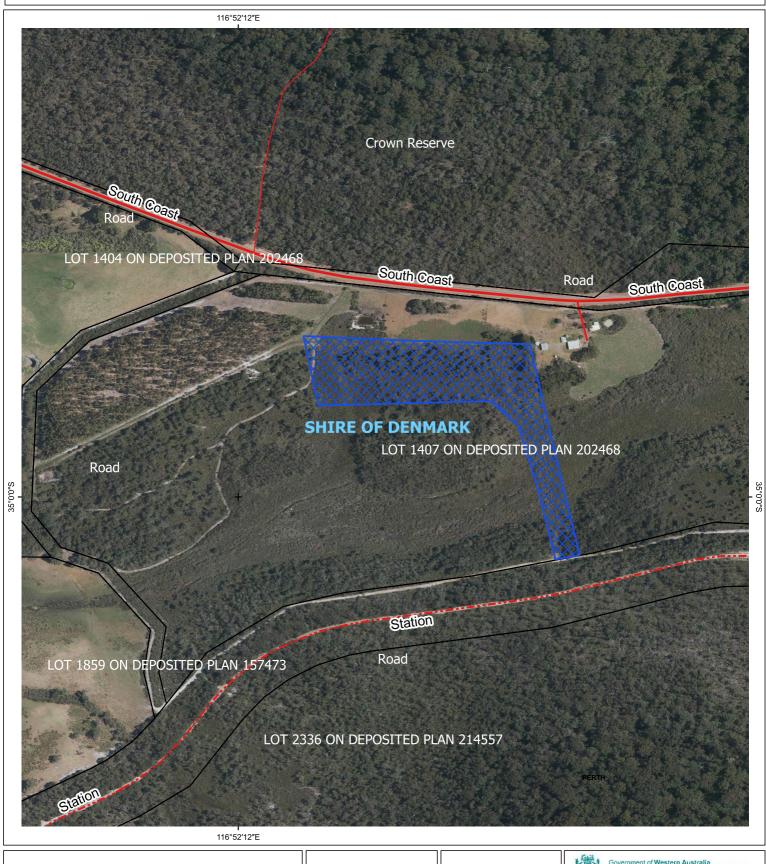

## CPS 11096/1

25 50 m 1:3,800 Projection: GDA2020

Copyright Department of Water and Environmental Regulation, 2022. All Rights Reserved. All works and information displayed are subject to Copyright. For the reproduction or publication beyond that permitted by the Commonwealth Copyright Act 1968 written permission must be sought from the Agency.