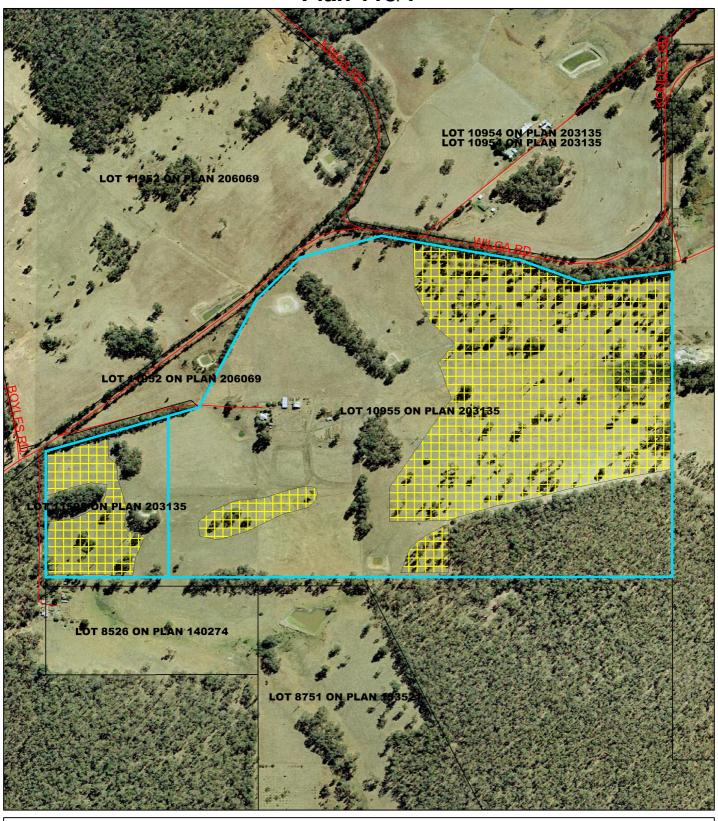

## Plan 118/1

Clearing Instruments

Areas Approved to Clear

✓ Road Centrelines - DLI 1/5/04

Cadastre - DLI 1/03/04

Busselton 1m Orthomosaic DOLA 11/00

Land parcels related to instrument

Bridgetown 1m Orthomosaic - DOLA 01

Scale 1:8000 (Approximate when reproduced at A4)

## Geocentric Datum Australia 1994

Note: the data in this map have not been projected. This may result in geometric distortion or measurement inaccuracies.

Derek Carew-Hopkins

Chief Executive Officer, Department of Environment

Information derived from this map should be confirmed with the data custodian acknowleged by the agency acronym in the legend.