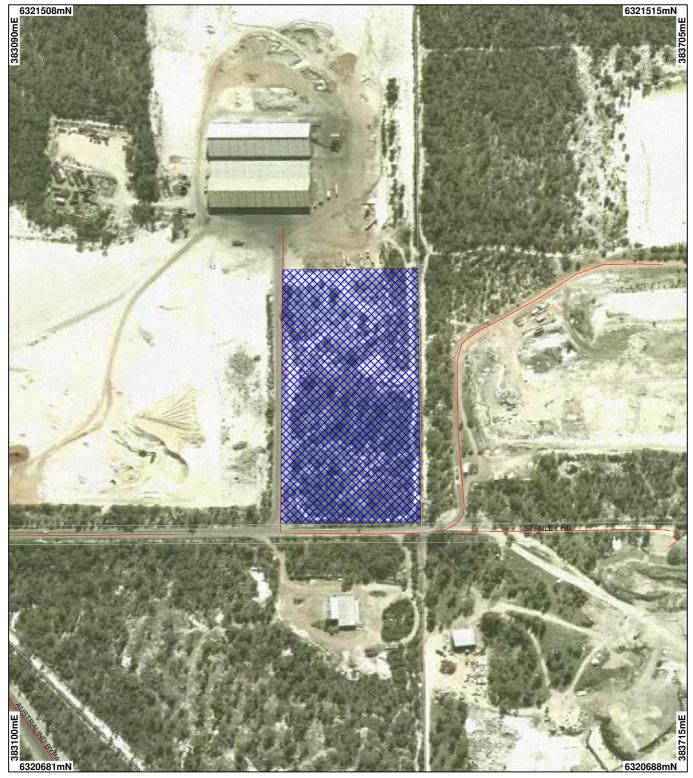

## **CPS 1510-1 MAP**

## LEGEND

- ✓ Road Centrelines DLI 1/5/04
- Over Towns DLI 8/04
  □ Cadastre DLI
- NRivers 250K GA

Rivers, 1M - GA 01/06/00
 Clearing Instruments
 Areas Applied to Clear
 Areas Subject to Conditions

Areas Subject to Conditions
Areas Approved to Clear

Swan Coastal Plain South 1m Orthomosaic - DLI 03 Bunbury 1m Orthomosaic -DOLA 11/00 Bunbury 1m Orthomosaic -DLI 03

100 m Scale 1:3807

(Approximate when reproduced at A4)

Geocentric Datum Australia 1994 Note: the data in this map have not been projected. This may result in geometric distortion or measurement inaccuracies.