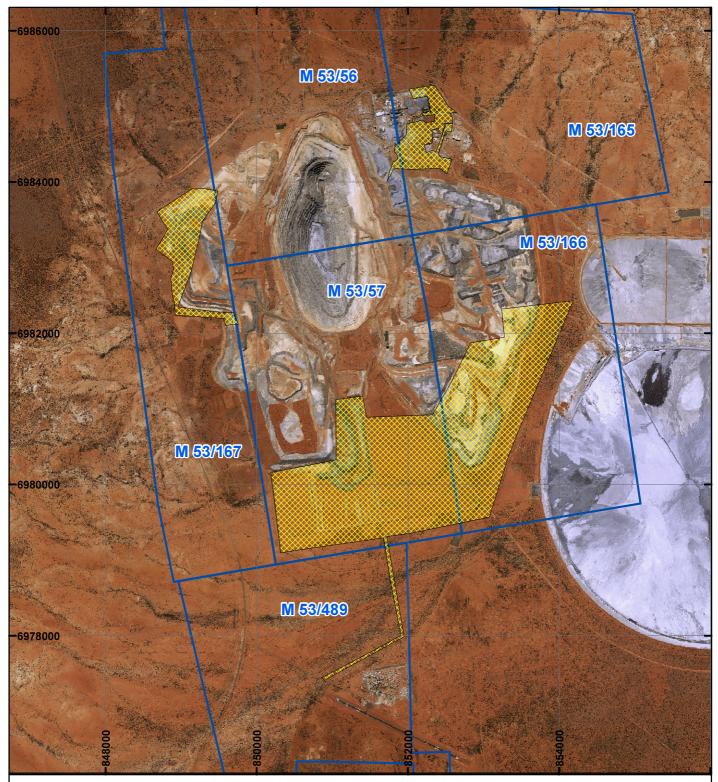

## PLAN 1695/3

## LEGEND

Mining Tenements

**Clearing Instruments** 

Areas Approved to Clear

Orthophotography sourced from Landgate

 $\Delta$ N 2,000 M Scale 1:50,000 (Appoximate when reproduced at A4) Geocentric Datum Australia 1994 Note: the data in this map have not been projected. This may result in geometric distortion or measurement inaccuracies. a DAN MACHIN Date 29/06/2017 Officer with delegated authority under Section 20 of the Environmental Protection Act 1986 Information derived from this map should be confirmed with the data custodian acknowlege by the agency acronym in the legend. eged 