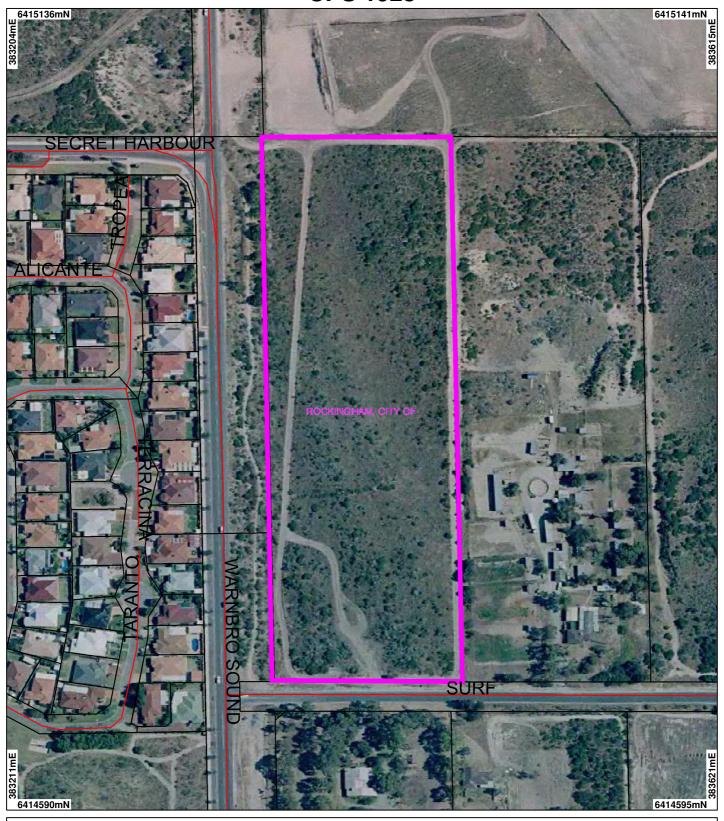

## **CPS 1928**

## LEGEND

Clearing Instruments

- Areas Applied to Clear
  Areas Subject to Conditions
  Areas Approved to Clear
- ✓ Road Centrelines DLI 1/5/04
- Cadastre DLI
- Local Government Authorities

Swan Coastal Plain South 40cm Orthomosaic - DLI 05 Bunbury 50cm Orthomosaic -DLI04 Bunbury 1m Orthomosaic -DOLA 11/00

Scale 1:1997 (Approximate when reproduced at A4)

Geocentric Datum Australia 1994

Note: the data in this map have not been projected. This may result in geometric distortion or measurement inaccuracies.

Date .

Information derived from this map should be confirmed with the data custodian acknowleged by the agency acronym in the legend.