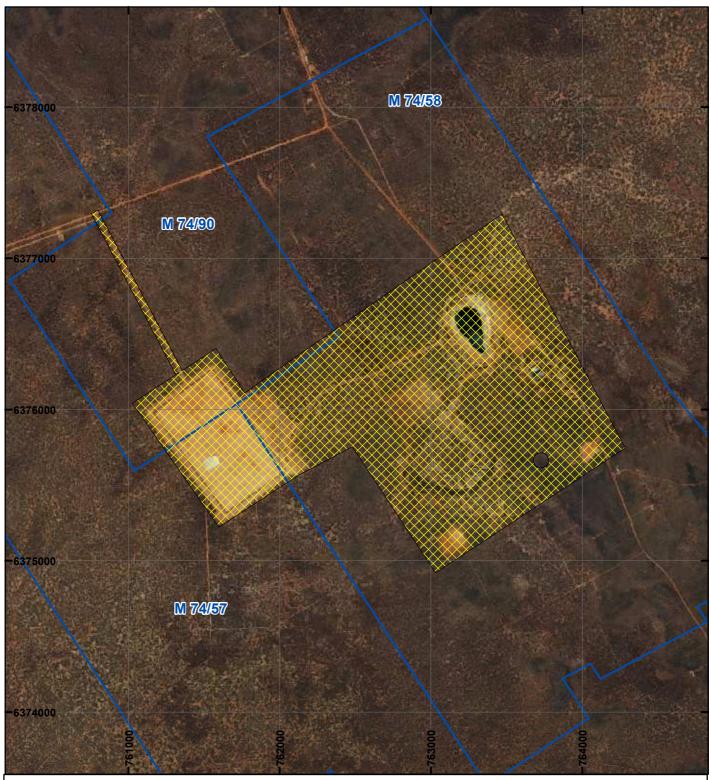

## PLAN 1997/5

## LEGEND

Mining Tenements

Clearing Instruments

Orthophotography sourced from Landgate

 $\Delta$ 1,000 M 4 Scale 1:25,000 (Appoximate when reproduced at A4) Geocentric Datum Australia 1994 Note: the data in this map have not been projected. This may result in geometric distortion or measurement inaccuracies. DANIEL ENDACOTT Date 17/05/2021 Officer with delegated authority under Section 20 of the Environmental Protection Act 1986 Information derived from this map should be confirmed with the data custodian acknowlege by the agency acronym in the legend. eged 