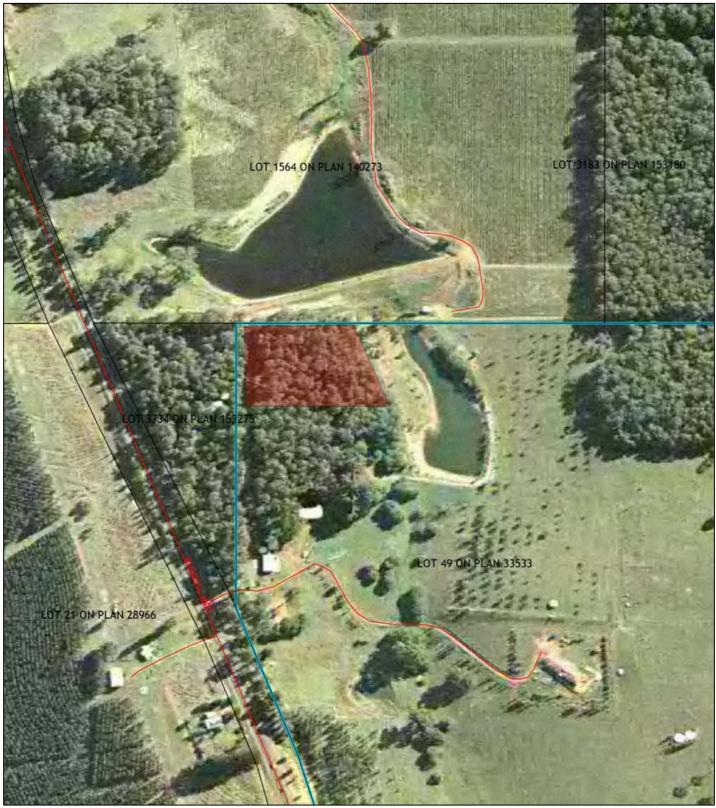

## LEGEND

- **Clearing Instruments**
- Area to be replanted and fenced Area to be fenced Area Approved to Clear
- Noad Centrelines DLI 1/5/04
- Cadastre DLI 1/09/04

~100 m Scale 1:4000 (Approximate when reproduced at A4)