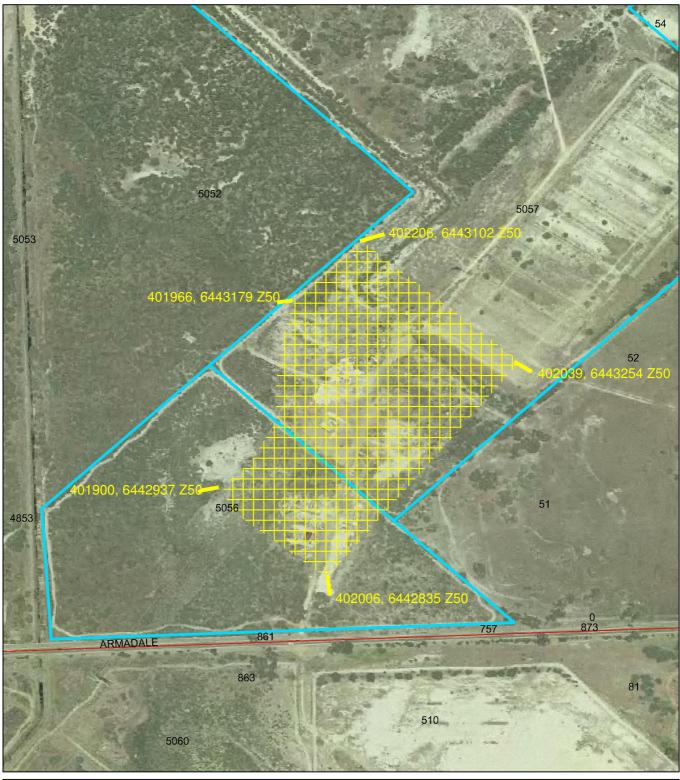

Plan 217/1

## LEGEND

Land parcels related to instrument

✓ Road Centrelines - DLI 1/5/04

Cadastre - DLI 1/09/05

Swan Coastal Plain North 1m Orthomosaic - DLI 01/04 **Clearing Instruments** 

Areas Approved to Clear

—N-

Scale 1:4435 nate when reproduced at A4) Geocentric Datum Australia 1994

Note: the data in this map have not been projected. This may result in geometric distortion or measurement inaccuracies.

## Date

Officer with delegated authority under Section 20 of the Environmental Protection Act 1986

Information derived from this map should be confirmed with the data custodian acknowleged by the agency acronym in the legend.