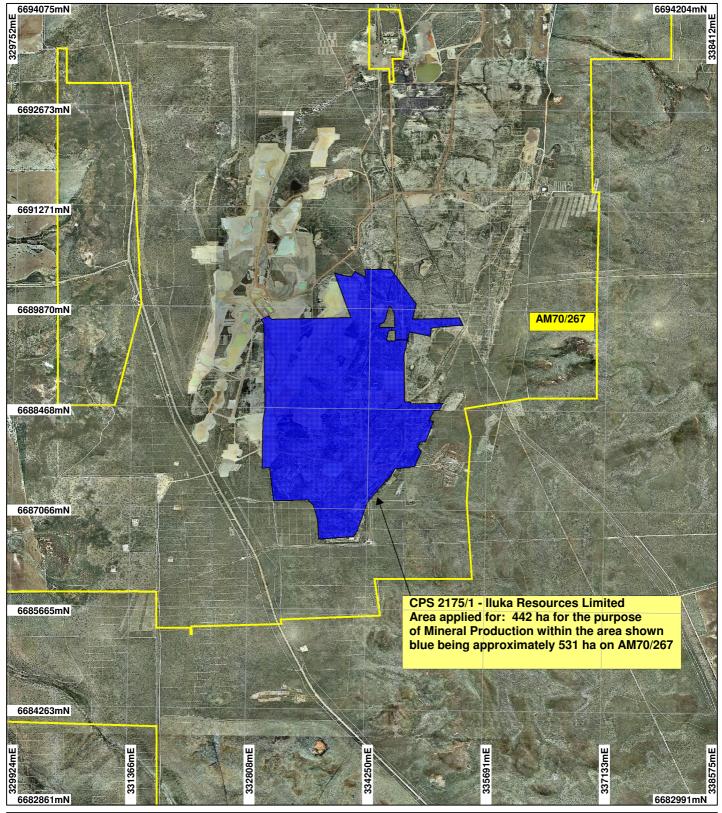

## CPS 2175/1 - Iluka Resources Limited

## LEGEND

Mining Tenements - DOIR Clearing Instruments Hill River Arrowsmith 1.4m Orthomosaic - DL100/01/02 0\_\_\_\_\_\_~1.25 km Scale 1:50000 (Approximate when reproduced at A4)

Geocentric Datum Australia 1994 Note: the data in this map have not been projected. This may result in geometric distortion or measurement inaccuracies.