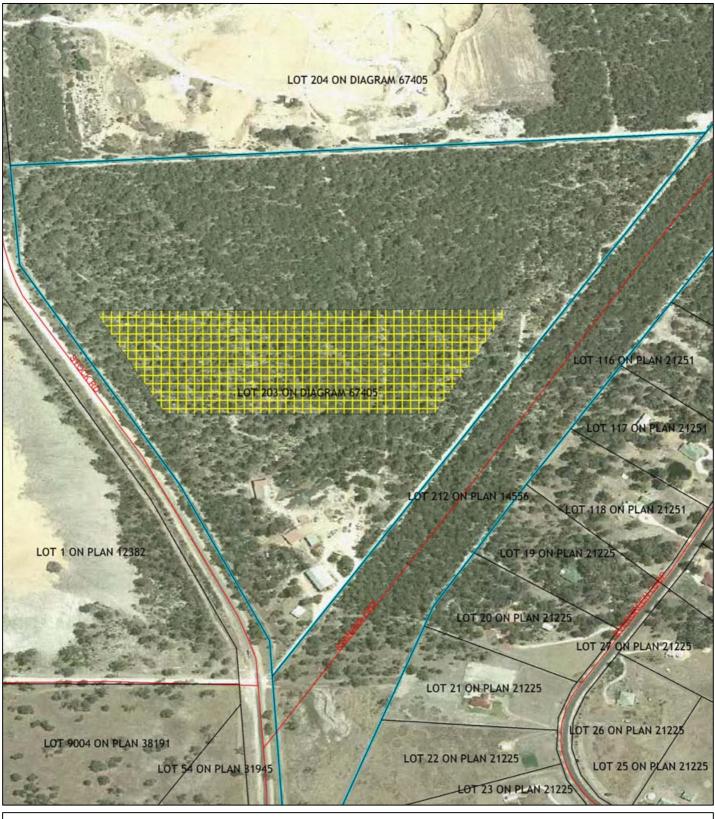

## Plan 227/1

## LEGEND

Land parcels related to instrument

**Clearing Instruments** Areas Approved to Clear

Noad Centrelines - DLI 1/5/04 Cadastre - DLI 1/09/04 Swan Coastal Plain South 1m Orthomosaic - DLI 01/04

 $\leq_{N}$ ~125 m Scale 1:5000 uced at A4) (Approximat Geocentric Datum Australia 1994

Note: the data in this map have not been projected. This may result in geometric distortion or measurement inaccuracies.

Derek Carew-Hopkins

Chief Executive Officer, Department of Environment Information derived from this map should be confirmed with the data custodian acknowleged by the agency acronym in the legend.