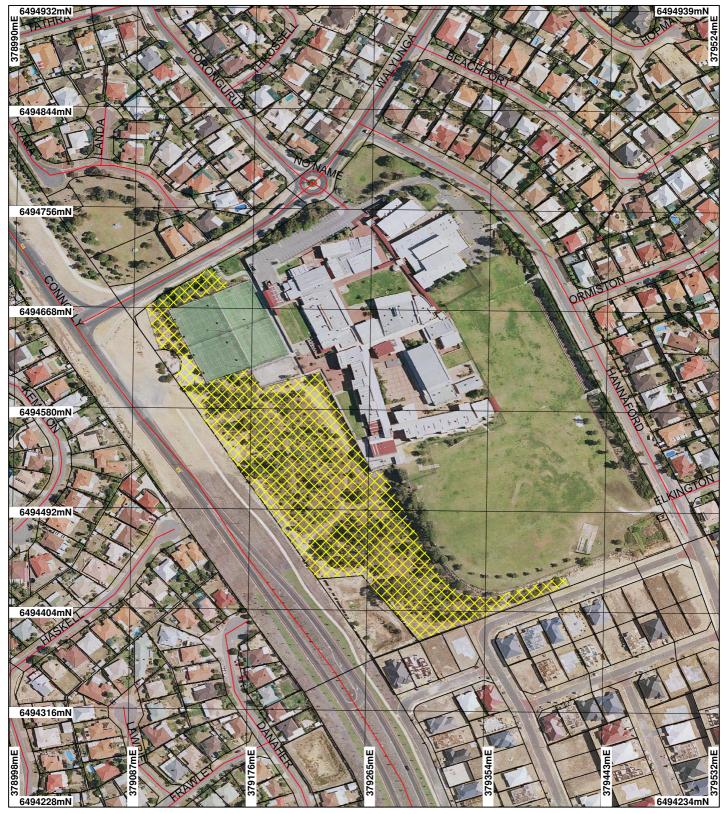

## LEGEND

✓ Road Centrelines □ Cadastre Clearing Instruments

Areas Approved to Clear Swan Coastal Plain North 20cm Orthomosaic - DLI06 O\_\_\_\_\_\_-75 m Scale 1:3121 (Approximate when reproduced at A4)