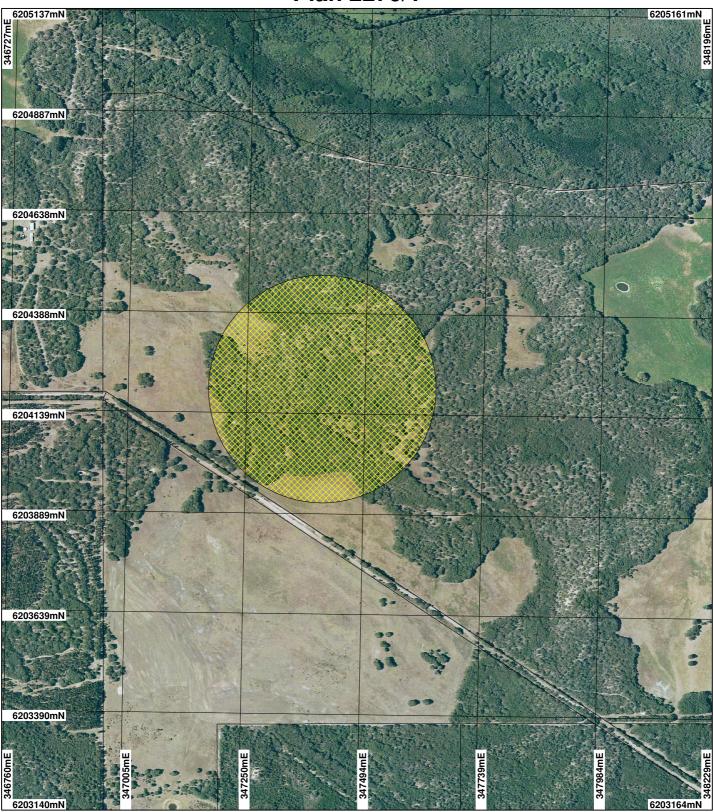

## Plan 2276/1

## LEGEND

Clearing Instruments Cadastre Leeuwin 50cm Orthomosaic -Landgate 2004

Scale 1:8751 (Approximate when reproduced at A4)