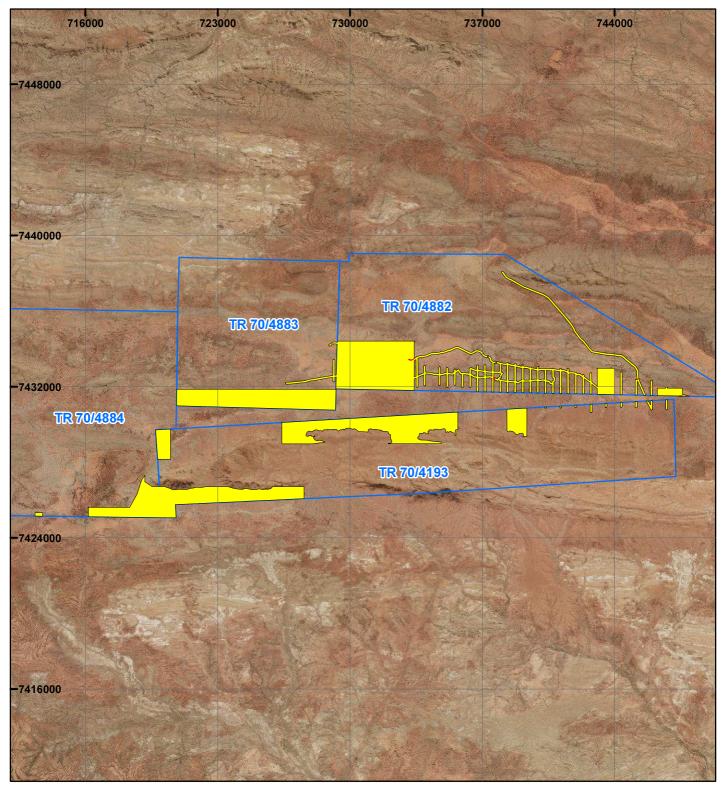

# PLAN 2283/5A

#### LEGEND

Mining Tenements

- Clearing Instruments
  Areas Approved to Clear
- Areas Subject to Conditions

Orthophotography sourced from Landgate

Geocentric Datum Australia 1994 Note: the data in this map have not been projected. This may result in geometric distortion or measurement inaccuracies.

photing

DANIELLE RISBEY Date 21/12/2017 Officer with delegated authority under Section 20 of the Environmental Protection Act 1986