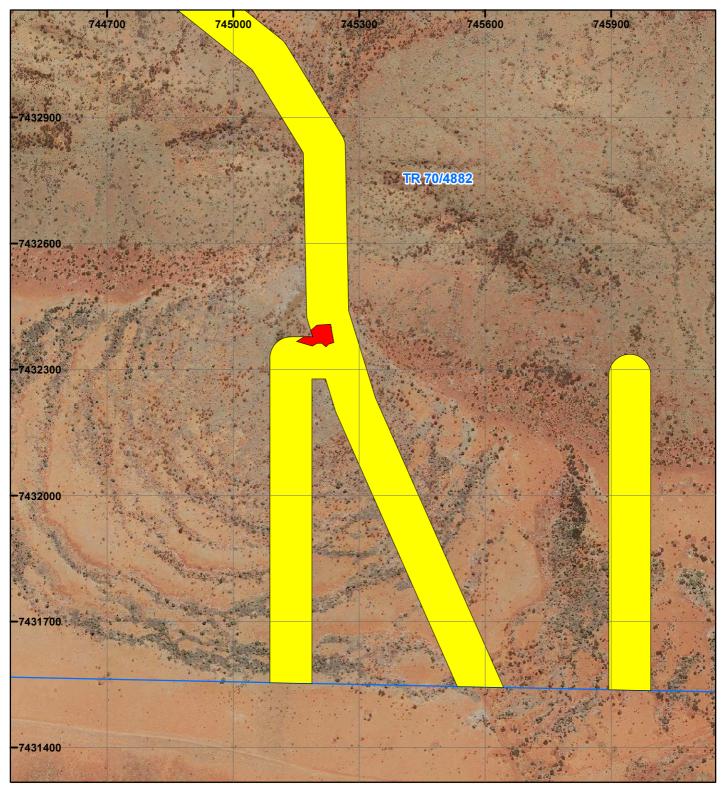

## PLAN 2283/5C

### LEGEND

Mining Tenements

- Clearing Instruments
  Areas Approved to Clear
- Areas Subject to Conditions

Orthophotography sourced from Landgate

0 0.3 Km Scale 1:9,000 (Appoximate when reproduced at A4)

Geocentric Datum Australia 1994 Note: the data in this map have not been projected. This may result in geometric distortion or measurement inaccuracies.

Opidin

DANIELLE RISBEY Date 21/12/2017 Officer with delegated authority under Section 20 of the Environmental Protection Act 1986