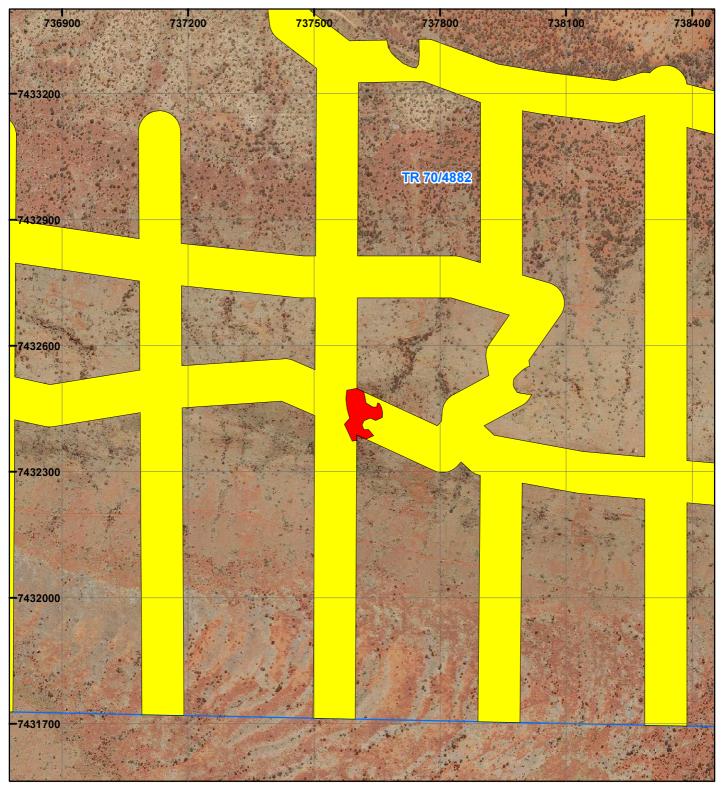

## PLAN 2283/5C

### LEGEND

Mining Tenements

- Clearing Instruments
  Areas Approved to Clear
- Areas Subject to Conditions

Orthophotography sourced from Landgate

0 0.3 Km Scale 1:9,000 (Appoximate when reproduced at A4)

Geocentric Datum Australia 1994 Note: the data in this map have not been projected. This may result in geometric distortion or measurement inaccuracies.

Opidin

DANIELLE RISBEY Date 21/12/2017 Officer with delegated authority under Section 20 of the Environmental Protection Act 1986