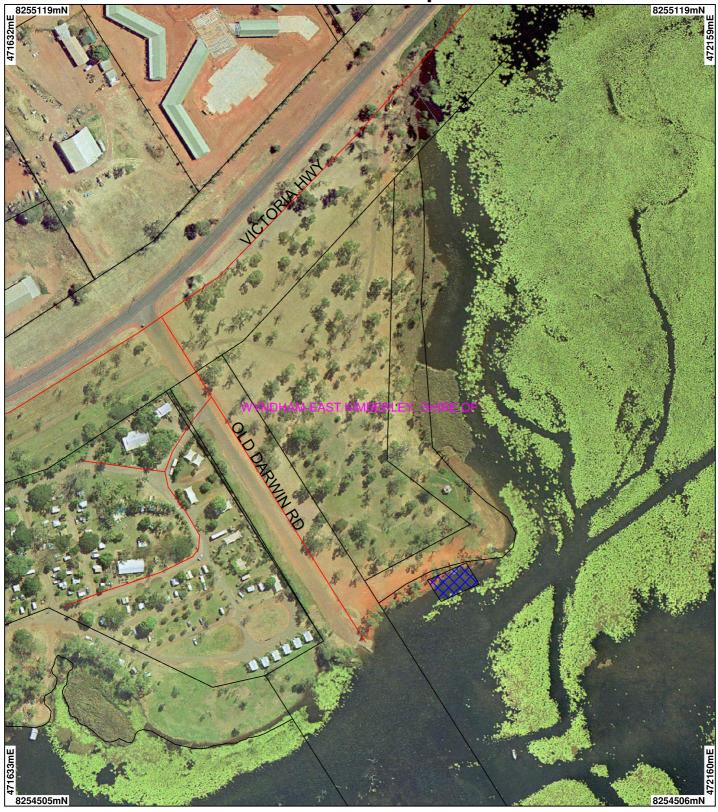

## CPS 2287 Map

## LEGEND

Clearing Instruments
Areas Applied to Clear
Areas Subject to Conditions
Areas Approved to Clear
Areas Approved to Clear
Areas Approved to Clear
Cadastre

Local Government Authorities

Kununurra 50cm Orthomosaic - DLI05 Kununurra 0.4m Orthomosaic -DOLA 95/98/02

Geocentric Datum Australia 1994 Note: the data in this map have not been projected. This may result in geometric distortion or measurement inaccuracies.

..... Date .....

Information derived from this map should be confirmed with the data custodian acknowleged by the agency acronym in the legend.