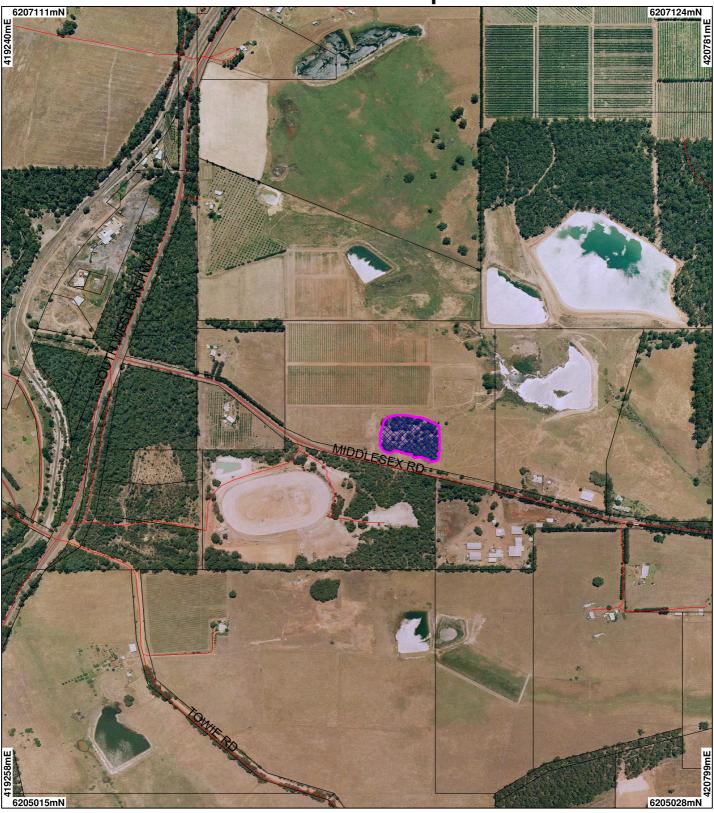

**CPS 2328 - Map** 

Clearing instruments

Areas Applied to Clear
Areas Subject to Conditions
Areas Approved to Clear ✓ Road Centrelines

☐ Cadastre Towns Manjimup 50cm Orthomosaic -DLI04

## Geocentric Datum Australia 1994

Note: the data in this map have not been projected. This may result in geometric distortion or measurement inaccuracies.

Officer with delegated authority under Section 20 of the Environmental Protection Act 1986

Information derived from this map should be confirmed with the data custodian acknowleged by the agency acronym in the legend.

\* Project Data. This data has not been quality assured. Please contact map author for details.