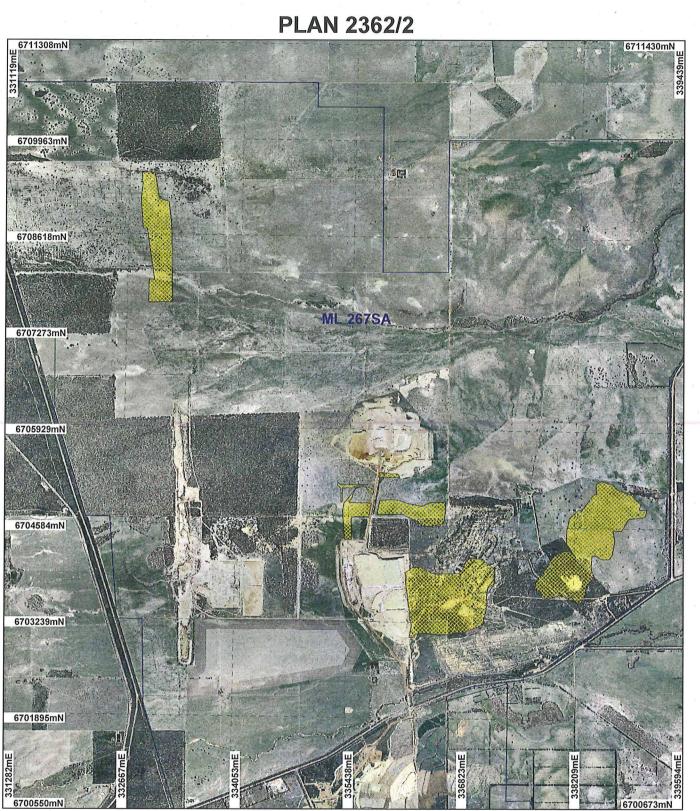

## PLAN 2362/2

## LEGEND

**Clearing Instruments** Areas Approved to Clear Mining Tenements Arrowsmith 50cm Orthomosaic - Landgate 2006

## -<u>N</u>-1.25 km Scale 1:48000 (Approximate when reproduced at A4)

Geocentric Datum Australia 1994 Note: the data in this map have not been projected. This may result in geometric distortion or measurement inaccuracies.