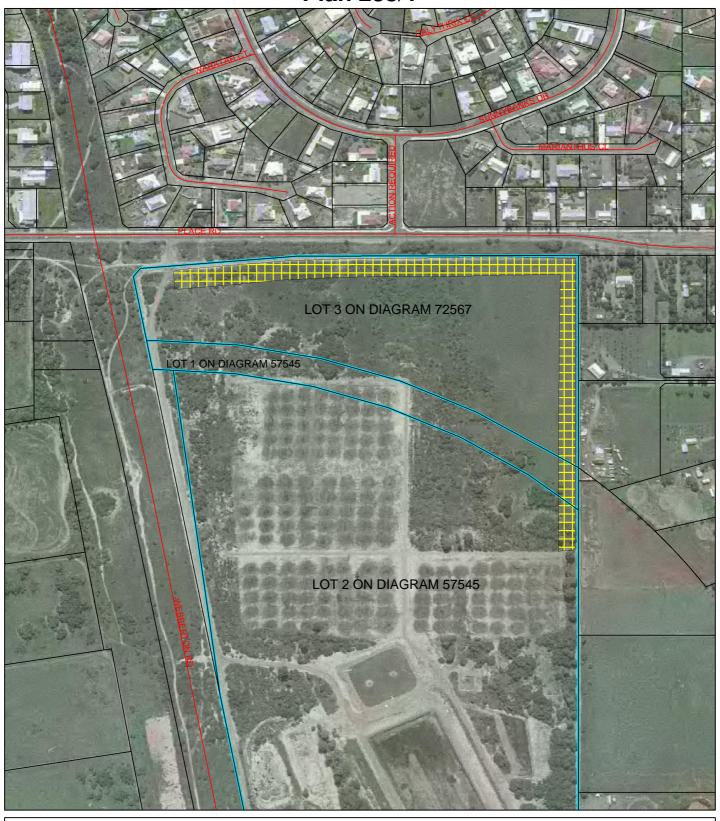

## Plan 238/1

Land parcels related to instrument

Clearing Instruments

Areas Approved to Clear

✓ Road Centrelines - DLI 1/5/04

☐ Cadastre - DLI 1/09/04

Geraldton 1m Orthomosaic - DOLA 3/99

Scale 1:5000
Approximate when reproduced at A4)