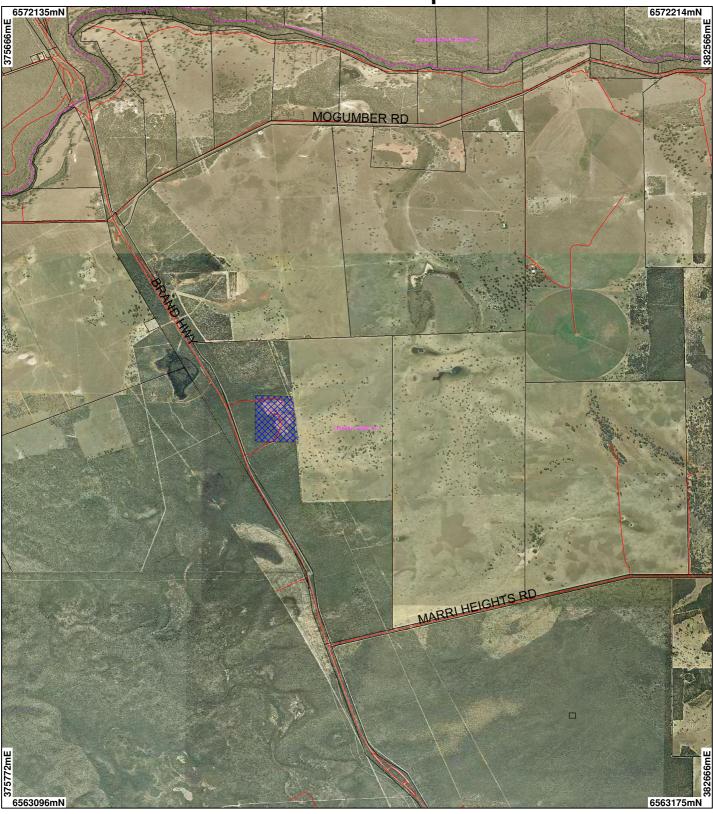

## CPS 2405 - Map

## LEGEND

Clearing instruments
Areas Applied to Clear
Areas Subject to Conditions
Areas Approved to Clear
Areas Approved to Clear
Areas Approved to Clear

 ☐ Cadastre
 O Towns
 ☐ Local Government Authorities

Gingin 1m Orthomosaic -DOLA 6/00 ບandaragan ຣບcm Orthomosaic - DLI04 N Scale 1:40140 (Approximate when reproduced at A4)

Geocentric Datum Australia 1994 Note: the data in this map have not been projected. This may result in geometric distortion or measurement inaccuracies.