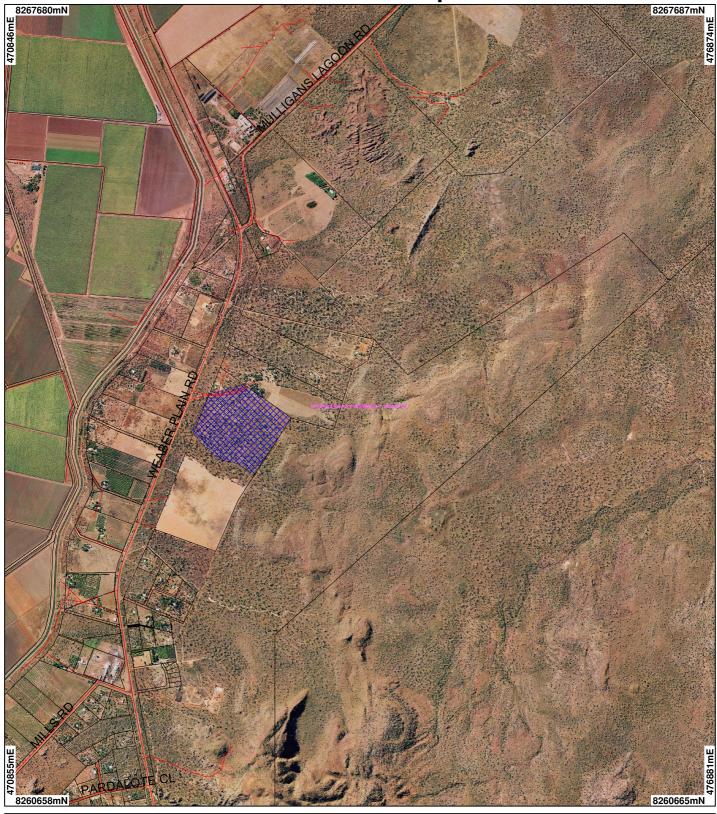

## CPS 2423 - Map

## LEGEND

Clearing instruments
Areas Applied to Clear
Areas Subject to Conditions
Areas Approved to Clear
Areas Approved to Clear
Areas Approved to Clear

☐ Cadastre
 O Towns
 ☐ Local Government
 ☐ Authorities

Kununurra 50cm Orthomosaic - DLI05 O\_\_\_\_\_\_-750 m Scale 1:32674 (Approximate when reproduced at A4)

Geocentric Datum Australia 1994 Note: the data in this map have not been projected. This may result in geometric distortion or measurement inaccuracies.