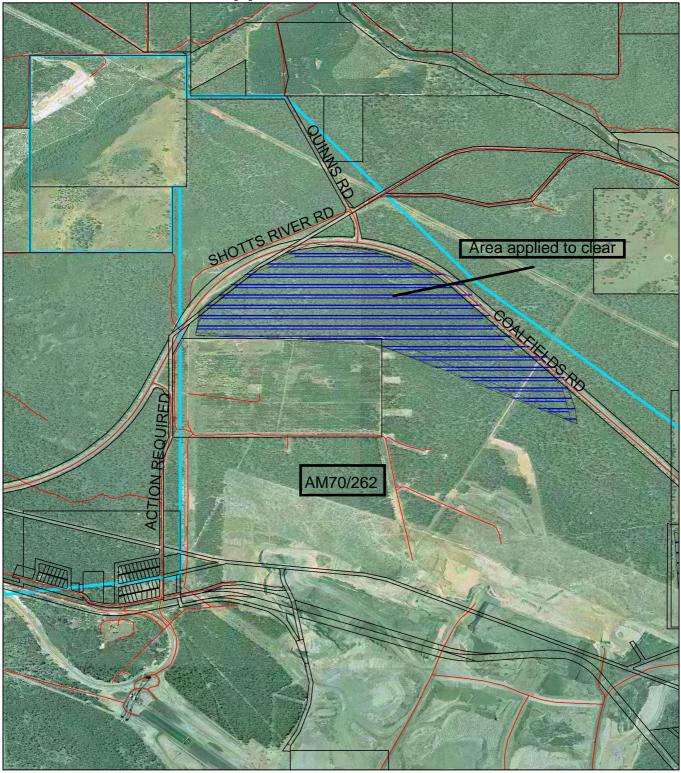

## Application CPS 250/1

## LEGEND

Land parcels related to instrument

Clearing Instruments
Areas Applied to Clear
Areas Subject to Conditions
Areas Approved to Clear

✓ Road Centrelines - DLI 1/5/04

Cadastre - DLI 1/09/04 Towns - DLI 8/04

Bunbury 1m Orthomosaic -DOLA 11/00 0\_\_\_\_\_\_~625 Scale 1:21612 (Approximate when reproduced at A4)

Geocentric Datum Australia 1994 Note: the data in this map have not been projected. This may result in geometric distortion or measurement inaccuracies.

Date

Information derived from this map should be confirmed with the data custodian acknowleged by the agency acronym in the legend.