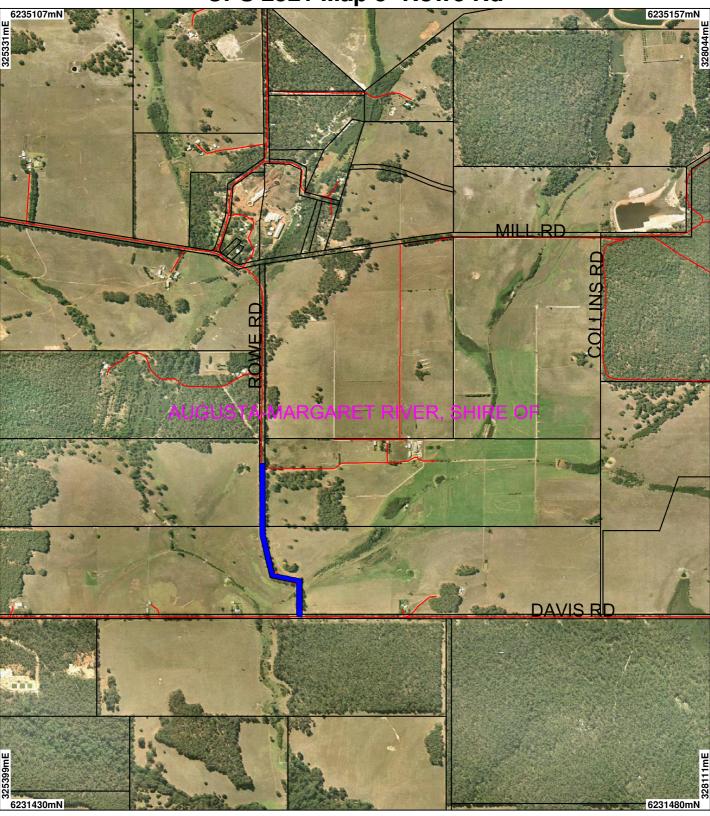

CPS 2521 Map 5- Rowe Rd

Augusta 1.4m Ortnomosaic - DLI00

✓ Road Centrelines

☐ Cadastre
☐ Local Government

Glearing Instruments

Areas Applied to Clear

Areas Approved to Clear

Busselton 50cm Orthomosaic DL104

Augusta 1.4m Ortnomosaic - DLI00\_1

Scale 1:16127 (Approximate when reproduced at A4)