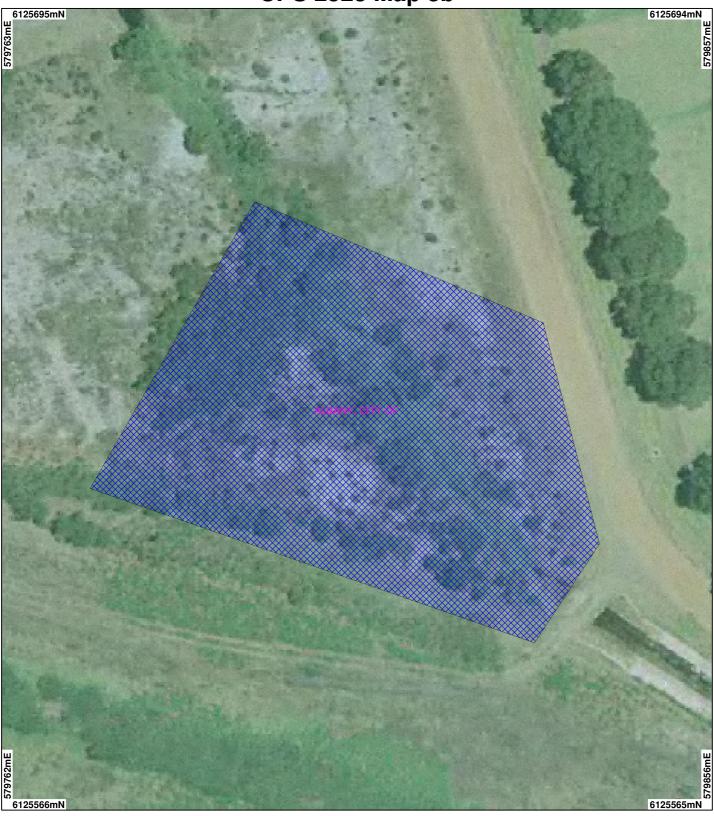

**CPS 2523 Map 3b** 

Augusta 1.4m Ortnomosaic -DLI00

✓ Road Centrelines Local Government Authorities

Busselton 50cm Orthomosaic - DLI04

Pemberton 1.4m Orthomosaic DOLA 99 Hill River Arrowsmith 1.4m Orthomosaic - DLI00/01/02