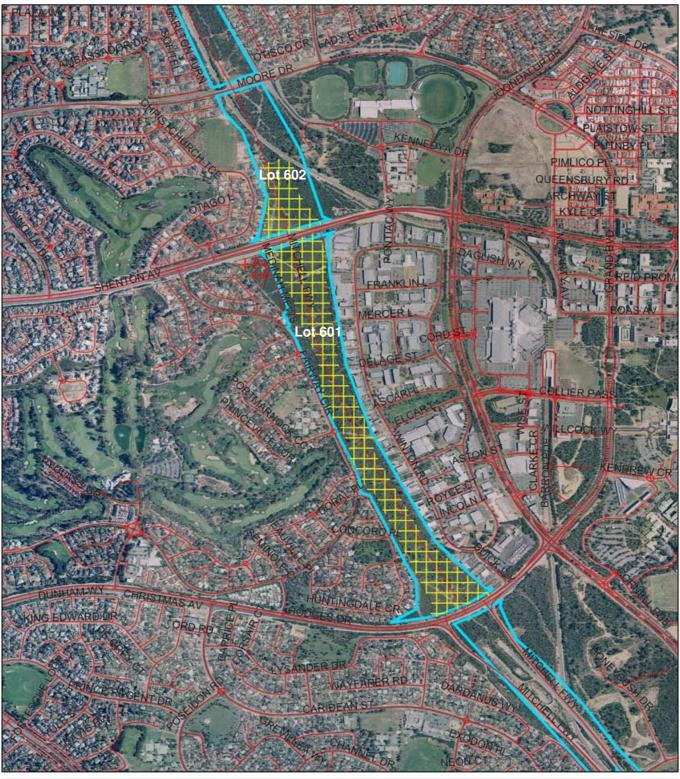

## Plan 259/2

## LEGEND

(cont)

Land parcels related to instrument

Road Centrelines - DLI 1/5/04 Clearing Instruments Areas Approved to Clear Areas Subject to Conditions Swan Coastal Plain North 40cm Orthomosaic - DLI 05

(Approximate when reproduced at A4) Geocentric Datum Australia 1994

Note: the data in this map have not been projected. This may result in geometric distortion or measurement inaccuracies.

Derek Carew-Hopkins Chief Executive Officer of the Department of Environment

Information derived from this map should be confirmed with the data custodian acknowleged by the agency acronym in the legend.