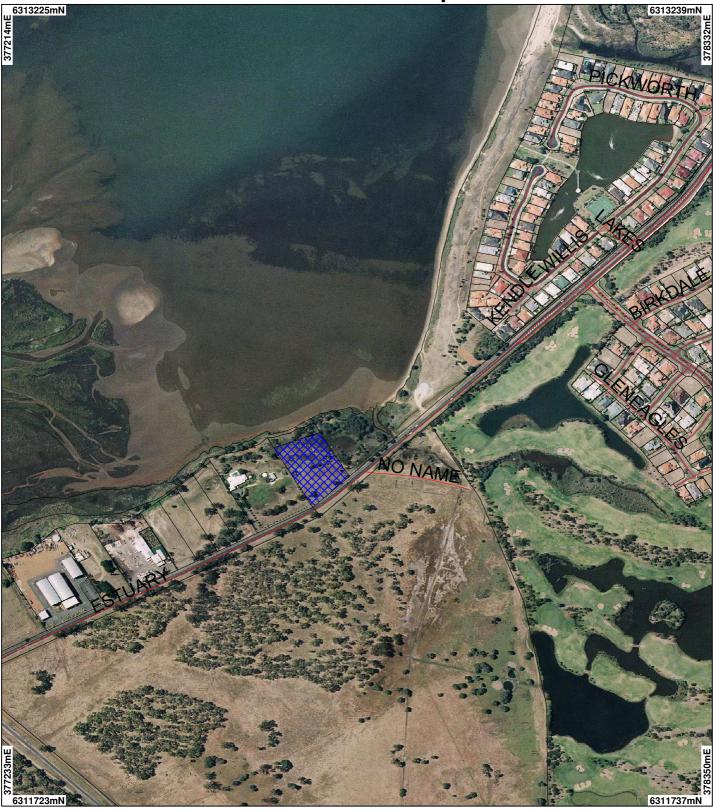

## CPS 2612/1 - Map

## LEGEND

**Clearing Instruments** Areas Applied to Clear Areas Subject to Condition Areas Approved to Clear Road Centrelines

## Cadastre

- Freehold
   Crown Reserve
   Marine Park
   Crown Lease
   (cont)
- Lease / Reserve
  Lease on State Forest / Timber Reserve
  Public Roads
  Unallocated Crown Land
  Water
  Burbury: 50cm Orthomosaic -Bunbury 50cm Orthomosaic -DLI04