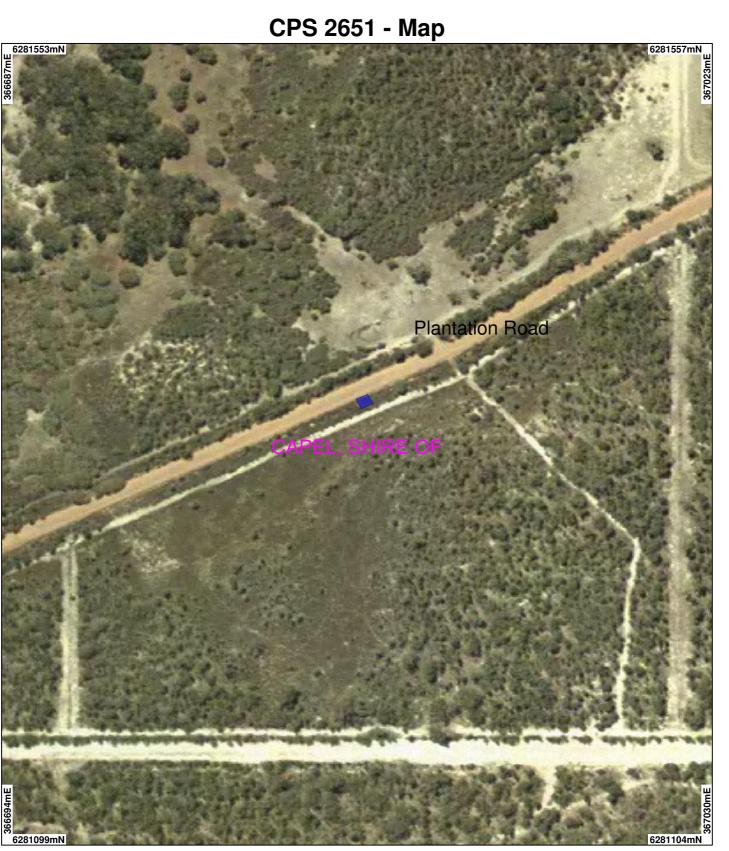

**CPS 2651 - Map** 

## **LEGEND**

Local Government Authorities

Clearing Instruments

Areas Applied to Clear
Areas Subject to Conditions
(cont)

Areas Approved to Clear

Lake Lefroy 1.4m

Orthomosaic - Landgate

Pemberton 1.4m Orthomosaic - Landgate 1999

Albany Mount Barker 1.4m Orthomosaic - Landgate

Busselton 50cm Orthomosaic - Landgate 2003

Scale 1:1991 (Approximate when reproduced at A4)

Geocentric Datum Australia 1994

Note: the data in this map have not been projected. This may result in geometric distortion or measurement inaccuracies.

Information derived from this map should be confirmed with the data custodian acknowleged by the agency acronym in the legend.

WA Crown Copyright 2002