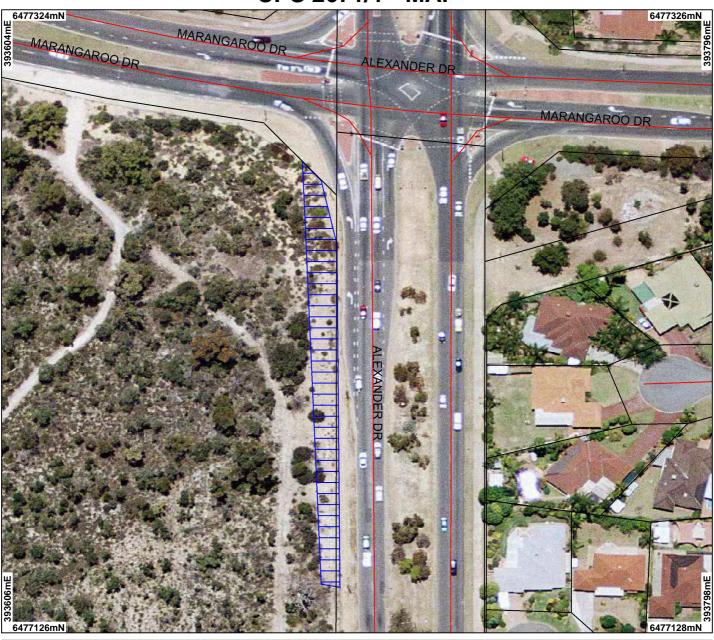

## **CPS 2671/1 - MAP**

## **LEGEND**

Clearing Instruments

Areas Applied to Clear Areas Subject to Conditions Areas Approved to Clear

✓ Road Centrelines Swan Coastal Plain North 20cm Orthomosaic - Landgate ☐ Cadastre for labelling