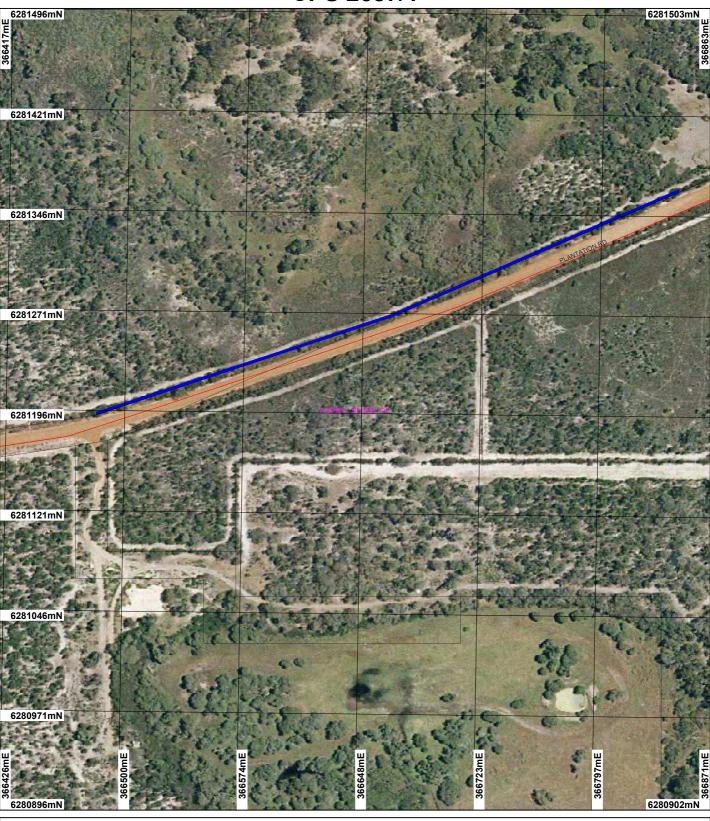

## **CPS 2687/1**

## ✓ Road Centrelines Clearing Instruments Areas Applied to Clear Areas Subject to Condition Areas Approved to Clear Cadastre for labelling (cont)

**LEGEND** 

Unallocated Crown Land State Forest / Timber Reserve Donnybrook 50cm Orthomosaic - Landgate 2004 Local Government Authorities